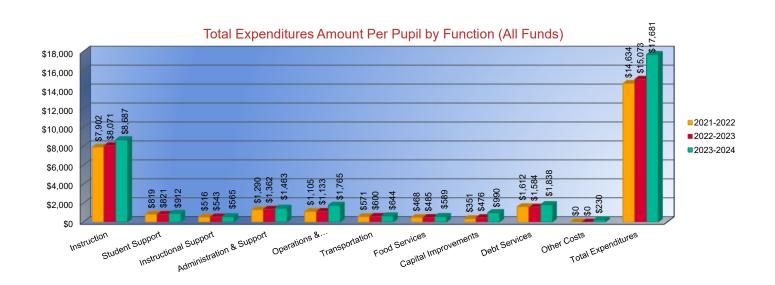

#### **Total Expenditures Amount Per Pupil by Function (All Funds)**

| Instruction              |
|--------------------------|
| Student Support          |
| Instructional Support    |
| Administration & Support |
| Operations & Maintenance |
| Transportation           |
| Food Services            |
| Capital Improvements     |
| Debt Services            |
| Other Costs              |
| Total Expenditures`      |
| Enrollment (FTE),        |

| 2021-2022 |          |
|-----------|----------|
| Actual    |          |
|           | \$7,902  |
|           | \$819    |
|           | \$516    |
|           | \$1,290  |
|           | \$1,105  |
|           | \$571    |
|           | \$468    |
|           | \$351    |
|           | \$1,612  |
|           | \$0      |
|           | \$14,634 |
|           | 25,917.8 |

| 2022-2023<br>Actual |
|---------------------|
| \$8,071             |
| \$821               |
| \$543               |
| \$1,362             |
| \$1,133             |
| \$600               |
| \$485               |
| \$476               |
| \$1,584             |
| \$0                 |
| \$15,073            |
| 26,062.7            |

| 2023-20 | 24       |
|---------|----------|
| Budge   | t        |
|         | \$8,687  |
|         | \$912    |
|         | \$565    |
|         | \$1,463  |
|         | \$1,765  |
|         | \$644    |
|         | \$589    |
|         | \$990    |
|         | \$1,838  |
|         | \$230    |
|         | \$17,681 |
|         | 26,024.9 |

1. Funds Included: (06) General, (07) Federal Funds, (08) Supplemental General, (10) Adult Education, (11) Preschool-Aged At-Risk, (12) Adult Supplemental Education, (13) At Risk (K-12), (14) Bilingual Education, (15) Virtual Education, (16) Capital Outlay, (18) Driver Education, (22) Extraordinary School Program, (26) Professional Development, (28) Parent Education, (29) Summer School, (30) Special Education, (34) Career and Postsecondary Education, (35) Gifts & Grants, (42) Special Liability Expense, (44) School Retirement, (51) KPERS Special Retirement Contribution, (53) Contingency Reserve, (55) Textbook & Student Material Revolving, (56) Activity Fund, (62) Bond & Interest #1, (63) Bond & Interest #2, (66) No-Fund Warrant, (67) Special Assessment, and (78) Special Education Coop Fund.