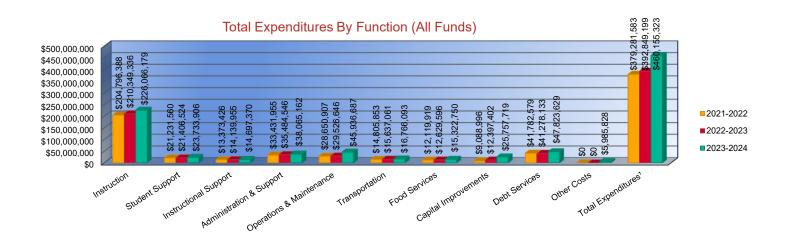

#### **Total Expenditures By Function (All Funds)**

| Instruction              |
|--------------------------|
| Student Support          |
| Instructional Support    |
| Administration & Support |
| Operations & Maintenance |
| Transportation           |
| Food Services            |
| Capital Improvements     |
| Debt Services            |
| Other Costs              |
| Total Expenditures`      |

| 000 | 4 0000        |
|-----|---------------|
|     | 1-2022        |
| Α   | ctual         |
|     | \$204,796,388 |
|     | \$21,231,560  |
|     | \$13,373,426  |
|     | \$33,431,955  |
|     | \$28,650,907  |
|     | \$14,805,853  |
|     | \$12,119,919  |
|     | \$9,088,996   |
|     | \$41,782,579  |
|     | \$0           |
|     | \$379,281,583 |
|     |               |

| 2022-2023     |  |  |  |  |
|---------------|--|--|--|--|
| Actual        |  |  |  |  |
| \$210,349,336 |  |  |  |  |
| \$21,406,524  |  |  |  |  |
| \$14,139,955  |  |  |  |  |
| \$35,484,546  |  |  |  |  |
| \$29,526,646  |  |  |  |  |
| \$15,637,061  |  |  |  |  |
| \$12,629,596  |  |  |  |  |
| \$12,397,402  |  |  |  |  |
| \$41,278,133  |  |  |  |  |
| \$0           |  |  |  |  |
| \$392,849,199 |  |  |  |  |

| 2023-2024     |
|---------------|
| Budget        |
| \$226,066,179 |
| \$23,733,906  |
| \$14,697,370  |
| \$38,065,162  |
| \$45,936,687  |
| \$16,766,093  |
| \$15,322,750  |
| \$25,757,719  |
| \$47,823,629  |
| \$5,985,828   |
| \$460,155,323 |
|               |

1. Funds Included: (06) General, (07) Federal Funds, (08) Supplemental General, (10) Adult Education, (11) Preschool-Aged At-Risk, (12) Adult Supplemental Education, (13) At Risk (K-12), (14) Bilingual Education, (15) Virtual Education, (16) Capital Outlay, (18) Driver Education, (22) Extraordinary School Program, (26) Professional Development, (28) Parent Education, (29) Summer School, (30) Special Education, (34) Career and Postsecondary Education, (35) Gifts & Grants, (42) Special Liability Expense, (44) School Retirement, (51) KPERS Special Retirement Contribution, (53) Contingency Reserve, (55) Textbook & Student Material Revolving, (56) Activity Fund, (62) Bond & Interest #1, (63) Bond & Interest #2, (66) No-Fund Warrant, (67) Special Assessment, and (78) Special Education Coop Fund.