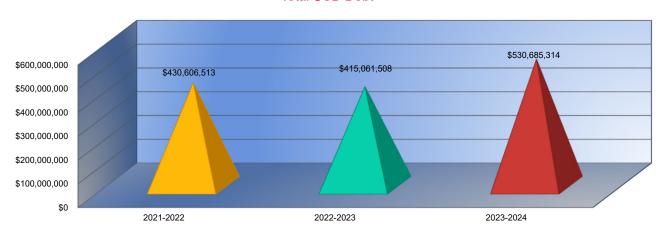

# Summary of General and Supplemental General Fund Expenditures by Function\*

|                          |               | %     |               | %     |        |               | %     |        |
|--------------------------|---------------|-------|---------------|-------|--------|---------------|-------|--------|
|                          | 2021-2022     | of    | 2022-2023     | of    | %      | 2023-2024     | of    | %      |
|                          | Actual        | Total | Actual        | Total | Change | Budget        | Total | Change |
| Instruction              | \$101,909,793 | 61%   | \$97,822,394  | 60%   | -4%    | \$102,210,152 | 59%   | 4%     |
| Student Support          | \$6,662,743   | 4%    | \$6,919,091   | 4%    | 4%     | \$7,908,420   | 5%    | 14%    |
| Instructional Support    | \$8,426,811   | 5%    | \$8,838,563   | 5%    | 5%     | \$6,683,781   | 4%    | -24%   |
| Administration & Support | \$25,843,158  | 15%   | \$26,835,794  | 16%   | 4%     | \$29,621,576  | 17%   | 10%    |
| Operations & Maintenance | \$18,502,048  | 11%   | \$17,084,421  | 10%   | -8%    | \$19,841,644  | 11%   | 16%    |
| Transportation           | \$6,010,140   | 4%    | \$6,231,875   | 4%    | 4%     | \$6,933,595   | 4%    | 11%    |
| Capital Improvements     | \$0           | 0%    | \$0           | 0%    | 0%     | \$0           | 0%    | 0%     |
| Other Costs              | \$0           | \$0   | \$0           | \$0   | 0%     | \$0           | 0%    | 0%     |
| Total Expenditures       | \$167,354,693 | 100%  | \$163,732,138 | 100%  | -2%    | \$173,199,168 | 100%  | 6%     |
| Amount per Pupil         | \$6,457       |       | \$6,282       |       | -3%    | \$6,655       |       | 6%     |