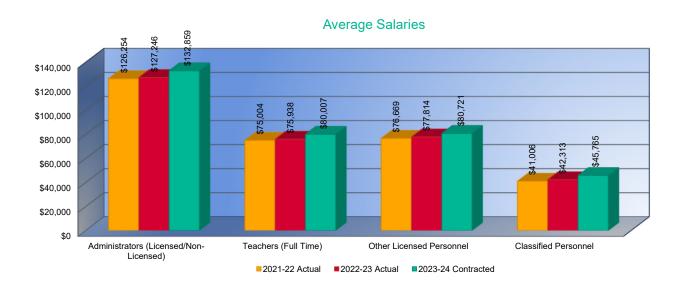

indergarten Teachers; Reading Specialists/Teachers; All Other Teachers.

Other Certified (Licensed) Personnel: Part-Time Teachers; Library Media Specialists; School Counselors; Clinical or School Psychologists; Speech Pathologists; Audiologists; Nurses (RN); Social Workers.

\*\*Attendance Services Staff; Library Media Aides; Security Officers; Regular Education Teacher Aides; Secretarial/Clerical; Special Education Paraprofessionals; Nurses (LPN); Food Service Workers; Custodians; Bus Drivers.

Substitutes/Temporary: \*\*Substitute Teachers, Rule 10 Coaches, Coaching Assistants and other short term temporary help.

Total Salary: Report total salary including employee reduction plans\*\*\*, supplemental, extra pay for summer school, and board paid fringe benefits (employer paid)\*\*\*\*.



<sup>\*</sup>FTE for Licensed Administrators, Teachers and Other Licensed Personnel is defined by the local school board. Generally FTE for teachers with a 9-10 month contract should be reported as 1.0; FTE for Principals with a 10-12 month contract should be reported as 1.0; FTE for Superintendents with a 12 month contract should be reported as 1.0.

<sup>\*\*</sup>FTE of 1.0 for Non-Licensed Administrators, Classified Personnel and Substitutes/Temporary should be based upon 2,080 hours.

<sup>\*\*\*</sup>Employee reduction plans include benefits received by employees under a Section 125 Salary Reduction Agreement. Does not include social security, workers' compensation, and unemployment insurance.

<sup>\*\*\*\*</sup>Board paid fringe benefits (employer paid) include group life, group