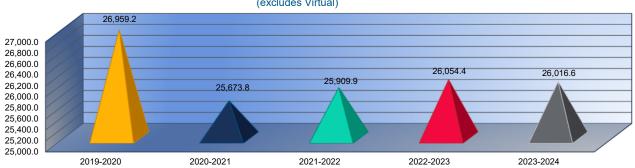

| 2021-2022 |          |
|-----------|----------|
| Actual    |          |
|           | \$7,902  |
|           | \$819    |
|           | \$516    |
|           | \$1,290  |
|           | \$1,105  |
|           | \$571    |
|           | \$468    |
|           | \$351    |
|           | \$1,612  |
|           | \$0      |
|           | \$14,634 |
|           | 25,917.8 |

| 2022-2023<br>Actual |
|---------------------|
| \$8,071             |
| \$821               |
| \$543               |
| \$1,362             |
| \$1,133             |
| \$600               |
| \$485               |
| \$476               |
| \$1,584             |
| \$0                 |
| \$15,073            |
| 26,062.7            |

| 2023-20 | 24       |
|---------|----------|
| Budge   | t        |
|         | \$8,687  |
|         | \$912    |
|         | \$565    |
|         | \$1,463  |
|         | \$1,765  |
|         | \$644    |
|         | \$589    |
|         | \$990    |
|         | \$1,838  |
|         | \$230    |
|         | \$17,681 |
|         | 26,024.9 |