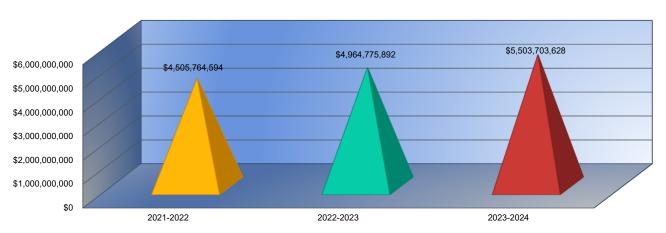

#### **Summary of Total Expenditures by Function (All Funds)**

|                                   | 2021-2022            | % of  | 2022-2023     | % of  | %      | 2023-2024     | % of  | %      |
|-----------------------------------|----------------------|-------|---------------|-------|--------|---------------|-------|--------|
|                                   | Actual               | Total | Actual        | Total | Change | Budget        | Total | Change |
| Instruction                       | \$204,796,388        | 54%   | \$210,349,336 | 54%   | 3%     | \$226,066,179 | 49%   | 7%     |
| Student Support Services          | \$21,231,560         | 6%    | \$21,406,524  | 5%    | 1%     | \$23,733,906  | 5%    | 11%    |
| Instructional Support Services    | \$13,373,426         | 4%    | \$14,139,955  | 4%    | 6%     | \$14,697,370  | 3%    | 4%     |
| Administration & Support          | \$33,431,955         | 9%    | \$35,484,546  | 9%    | 6%     | \$38,065,162  | 8%    | 7%     |
| Operations & Maintenance          | \$28,650,907         | 8%    | \$29,526,646  | 8%    | 3%     | \$45,936,687  | 10%   | 56%    |
| Transportation                    | \$14,805,853         | 4%    | \$15,637,061  | 4%    | 6%     | \$16,766,093  | 4%    | 7%     |
| Food Services                     | \$12,119,919         | 3%    | \$12,629,596  | 3%    | 4%     | \$15,322,750  | 3%    | 21%    |
| Capital Improvements              | \$9,088,996          | 2%    | \$12,397,402  | 3%    | 36%    | \$25,757,719  | 6%    | 108%   |
| Debt Services                     | \$41,782,579         | 11%   | \$41,278,133  | 11%   | -1%    | \$47,823,629  | 10%   | 16%    |
| Other Costs                       | \$0                  | 0%    | \$0           | 0%    | 0%     | \$5,985,828   | 1%    | 0%     |
| Total Expenditures <sup>1</sup>   | 379,281,583          | 100%  | \$392,849,199 | 100%  | 4%     | \$460,155,323 | 100%  | 17%    |
| Amount per Pupil                  | \$14,634             |       | \$15,073      |       | 3%     | \$17,681      |       | 17%    |
| Current Expenditures <sup>2</sup> | \$314,892,775        | 100%  | \$317,377,244 | 100%  | 1%     | \$358,950,743 | 100%  | 13%    |
| Amount per Pupil                  | \$12,150             |       | \$12,177      |       | 0%     | \$13,793      |       | 13%    |
| Percent of Expenditures for Insti | ruction <sup>3</sup> |       |               |       |        |               |       |        |
| Total Expenditures                | \$200,547,195        | 53%   | \$201,338,571 | 51%   | -2%    | \$223,149,098 | 48%   | -3%    |
| Current Expenditures              | \$200,547,195        | 64%   | \$201,338,571 | 63%   | -1%    | \$223,149,098 | 62%   | -1%    |