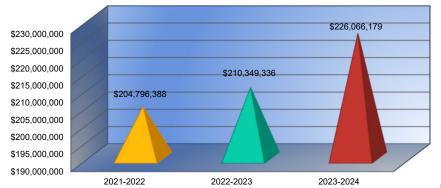

#### **Summary of Total Expenditures by Function (All Funds)**

|                                   | 2021-2022            | % of  | 2022-2023     | % of  | %      | 2023-2024     | % of  | %      |
|-----------------------------------|----------------------|-------|---------------|-------|--------|---------------|-------|--------|
|                                   | Actual               | Total | Actual        | Total | Change | Budget        | Total | Change |
| Instruction                       | \$204,796,388        | 54%   | \$210,349,336 | 54%   | 3%     | \$226,066,179 | 49%   | 7%     |
| Student Support Services          | \$21,231,560         | 6%    | \$21,406,524  | 5%    | 1%     | \$23,733,906  | 5%    | 11%    |
| Instructional Support Services    | \$13,373,426         | 4%    | \$14,139,955  | 4%    | 6%     | \$14,697,370  | 3%    | 4%     |
| Administration & Support          | \$33,431,955         | 9%    | \$35,484,546  | 9%    | 6%     | \$38,065,162  | 8%    | 7%     |
| Operations & Maintenance          | \$28,650,907         | 8%    | \$29,526,646  | 8%    | 3%     | \$45,936,687  | 10%   | 56%    |
| Transportation                    | \$14,805,853         | 4%    | \$15,637,061  | 4%    | 6%     | \$16,766,093  | 4%    | 7%     |
| Food Services                     | \$12,119,919         | 3%    | \$12,629,596  | 3%    | 4%     | \$15,322,750  | 3%    | 21%    |
| Capital Improvements              | \$9,088,996          | 2%    | \$12,397,402  | 3%    | 36%    | \$25,757,719  | 6%    | 108%   |
| Debt Services                     | \$41,782,579         | 11%   | \$41,278,133  | 11%   | -1%    | \$47,823,629  | 10%   | 16%    |
| Other Costs                       | \$0                  | 0%    | \$0           | 0%    | 0%     | \$5,985,828   | 1%    | 0%     |
| Total Expenditures <sup>1</sup>   | 379,281,583          | 100%  | \$392,849,199 | 100%  | 4%     | \$460,155,323 | 100%  | 17%    |
| Amount per Pupil                  | \$14,634             |       | \$15,073      |       | 3%     | \$17,681      |       | 17%    |
| Current Expenditures <sup>2</sup> | \$314,892,775        | 100%  | \$317,377,244 | 100%  | 1%     | \$358,950,743 | 100%  | 13%    |
| Amount per Pupil                  | \$12,150             |       | \$12,177      |       | 0%     | \$13,793      |       | 13%    |
| Percent of Expenditures for Insti | ruction <sup>3</sup> |       |               |       |        |               |       |        |
| Total Expenditures                | \$200,547,195        | 53%   | \$201,338,571 | 51%   | -2%    | \$223,149,098 | 48%   | -3%    |
| Current Expenditures              | \$200,547,195        | 64%   | \$201,338,571 | 63%   | -1%    | \$223,149,098 | 62%   | -1%    |

| 000 | 4 0000        |
|-----|---------------|
|     | 1-2022        |
| Α   | ctual         |
|     | \$204,796,388 |
|     | \$21,231,560  |
|     | \$13,373,426  |
|     | \$33,431,955  |
|     | \$28,650,907  |
|     | \$14,805,853  |
|     | \$12,119,919  |
|     | \$9,088,996   |
|     | \$41,782,579  |
|     | \$0           |
|     | \$379,281,583 |
|     |               |

| 2022-2023     |  |  |  |  |
|---------------|--|--|--|--|
| Actual        |  |  |  |  |
| \$210,349,336 |  |  |  |  |
| \$21,406,524  |  |  |  |  |
| \$14,139,955  |  |  |  |  |
| \$35,484,546  |  |  |  |  |
| \$29,526,646  |  |  |  |  |
| \$15,637,061  |  |  |  |  |
| \$12,629,596  |  |  |  |  |
| \$12,397,402  |  |  |  |  |
| \$41,278,133  |  |  |  |  |
| \$0           |  |  |  |  |
| \$392,849,199 |  |  |  |  |

| 2023-2024     |
|---------------|
| Budget        |
| \$226,066,179 |
| \$23,733,906  |
| \$14,697,370  |
| \$38,065,162  |
| \$45,936,687  |
| \$16,766,093  |
| \$15,322,750  |
| \$25,757,719  |
| \$47,823,629  |
| \$5,985,828   |
| \$460,155,323 |
|               |