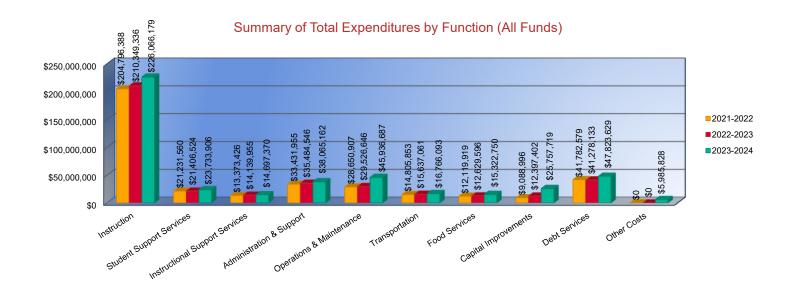

#### **Summary of Total Expenditures by Function (All Funds)**

|                                   | 2021-2022            | % of  | 2022-2023     | % of  | %      | 2023-2024     | % of  | %      |
|-----------------------------------|----------------------|-------|---------------|-------|--------|---------------|-------|--------|
|                                   | Actual               | Total | Actual        | Total | Change | Budget        | Total | Change |
| Instruction                       | \$204,796,388        | 54%   | \$210,349,336 | 54%   | 3%     | \$226,066,179 | 49%   | 7%     |
| Student Support Services          | \$21,231,560         | 6%    | \$21,406,524  | 5%    | 1%     | \$23,733,906  | 5%    | 11%    |
| Instructional Support Services    | \$13,373,426         | 4%    | \$14,139,955  | 4%    | 6%     | \$14,697,370  | 3%    | 4%     |
| Administration & Support          | \$33,431,955         | 9%    | \$35,484,546  | 9%    | 6%     | \$38,065,162  | 8%    | 7%     |
| Operations & Maintenance          | \$28,650,907         | 8%    | \$29,526,646  | 8%    | 3%     | \$45,936,687  | 10%   | 56%    |
| Transportation                    | \$14,805,853         | 4%    | \$15,637,061  | 4%    | 6%     | \$16,766,093  | 4%    | 7%     |
| Food Services                     | \$12,119,919         | 3%    | \$12,629,596  | 3%    | 4%     | \$15,322,750  | 3%    | 21%    |
| Capital Improvements              | \$9,088,996          | 2%    | \$12,397,402  | 3%    | 36%    | \$25,757,719  | 6%    | 108%   |
| Debt Services                     | \$41,782,579         | 11%   | \$41,278,133  | 11%   | -1%    | \$47,823,629  | 10%   | 16%    |
| Other Costs                       | \$0                  | 0%    | \$0           | 0%    | 0%     | \$5,985,828   | 1%    | 0%     |
| Total Expenditures <sup>1</sup>   | 379,281,583          | 100%  | \$392,849,199 | 100%  | 4%     | \$460,155,323 | 100%  | 17%    |
| Amount per Pupil                  | \$14,634             |       | \$15,073      |       | 3%     | \$17,681      |       | 17%    |
| Current Expenditures <sup>2</sup> | \$314,892,775        | 100%  | \$317,377,244 | 100%  | 1%     | \$358,950,743 | 100%  | 13%    |
| Amount per Pupil                  | \$12,150             |       | \$12,177      |       | 0%     | \$13,793      |       | 13%    |
| Percent of Expenditures for Insti | ruction <sup>3</sup> |       |               |       |        |               |       |        |
| Total Expenditures                | \$200,547,195        | 53%   | \$201,338,571 | 51%   | -2%    | \$223,149,098 | 48%   | -3%    |
| Current Expenditures              | \$200,547,195        | 64%   | \$201,338,571 | 63%   | -1%    | \$223,149,098 | 62%   | -1%    |

<sup>1.</sup> Funds Included: (06) General, (07) Federal Funds, (08) Supplemental General, (10) Adult Education, (11) Preschool-Aged At-Risk, (12) Adult Supplemental Education, (13) At Risk (K-12), (14) Bilingual Education, (15) Virtual Education, (16) Capital Outlay, (18) Driver Education, (22) Extraordinary School Program, (26) Professional Development, (28) Parent Education, (29) Summer School, (30) Special Education, (34) Career and Postsecondary Education, (35) Gifts & Grants, (42) Special Liability Expense, (44) School Retirement, (51) KPERS Special Retirement Contribution, (53) Contingency Reserve, (55) Textbook & Student Material Revolving, (56) Activity Fund, (62) Bond & Interest #1, (63) Bond & Interest #2, (66) No-Fund Warrant, (67) Special Assessment, and (78) Special Education Coop Fund.

Note: The Budgeted Total Expenditures may not match Code 99 due to budgeted transfers from (06) General and (08) Supplemental General to (53) Contingency Reserve and (55) Textbook & Student Material Revolving, which are not budgeted funds.

- 2. Current Expenditures excludes Capital Outlay (Code 16) and Bond Debt expenditures (Code 62 & 63)
- 3. Instruction excludes Capital Outlay (Code 16) and Bond Debt expenditures (Code 62 & 63)

Functions Included: Instruction (1000), Student Support Services (2100), Instructional Support Services (2200), Administration & Support (2300, 2400, 2500),

Operations & Maintenance (2600), Transportation (2700), Food Service (3100), Other Costs (2900, 3300), Capital Improvements (4000),

Debt Services (5100) and Transfers (5200)