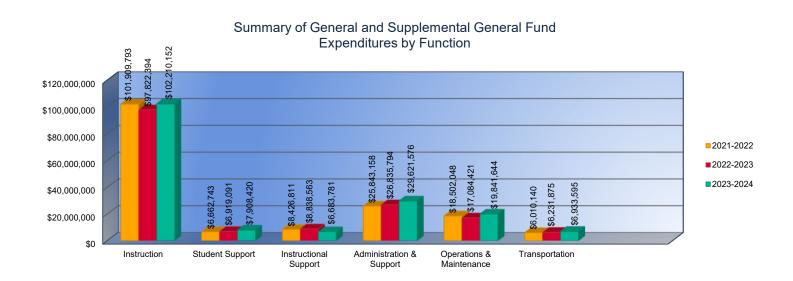

# Summary of General and Supplemental General Fund Expenditures by Function\*

|                          |               | %     |               | %     |        |               | %     |        |
|--------------------------|---------------|-------|---------------|-------|--------|---------------|-------|--------|
|                          | 2021-2022     | of    | 2022-2023     | of    | %      | 2023-2024     | of    | %      |
|                          | Actual        | Total | Actual        | Total | Change | Budget        | Total | Change |
| Instruction              | \$101,909,793 | 61%   | \$97,822,394  | 60%   | -4%    | \$102,210,152 | 59%   | 4%     |
| Student Support          | \$6,662,743   | 4%    | \$6,919,091   | 4%    | 4%     | \$7,908,420   | 5%    | 14%    |
| Instructional Support    | \$8,426,811   | 5%    | \$8,838,563   | 5%    | 5%     | \$6,683,781   | 4%    | -24%   |
| Administration & Support | \$25,843,158  | 15%   | \$26,835,794  | 16%   | 4%     | \$29,621,576  | 17%   | 10%    |
| Operations & Maintenance | \$18,502,048  | 11%   | \$17,084,421  | 10%   | -8%    | \$19,841,644  | 11%   | 16%    |
| Transportation           | \$6,010,140   | 4%    | \$6,231,875   | 4%    | 4%     | \$6,933,595   | 4%    | 11%    |
| Capital Improvements     | \$0           | 0%    | \$0           | 0%    | 0%     | \$0           | 0%    | 0%     |
| Other Costs              | \$0           | \$0   | \$0           | \$0   | 0%     | \$0           | 0%    | 0%     |
| Total Expenditures       | \$167,354,693 | 100%  | \$163,732,138 | 100%  | -2%    | \$173,199,168 | 100%  | 6%     |
| Amount per Pupil         | \$6,457       |       | \$6,282       |       | -3%    | \$6,655       |       | 6%     |

<sup>\*</sup>The Summary of General and Supplemental General Fund Expenditures by Function comes from pages 6-13 and is the sum of the "General Fund" and "Supplemental General Fund" line items.