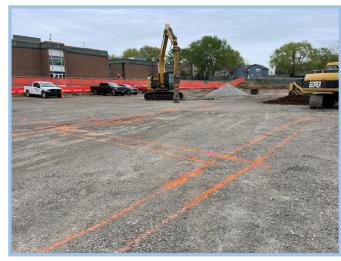

# Pawnee Elementary School WEEKLY PROGRESS REPORT 05/27/2022

**Storm Sewer Install** 

**Prep Water Detention Material** 

### This Week: 05/23/22—05/27/22

- Begin Cutting East Side For Utilities
- Continue Storm Sewer Install
- Continue Foundation Excavation

### Next Week: 05/31/22-06/03/22

- Electrical Underground
- Slab Pour 1
- Begin Plumbing Underground for Slab Pour 2
- Begin Demo Of East Retaining Wall
   & Playground
- Continue Grading East Side For Utilities
- Continue Storm Sewer Install

## Weather Days this week:

• (4) Days

**Relocated Fencing for Grading & Utility Install** 

Prep for Spread Footings

hollis + miller

• (4) Days