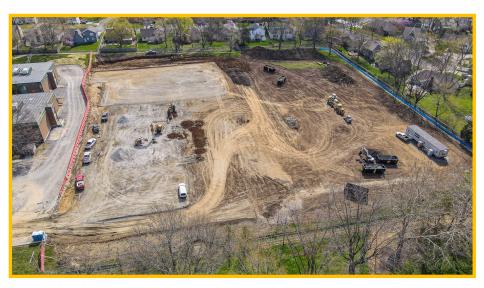

# Pawnee Elementary School WEEKLY PROGRESS REPORT 05/27/2022

**Storm Sewer Install** 

**Prep Water Detention Material** 

### This Week: 05/23/22—05/27/22

- Begin Cutting East Side For Utilities
- Continue Storm Sewer Install
- Continue Foundation Excavation

### Next Week: 05/31/22-06/03/22

- Electrical Underground
- Slab Pour 1
- Begin Plumbing Underground for Slab Pour 2
- Begin Demo Of East Retaining Wall
   & Playground
- Continue Grading East Side For Utilities
- Continue Storm Sewer Install

## Weather Days this week:

• (4) Days

**Relocated Fencing for Grading & Utility Install** 

Prep for Spread Footings

hollis + miller

• (4) Days