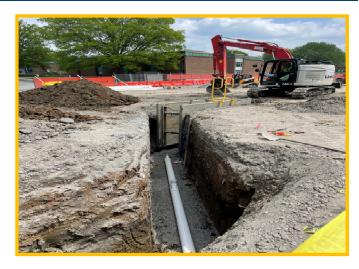

# Pawnee Elementary School WEEKLY PROGRESS REPORT 05/20/2022

**Plumbing Underground Sanitary** 

**Continued Pouring Footings** 

### This Week: 05/16/22—05/20/22

- South Storm Sewer Install
- Continued Pouring Footings
- Plumbing Underground
- Construct Precast Mock Up

### Next Week: 05/23/22—05/27/22

- Electrical Underground
- Prep For Slab Pour 1
- Demo East Retaining Wall & Playground
- · Begin Cutting East Side For Utilities
- Continue Storm Sewer Install