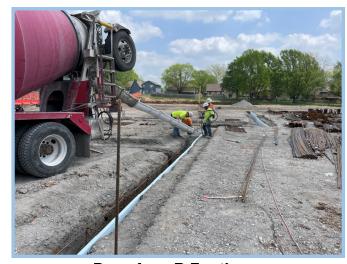

# Pawnee Elementary School WEEKLY PROGRESS REPORT 05/20/2022

**Plumbing Underground Sanitary** 

**Continued Pouring Footings** 

### This Week: 05/16/22—05/20/22

- South Storm Sewer Install
- Continued Pouring Footings
- Plumbing Underground
- Construct Precast Mock Up

## Weather Days this week:

**Prep for Spread Footings** 

Precast Mock Up