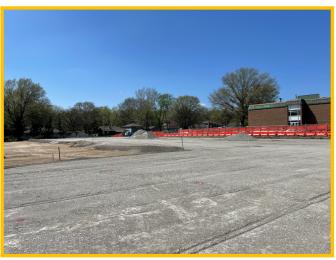

# Pawnee Elementary School WEEKLY PROGRESS REPORT 05/27/2022

**Storm Sewer Install** 

**Prep Water Detention Material** 

### This Week: 05/23/22—05/27/22

- Begin Cutting East Side For Utilities
- Continue Storm Sewer Install
- Continue Foundation Excavation

### Next Week: 05/31/22-06/03/22

- Electrical Underground
- Slab Pour 1
- Begin Plumbing Underground for Slab Pour 2
- Begin Demo Of East Retaining Wall
   & Playground
- Continue Grading East Side For Utilities
- Continue Storm Sewer Install