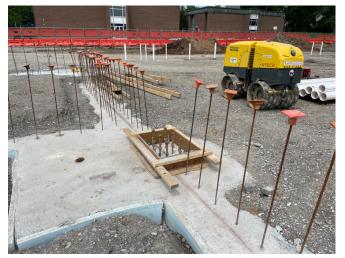

# Pawnee Elementary School WEEKLY PROGRESS REPORT 05/13/2022

**Footing Reinforcement Install** 

Foam Board Install

### This Week: 05/09/22—05/13/22

- Deliver and Prep Storm Structures
- Continue To Prep & Pour Area B Footings
- Install Plumbing Underground
- Temp. Power Complete

## Weather Days this week:

• (0) Days

**Install Plumbing Underground** 

**Pour Area B Footings** 