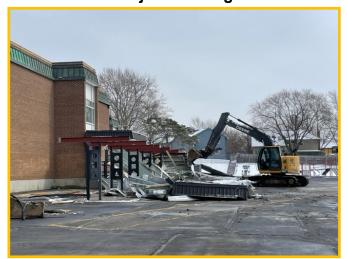

### Next Week: 05/31/22-06/03/22

- Electrical Underground
- Slab Pour 1
- Begin Plumbing Underground for Slab Pour 2
- Begin Demo Of East Retaining Wall
   & Playground
- Continue Grading East Side For Utilities
- Continue Storm Sewer Install