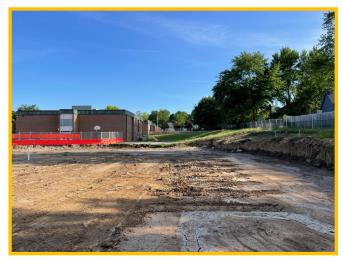

# Pawnee Elementary School WEEKLY PROGRESS REPORT 05/13/2022

**Footing Reinforcement Install** 

Foam Board Install

### This Week: 05/09/22—05/13/22

- Deliver and Prep Storm Structures
- Continue To Prep & Pour Area B Footings
- Install Plumbing Underground
- Temp. Power Complete

### Next Week: 05/16/22—05/20/22

- Continue To Prep & Pour Area B Footings
- Install Storm Structures & Detention Basin
- Temp. Roads & Gravel Laydown Phase 2