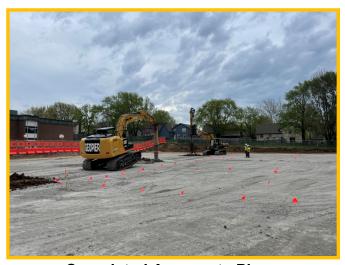

# Pawnee Elementary School WEEKLY PROGRESS REPORT 05/27/2022

**Storm Sewer Install** 

**Prep Water Detention Material** 

### This Week: 05/23/22—05/27/22

- Begin Cutting East Side For Utilities
- Continue Storm Sewer Install
- Continue Foundation Excavation

### Next Week: 05/31/22-06/03/22

- Electrical Underground
- Slab Pour 1
- Begin Plumbing Underground for Slab Pour 2
- Begin Demo Of East Retaining Wall
   & Playground
- Continue Grading East Side For Utilities
- Continue Storm Sewer Install

## Weather Days this week:

• (4) Days

**Relocated Fencing for Grading & Utility Install** 

Prep for Spread Footings

hollis + miller

• (4) Days