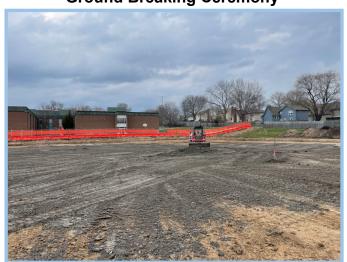

# Pawnee Elementary School WEEKLY PROGRESS REPORT 04/08/2022

**Ground Breaking Ceremony** 

**Building Pad Prep** 

### This Week: 04/04/22—04/08/22

- Recompacted Building Pad
- Ground Breaking Ceremony
- Strip Topsoil