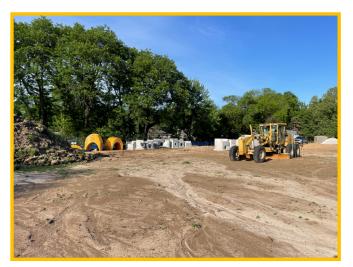

# Pawnee Elementary School WEEKLY PROGRESS REPORT 05/20/2022

**Plumbing Underground Sanitary** 

**Continued Pouring Footings** 

### This Week: 05/16/22—05/20/22

- South Storm Sewer Install
- Continued Pouring Footings
- Plumbing Underground
- Construct Precast Mock Up

### Next Week: 05/23/22—05/27/22

- Electrical Underground
- Prep For Slab Pour 1
- Demo East Retaining Wall & Playground
- · Begin Cutting East Side For Utilities
- Continue Storm Sewer Install