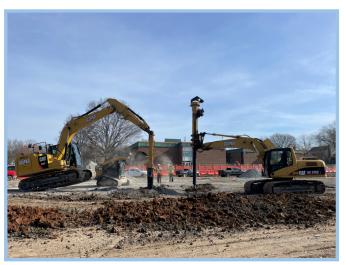

# Pawnee Elementary School WEEKLY PROGRESS REPORT 05/27/2022

**Storm Sewer Install** 

**Prep Water Detention Material** 

### This Week: 05/23/22—05/27/22

- Begin Cutting East Side For Utilities
- Continue Storm Sewer Install
- Continue Foundation Excavation

### Next Week: 05/31/22-06/03/22

- Electrical Underground
- Slab Pour 1
- Begin Plumbing Underground for Slab Pour 2
- Begin Demo Of East Retaining Wall
   & Playground
- Continue Grading East Side For Utilities
- Continue Storm Sewer Install

## Weather Days this week:

• (4) Days

**Relocated Fencing for Grading & Utility Install** 

Prep for Spread Footings

hollis + miller

• (4) Days