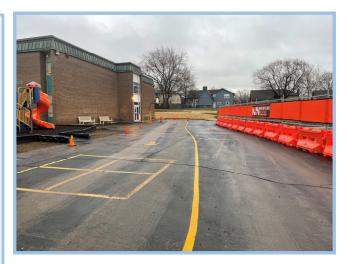

# Pawnee Elementary School WEEKLY PROGRESS REPORT 03/25/2022

Temp. Pickup Loop

Temp. Fencing and Signage

### This Week: 03/21/22—03/25/22

- Temp. Pickup Loop and Striping Install
- Temp. Fence and Signage Install
- Continued Prep For New Building Pad/Site Grading

## Weather Days this week:

• (3) Days

**Striping** 

**Continue Prep For New Building Pad** 