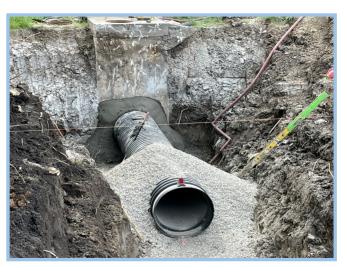

# Pawnee Elementary School WEEKLY PROGRESS REPORT 05/27/2022

**Storm Sewer Install** 

**Prep Water Detention Material** 

### This Week: 05/23/22—05/27/22

- Begin Cutting East Side For Utilities
- Continue Storm Sewer Install
- Continue Foundation Excavation

### Next Week: 05/31/22-06/03/22

- Electrical Underground
- Slab Pour 1
- Begin Plumbing Underground for Slab Pour 2
- Begin Demo Of East Retaining Wall
   & Playground
- Continue Grading East Side For Utilities
- Continue Storm Sewer Install