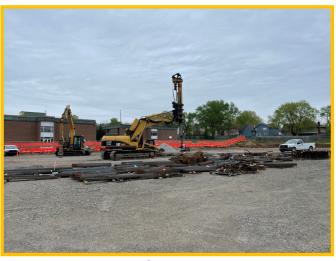

# Pawnee Elementary School WEEKLY PROGRESS REPORT 05/27/2022

**Storm Sewer Install** 

**Prep Water Detention Material** 

### This Week: 05/23/22—05/27/22

- Begin Cutting East Side For Utilities
- Continue Storm Sewer Install
- Continue Foundation Excavation

### Next Week: 05/31/22-06/03/22

- Electrical Underground
- Slab Pour 1
- Begin Plumbing Underground for Slab Pour 2
- Begin Demo Of East Retaining Wall
   & Playground
- Continue Grading East Side For Utilities
- Continue Storm Sewer Install

## Weather Days this week:

• (4) Days

**Relocated Fencing for Grading & Utility Install** 

Prep for Spread Footings

hollis + miller

• (4) Days