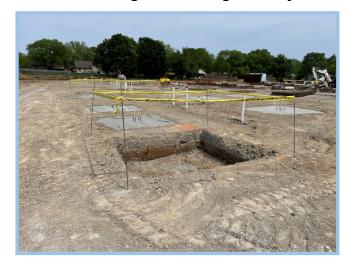

## **Pawnee Elementary School WEEKLY PROGRESS REPORT** 05/06/2022

**Footing Reinforcement Delivery** 

Laydown Area

### This Week: 05/02/22—05/06/22

- **Complete Aggregate Piers**
- Deliver and Prep Rebar
- Area B Footings Layout
- Temp. Roads & Gravel Laydown Phase 1

### Next Week: 05/09/22-05/13/22

- **Deliver and Prep Storm Structures**
- Continue Area B Footings
- Install Plumbing Underground
- Temp. Roads & Gravel Laydown Phase 2