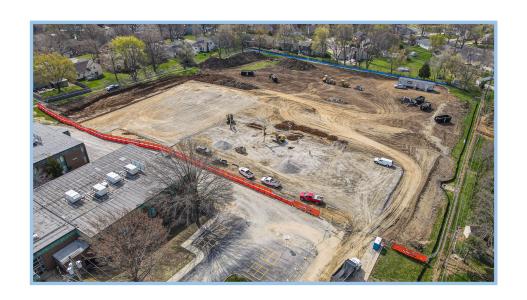

# Pawnee Elementary School WEEKLY PROGRESS REPORT 05/27/2022

**Storm Sewer Install** 

**Prep Water Detention Material** 

### This Week: 05/23/22—05/27/22

- Begin Cutting East Side For Utilities
- Continue Storm Sewer Install
- Continue Foundation Excavation

### Next Week: 05/31/22-06/03/22

- Electrical Underground
- Slab Pour 1
- Begin Plumbing Underground for Slab Pour 2
- Begin Demo Of East Retaining Wall
   & Playground
- Continue Grading East Side For Utilities
- Continue Storm Sewer Install

## Weather Days this week:

• (4) Days

**Relocated Fencing for Grading & Utility Install** 

Prep for Spread Footings

hollis + miller

• (4) Days