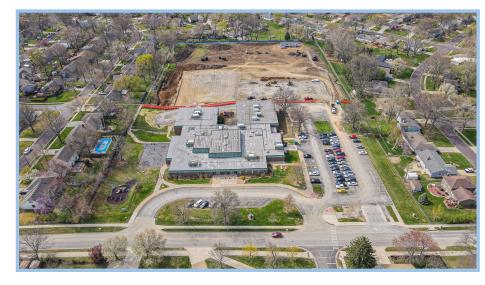

# Pawnee Elementary School WEEKLY PROGRESS REPORT 05/27/2022

**Storm Sewer Install** 

**Prep Water Detention Material** 

### This Week: 05/23/22—05/27/22

- Begin Cutting East Side For Utilities
- Continue Storm Sewer Install
- Continue Foundation Excavation

### Next Week: 05/31/22-06/03/22

- Electrical Underground
- Slab Pour 1
- Begin Plumbing Underground for Slab Pour 2
- Begin Demo Of East Retaining Wall
   & Playground
- Continue Grading East Side For Utilities
- Continue Storm Sewer Install

## Weather Days this week:

• (4) Days

**Relocated Fencing for Grading & Utility Install** 

Prep for Spread Footings

hollis + miller

• (4) Days