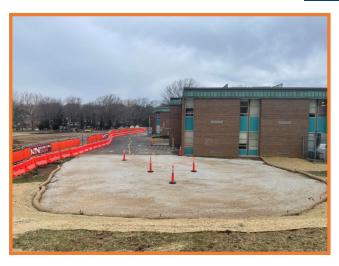

# Pawnee Elementary School WEEKLY PROGRESS REPORT 05/27/2022

**Storm Sewer Install** 

**Prep Water Detention Material** 

### This Week: 05/23/22—05/27/22

- Begin Cutting East Side For Utilities
- Continue Storm Sewer Install
- Continue Foundation Excavation

### Next Week: 05/31/22-06/03/22

- Electrical Underground
- Slab Pour 1
- Begin Plumbing Underground for Slab Pour 2
- Begin Demo Of East Retaining Wall
   & Playground
- Continue Grading East Side For Utilities
- Continue Storm Sewer Install