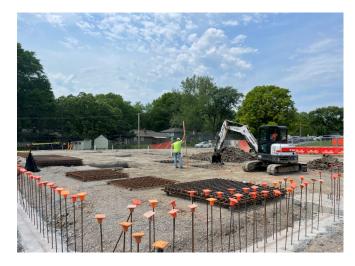

## **Pawnee Elementary School WEEKLY PROGRESS REPORT** 05/06/2022

**Footing Reinforcement Delivery** 

Laydown Area

### This Week: 05/02/22—05/06/22

- **Complete Aggregate Piers**
- Deliver and Prep Rebar
- Area B Footings Layout
- Temp. Roads & Gravel Laydown Phase 1

### Next Week: 05/09/22-05/13/22

- **Deliver and Prep Storm Structures**
- Continue Area B Footings
- Install Plumbing Underground
- Temp. Roads & Gravel Laydown Phase 2