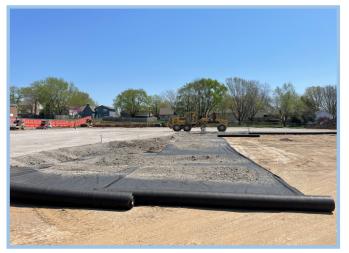

# Pawnee Elementary School WEEKLY PROGRESS REPORT 05/27/2022

**Storm Sewer Install** 

**Prep Water Detention Material** 

### This Week: 05/23/22—05/27/22

- Begin Cutting East Side For Utilities
- Continue Storm Sewer Install
- Continue Foundation Excavation

### Next Week: 05/31/22-06/03/22

- Electrical Underground
- Slab Pour 1
- Begin Plumbing Underground for Slab Pour 2
- Begin Demo Of East Retaining Wall
   & Playground
- Continue Grading East Side For Utilities
- Continue Storm Sewer Install