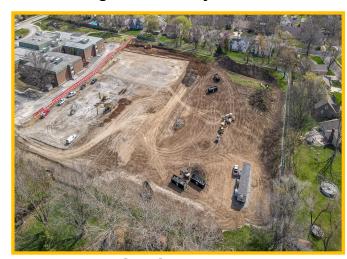

# Pawnee Elementary School WEEKLY PROGRESS REPORT 05/27/2022

**Storm Sewer Install** 

**Prep Water Detention Material** 

### This Week: 05/23/22—05/27/22

- Begin Cutting East Side For Utilities
- Continue Storm Sewer Install
- Continue Foundation Excavation

### Next Week: 05/31/22-06/03/22

- Electrical Underground
- Slab Pour 1
- Begin Plumbing Underground for Slab Pour 2
- Begin Demo Of East Retaining Wall
   & Playground
- Continue Grading East Side For Utilities
- Continue Storm Sewer Install