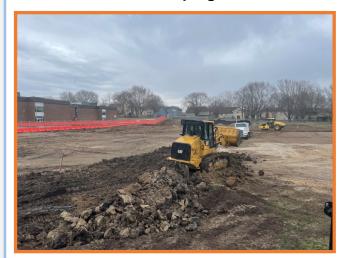

# Pawnee Elementary School WEEKLY PROGRESS REPORT 05/20/2022

**Plumbing Underground Sanitary** 

**Continued Pouring Footings** 

### This Week: 05/16/22—05/20/22

- South Storm Sewer Install
- Continued Pouring Footings
- Plumbing Underground
- Construct Precast Mock Up

### Next Week: 05/23/22—05/27/22

- Electrical Underground
- Prep For Slab Pour 1
- Demo East Retaining Wall & Playground
- · Begin Cutting East Side For Utilities
- Continue Storm Sewer Install