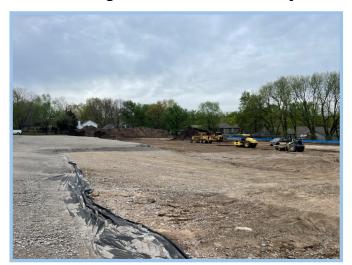

# Pawnee Elementary School WEEKLY PROGRESS REPORT 05/27/2022

**Storm Sewer Install** 

**Prep Water Detention Material** 

### This Week: 05/23/22—05/27/22

- Begin Cutting East Side For Utilities
- Continue Storm Sewer Install
- Continue Foundation Excavation

### Next Week: 05/31/22-06/03/22

- Electrical Underground
- Slab Pour 1
- Begin Plumbing Underground for Slab Pour 2
- Begin Demo Of East Retaining Wall
   & Playground
- Continue Grading East Side For Utilities
- Continue Storm Sewer Install

## Weather Days this week:

• (4) Days

**Relocated Fencing for Grading & Utility Install** 

Prep for Spread Footings

hollis + miller

• (4) Days