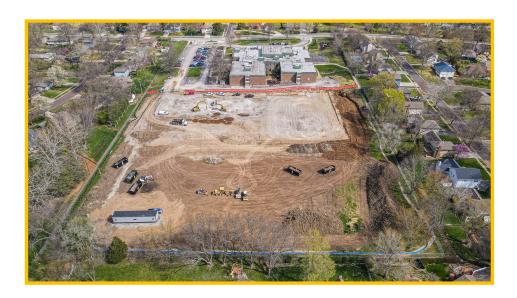

# Pawnee Elementary School WEEKLY PROGRESS REPORT 05/27/2022

**Storm Sewer Install** 

**Prep Water Detention Material** 

### This Week: 05/23/22—05/27/22

- Begin Cutting East Side For Utilities
- Continue Storm Sewer Install
- Continue Foundation Excavation

### Next Week: 05/31/22-06/03/22

- Electrical Underground
- Slab Pour 1
- Begin Plumbing Underground for Slab Pour 2
- Begin Demo Of East Retaining Wall
   & Playground
- Continue Grading East Side For Utilities
- Continue Storm Sewer Install

## Weather Days this week:

• (4) Days

**Relocated Fencing for Grading & Utility Install** 

Prep for Spread Footings

hollis + miller

• (4) Days