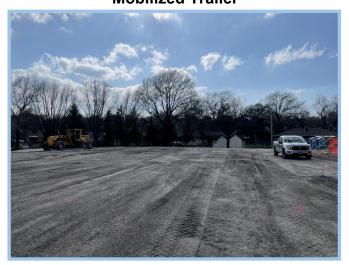

# Pawnee Elementary School WEEKLY PROGRESS REPORT 04/29/2022

**Building Pad** 

Laydown Filter Fabric

### This Week: 04/25/22—04/29/22

- Finish up Aggregate Piers
- Complete Rocking Building Pad
- Deliver and Prep Rebar
- Begin Area B Footings

## Weather Days this week:

(2) Days

Raising Grade At Laydown Area

**Site Overview** 