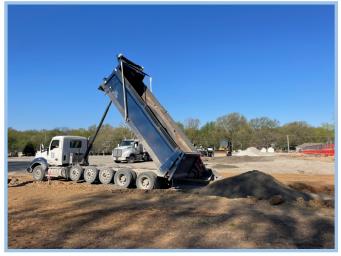

# Pawnee Elementary School WEEKLY PROGRESS REPORT 05/27/2022

**Storm Sewer Install** 

**Prep Water Detention Material** 

### This Week: 05/23/22—05/27/22

- Begin Cutting East Side For Utilities
- Continue Storm Sewer Install
- Continue Foundation Excavation

### Next Week: 05/31/22-06/03/22

- Electrical Underground
- Slab Pour 1
- Begin Plumbing Underground for Slab Pour 2
- Begin Demo Of East Retaining Wall
   & Playground
- Continue Grading East Side For Utilities
- Continue Storm Sewer Install