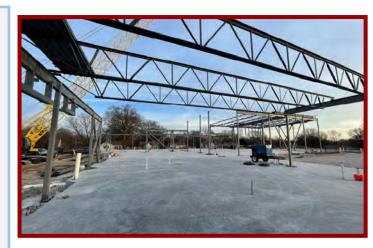

# Westwood View Elementary School WEEKLY PROGRESS REPORT 07.08.22

**Outdoor Classroom Pavers** 

Cont. Canopy Ceilings & Light Fixtures

### This Week: 07/05/22 - 07/08/22

- Area A Casework Install
- Cont. Elec Trim-Out & Lights
- Continued Flatwork
- Specialties & Finishes
- Gym Wood Flooring
- Gym Bleachers
- Outdoor Classroom Pavers
- Room Signage Installed
- Paint Touch Up & Final Cleaning
- Equipment Testing
- Pre Punch Work

# Weather Days this week:

(0) Days

**Cont. Gym Wood Flooring & Bleachers** 

**Playground Fencing** 