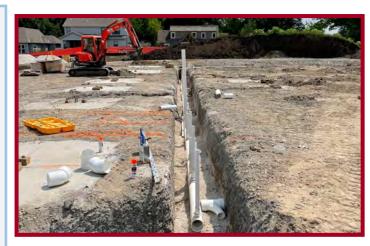

# Westwood View Elementary School WEEKLY PROGRESS REPORT 10/06/21

Area C - Slab-on-Grade #3 Prep & Pour

Area A - Stem Wall Formwork & Pours

## This Week: 10/04/21—10/08/21

- Wall Pour #3 (Gym) Poured
- Cont. Retaining Wall Waterproofing
- Area C SOG #3 Prep & Pour
- Area A Underslab Plumbing & Elec.
- Area A Stem Wall Forms & Pours
- · Site Storm Water Piping
- Domestic Water Line Connections

## Weather Days this week:

**Electrical Service - Building Entry Conduits** 

**Gym Retaining Wall - Interior Backfill** 