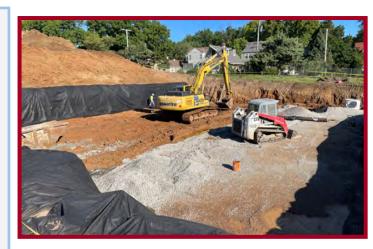

# Westwood View Elementary School WEEKLY PROGRESS REPORT 08.06.21

**Classroom Wing Footings Progress** 

**CIP Retaining Wall Footings** 

## This Week: 08/02/21-08/06/21

- Temporary Access Roads
- Classroom Wing Grade Beam Footings
- Classroom Wing Underground MEP
- Dust Control Watering
- Gym Footing Excavation
- CIP Retaining Wall Footings

## Weather Days this week:

**Classroom Wing Grade Beams** 

**Gym Concrete Footing Excavation** 