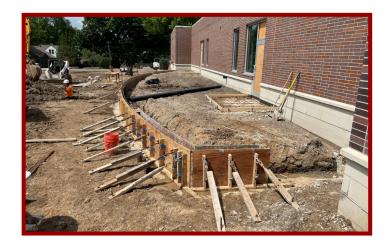

# Westwood View Elementary School WEEKLY PROGRESS REPORT 06.24.22

**Curbs & Asphalt Base** 

**Corridor Wall Panels Installed** 

## This Week: 06/20/22 - 06/24/22

- Cont. Metal Panel Install
- Polished Concrete Grinding & Stain
- Low Voltage Trim-Out Throughout
- Upper Area C Casework Install
- Electrical Device Trim-Out
- Curb Pours & Asphalt Base
- Continued Flatwork
- Ceiling Tile & Baffles Throughout
- Specialties & Finishes
- Entry/Lobby Polished Concrete
- Pre Punch Work