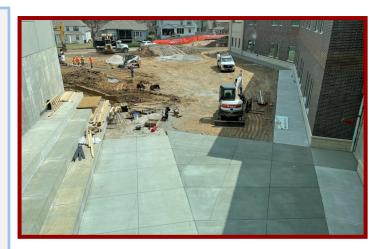

# Westwood View Elementary School WEEKLY PROGRESS REPORT 06.24.22

**Curbs & Asphalt Base** 

**Corridor Wall Panels Installed** 

## This Week: 06/20/22 - 06/24/22

- Cont. Metal Panel Install
- Polished Concrete Grinding & Stain
- Low Voltage Trim-Out Throughout
- Upper Area C Casework Install
- Electrical Device Trim-Out
- Curb Pours & Asphalt Base
- Continued Flatwork
- Ceiling Tile & Baffles Throughout
- Specialties & Finishes
- Entry/Lobby Polished Concrete
- Pre Punch Work

# Weather Days this week:

(1) Day (Sitework ONLY)

**Turf Field Complete** 

Ceiling Tile & Rubber Base Installed

**Front Outdoor Classroom Progress** 

**Main Entry/Lobby Polished Concrete** 

Trash Enclosure CMU & Brick Veneer