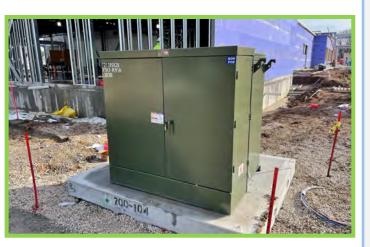

# Westwood View Elementary School WEEKLY PROGRESS REPORT 06.24.22

**Curbs & Asphalt Base** 

**Corridor Wall Panels Installed** 

## This Week: 06/20/22 - 06/24/22

- Cont. Metal Panel Install
- Polished Concrete Grinding & Stain
- Low Voltage Trim-Out Throughout
- Upper Area C Casework Install
- Electrical Device Trim-Out
- Curb Pours & Asphalt Base
- Continued Flatwork
- Ceiling Tile & Baffles Throughout
- Specialties & Finishes
- Entry/Lobby Polished Concrete
- Pre Punch Work

# Weather Days this week:

(1) Day (Sitework ONLY)

**Turf Field Complete** 

Ceiling Tile & Rubber Base Installed

**Front Outdoor Classroom Progress** 

**Main Entry/Lobby Polished Concrete** 

Trash Enclosure CMU & Brick Veneer