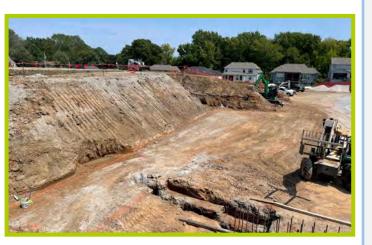

# Westwood View Elementary School WEEKLY PROGRESS REPORT 10/22/21

Area A - Slab-on-Grade #4 Pour

**Retaining Wall Waterproofing & Backfill** 

## This Week: 10/18/21—10/22/21

- Cont. Retaining Wall Backfill
- Area A SOG #4 Prep & Pour
- Elevator Shaft Work
- Area B Remaining Piers
- Area B Column Pads
- Area B Grade Beams