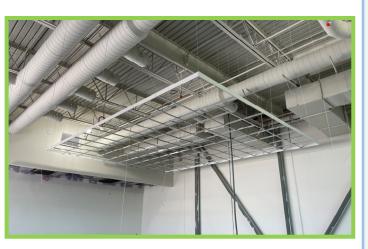

# Westwood View Elementary School WEEKLY PROGRESS REPORT 07.08.22

**Outdoor Classroom Pavers** 

Cont. Canopy Ceilings & Light Fixtures

### This Week: 07/05/22 - 07/08/22

- Area A Casework Install
- Cont. Elec Trim-Out & Lights
- Continued Flatwork
- Specialties & Finishes
- Gym Wood Flooring
- Gym Bleachers
- Outdoor Classroom Pavers
- Room Signage Installed
- Paint Touch Up & Final Cleaning
- Equipment Testing
- Pre Punch Work

# Weather Days this week:

(0) Days

**Cont. Gym Wood Flooring & Bleachers** 

**Playground Fencing** 