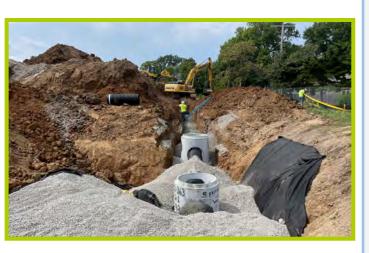

# Westwood View Elementary School WEEKLY PROGRESS REPORT 09/22/21

Retaining Wall Pour #2 - Rebar & Formwork

**Storm Sewer Piping & Inlets** 

## This Week: 09/20/21—09/24/21

- Wall Pour #1 Forms Striped
- Wall Pour #2 Rebar & Forms
- Retaining Wall Pour #2
- Cont. Storm Piping & Inlets
- Retaining Wall Waterproofing
- Cafeteria Footing Excavation
- Cafeteria Footing Reinforcement