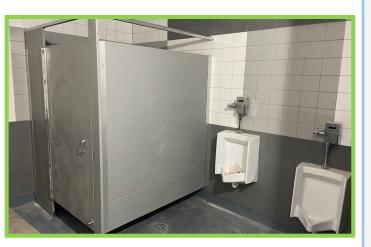

# Westwood View Elementary School WEEKLY PROGRESS REPORT 06.17.22

**Final Cleaning in Classrooms** 

**Fencing Installation** 

## This Week: 06/13/22 - 06/17/22

- Cont. Metal Panel Install
- Polished Concrete Grinding & Stain
- Light Fixtures Throughout
- Low Voltage Trim-Out Throughout
- Upper Area C Casework Install
- Electrical Device Trim-Out
- · Turf & Playground Equipment
- Grading (Front of Building)
- Curb Staking & Pours
- Continued Flatwork
- Specialties & Finishes

# Weather Days this week:

(0) Days

**Baffle Ceilings** 

**Corridor Wall Panels Installed** 

**Front Outdoor Classroom Progress** 

Final Grading & Curb Layout

**Commons Area Polished Concrete (Protected)** 

Media Center Outdoor Classroom Footing & Wall Rebar