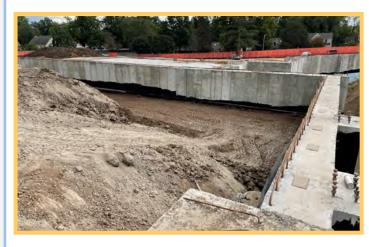

# Westwood View Elementary School WEEKLY PROGRESS REPORT 10/29/21

**Elevator Shaft Complete** 

**Retaining Wall Backfilled & Compacted** 

## This Week: 10/25/21—10/29/21

- Elevator Shaft Work
- Remaining Piers
- General Site Grading Cleanup
- Retaining Wall Backfill Complete
- Safety Rails at Retaining Wall
- Area A/B Column Pads
- Gymnasium CMU Base Courses