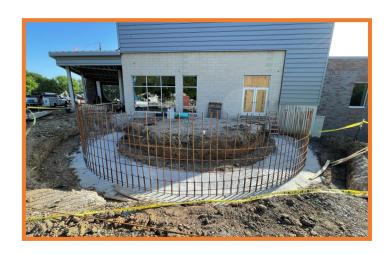

# Westwood View Elementary School WEEKLY PROGRESS REPORT 07.08.22

**Outdoor Classroom Pavers** 

Cont. Canopy Ceilings & Light Fixtures

### This Week: 07/05/22 - 07/08/22

- Area A Casework Install
- Cont. Elec Trim-Out & Lights
- Continued Flatwork
- Specialties & Finishes
- Gym Wood Flooring
- Gym Bleachers
- Outdoor Classroom Pavers
- Room Signage Installed
- Paint Touch Up & Final Cleaning
- Equipment Testing
- Pre Punch Work

## Next Week: 07/11/22 - 07/15/22

- Playground Equip. & Turf
- · Cont. Doors, Hardware, Specialties
- Cont. Elec Trim-Out & Lights
- Cont. Wood Flooring & Bleachers
- Paint Touch Up & Final Cleaning
- Commissioning
- Pre-Punch Work

# Weather Days this week:

(0) Days

**Cont. Gym Wood Flooring & Bleachers** 

**Playground Fencing** 