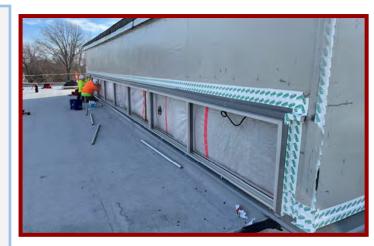

# Westwood View Elementary School WEEKLY PROGRESS REPORT 07.08.22

**Outdoor Classroom Pavers** 

Cont. Canopy Ceilings & Light Fixtures

### This Week: 07/05/22 - 07/08/22

- Area A Casework Install
- Cont. Elec Trim-Out & Lights
- Continued Flatwork
- Specialties & Finishes
- Gym Wood Flooring
- Gym Bleachers
- Outdoor Classroom Pavers
- Room Signage Installed
- Paint Touch Up & Final Cleaning
- Equipment Testing
- Pre Punch Work