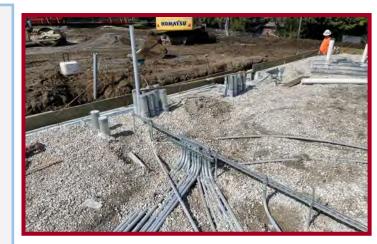

## This Week: 09/27/21—10/01/21

- Wall Pour #1 Waterproofing
- Wall Pour #2 Forms Stripped
- Wall Pour #3 (Gym) Rebar & Form
- Domestic Water Lines
- Elevator Pit Footing
- Area A Footing Pours & Rebar
- Area A Underslab Plumbing & Elec.

## Next Week: 10/04/21—10/08/21

- Cont. Domestic Water Lines
- Elevator Pit Foundation Walls
- Area A Column Pads
- Cont. Retaining Wall Waterproofing
- Area C Slab-on-Grade Pour #3
- Wall Pour #3 Pour & Strip Forms
- Retaining Wall Bracing & Backfill