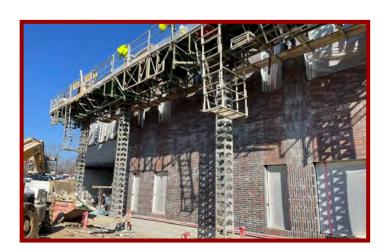

# Westwood View Elementary School WEEKLY PROGRESS REPORT 06.24.22

**Curbs & Asphalt Base** 

**Corridor Wall Panels Installed** 

# Weather Days this week:

(1) Day (Sitework ONLY)

**Turf Field Complete** 

Ceiling Tile & Rubber Base Installed

**Front Outdoor Classroom Progress** 

**Main Entry/Lobby Polished Concrete** 

Trash Enclosure CMU & Brick Veneer