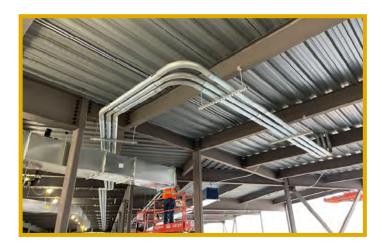

# Westwood View Elementary School WEEKLY PROGRESS REPORT 07.08.22

**Outdoor Classroom Pavers** 

Cont. Canopy Ceilings & Light Fixtures

### This Week: 07/05/22 - 07/08/22

- Area A Casework Install
- Cont. Elec Trim-Out & Lights
- Continued Flatwork
- Specialties & Finishes
- Gym Wood Flooring
- Gym Bleachers
- Outdoor Classroom Pavers
- Room Signage Installed
- Paint Touch Up & Final Cleaning
- Equipment Testing
- Pre Punch Work