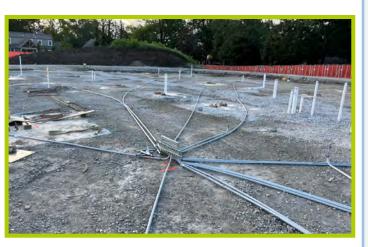

# Westwood View Elementary School WEEKLY PROGRESS REPORT 07.08.22

**Outdoor Classroom Pavers** 

Cont. Canopy Ceilings & Light Fixtures

### This Week: 07/05/22 - 07/08/22

- Area A Casework Install
- Cont. Elec Trim-Out & Lights
- Continued Flatwork
- Specialties & Finishes
- Gym Wood Flooring
- Gym Bleachers
- Outdoor Classroom Pavers
- Room Signage Installed
- Paint Touch Up & Final Cleaning
- Equipment Testing
- Pre Punch Work

# Weather Days this week:

(0) Days

**Cont. Gym Wood Flooring & Bleachers** 

**Playground Fencing** 