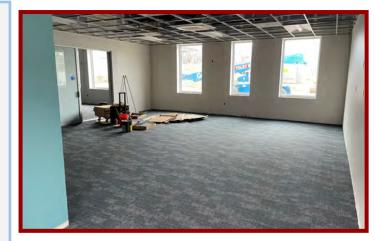

# Westwood View Elementary School WEEKLY PROGRESS REPORT 07.08.22

**Outdoor Classroom Pavers** 

Cont. Canopy Ceilings & Light Fixtures

### This Week: 07/05/22 - 07/08/22

- Area A Casework Install
- Cont. Elec Trim-Out & Lights
- Continued Flatwork
- Specialties & Finishes
- Gym Wood Flooring
- Gym Bleachers
- Outdoor Classroom Pavers
- Room Signage Installed
- Paint Touch Up & Final Cleaning
- Equipment Testing
- Pre Punch Work