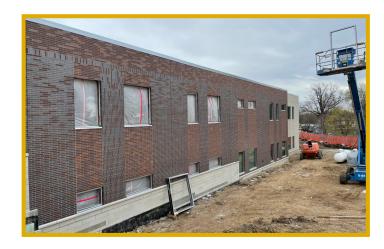

# Westwood View Elementary School WEEKLY PROGRESS REPORT 07.08.22

**Outdoor Classroom Pavers** 

Cont. Canopy Ceilings & Light Fixtures

### This Week: 07/05/22 - 07/08/22

- Area A Casework Install
- Cont. Elec Trim-Out & Lights
- Continued Flatwork
- Specialties & Finishes
- Gym Wood Flooring
- Gym Bleachers
- Outdoor Classroom Pavers
- Room Signage Installed
- Paint Touch Up & Final Cleaning
- Equipment Testing
- Pre Punch Work

# Weather Days this week:

(0) Days

**Cont. Gym Wood Flooring & Bleachers** 

**Playground Fencing** 