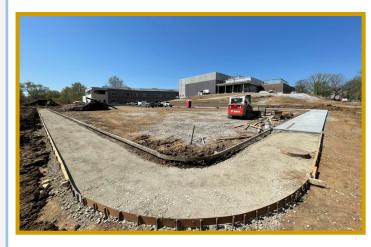

# Westwood View Elementary School WEEKLY PROGRESS REPORT 07.08.22

**Outdoor Classroom Pavers** 

Cont. Canopy Ceilings & Light Fixtures

### This Week: 07/05/22 - 07/08/22

- Area A Casework Install
- Cont. Elec Trim-Out & Lights
- Continued Flatwork
- Specialties & Finishes
- Gym Wood Flooring
- Gym Bleachers
- Outdoor Classroom Pavers
- Room Signage Installed
- Paint Touch Up & Final Cleaning
- Equipment Testing
- Pre Punch Work

# Weather Days this week:

(0) Days

**Cont. Gym Wood Flooring & Bleachers** 

**Playground Fencing** 