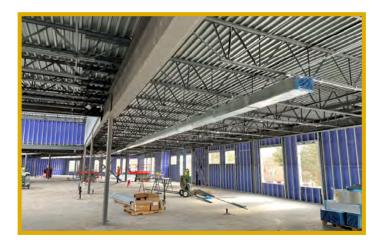

# Westwood View Elementary School WEEKLY PROGRESS REPORT 07.08.22

**Outdoor Classroom Pavers** 

Cont. Canopy Ceilings & Light Fixtures

### This Week: 07/05/22 - 07/08/22

- Area A Casework Install
- Cont. Elec Trim-Out & Lights
- Continued Flatwork
- Specialties & Finishes
- Gym Wood Flooring
- Gym Bleachers
- Outdoor Classroom Pavers
- Room Signage Installed
- Paint Touch Up & Final Cleaning
- Equipment Testing
- Pre Punch Work

# Weather Days this week:

(0) Days

**Cont. Gym Wood Flooring & Bleachers** 

**Playground Fencing** 