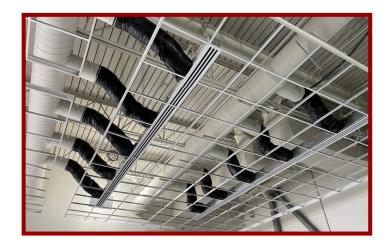

# Westwood View Elementary School WEEKLY PROGRESS REPORT 07.08.22

**Outdoor Classroom Pavers** 

Cont. Canopy Ceilings & Light Fixtures

### This Week: 07/05/22 - 07/08/22

- Area A Casework Install
- Cont. Elec Trim-Out & Lights
- Continued Flatwork
- Specialties & Finishes
- Gym Wood Flooring
- Gym Bleachers
- Outdoor Classroom Pavers
- Room Signage Installed
- Paint Touch Up & Final Cleaning
- Equipment Testing
- Pre Punch Work