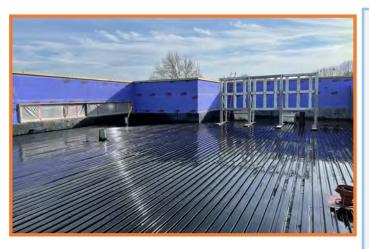

# Westwood View Elementary School WEEKLY PROGRESS REPORT 07.08.22

**Outdoor Classroom Pavers** 

Cont. Canopy Ceilings & Light Fixtures

### This Week: 07/05/22 - 07/08/22

- Area A Casework Install
- Cont. Elec Trim-Out & Lights
- Continued Flatwork
- Specialties & Finishes
- Gym Wood Flooring
- Gym Bleachers
- Outdoor Classroom Pavers
- Room Signage Installed
- Paint Touch Up & Final Cleaning
- Equipment Testing
- Pre Punch Work

# Weather Days this week:

(0) Days

**Cont. Gym Wood Flooring & Bleachers** 

**Playground Fencing** 