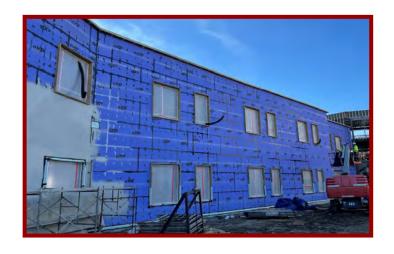

# Westwood View Elementary School WEEKLY PROGRESS REPORT 06.24.22

**Curbs & Asphalt Base** 

**Corridor Wall Panels Installed** 

## This Week: 06/20/22 - 06/24/22

- Cont. Metal Panel Install
- Polished Concrete Grinding & Stain
- Low Voltage Trim-Out Throughout
- Upper Area C Casework Install
- Electrical Device Trim-Out
- Curb Pours & Asphalt Base
- Continued Flatwork
- Ceiling Tile & Baffles Throughout
- Specialties & Finishes
- Entry/Lobby Polished Concrete
- Pre Punch Work