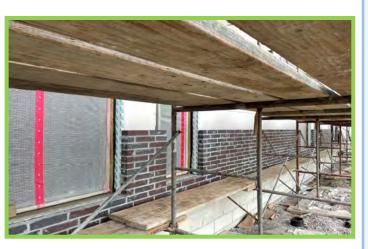

# Westwood View Elementary School WEEKLY PROGRESS REPORT 06.24.22

**Curbs & Asphalt Base** 

**Corridor Wall Panels Installed** 

## This Week: 06/20/22 - 06/24/22

- Cont. Metal Panel Install
- Polished Concrete Grinding & Stain
- Low Voltage Trim-Out Throughout
- Upper Area C Casework Install
- Electrical Device Trim-Out
- Curb Pours & Asphalt Base
- Continued Flatwork
- Ceiling Tile & Baffles Throughout
- Specialties & Finishes
- Entry/Lobby Polished Concrete
- Pre Punch Work

# Weather Days this week:

(1) Day (Sitework ONLY)

**Turf Field Complete** 

Ceiling Tile & Rubber Base Installed

**Front Outdoor Classroom Progress** 

**Main Entry/Lobby Polished Concrete** 

Trash Enclosure CMU & Brick Veneer