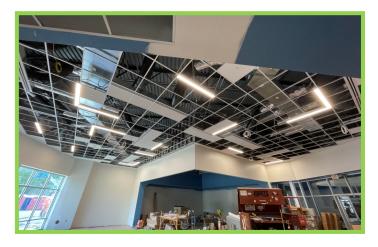

# Westwood View Elementary School WEEKLY PROGRESS REPORT 07.08.22

**Outdoor Classroom Pavers** 

Cont. Canopy Ceilings & Light Fixtures

### This Week: 07/05/22 - 07/08/22

- Area A Casework Install
- Cont. Elec Trim-Out & Lights
- Continued Flatwork
- Specialties & Finishes
- Gym Wood Flooring
- Gym Bleachers
- Outdoor Classroom Pavers
- Room Signage Installed
- Paint Touch Up & Final Cleaning
- Equipment Testing
- Pre Punch Work