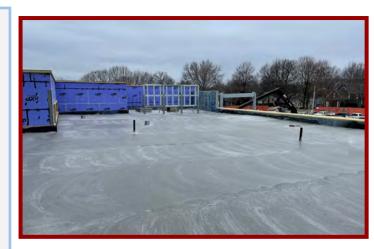

# Westwood View Elementary School WEEKLY PROGRESS REPORT 07.08.22

**Outdoor Classroom Pavers** 

Cont. Canopy Ceilings & Light Fixtures

### This Week: 07/05/22 - 07/08/22

- Area A Casework Install
- Cont. Elec Trim-Out & Lights
- Continued Flatwork
- Specialties & Finishes
- Gym Wood Flooring
- Gym Bleachers
- Outdoor Classroom Pavers
- Room Signage Installed
- Paint Touch Up & Final Cleaning
- Equipment Testing
- Pre Punch Work

# Weather Days this week:

(0) Days

**Cont. Gym Wood Flooring & Bleachers** 

**Playground Fencing** 