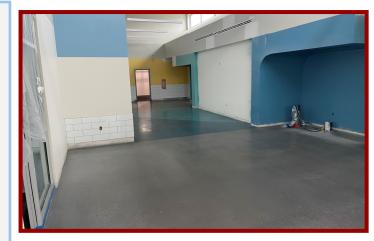

# Westwood View Elementary School WEEKLY PROGRESS REPORT 07.08.22

**Outdoor Classroom Pavers** 

Cont. Canopy Ceilings & Light Fixtures

### This Week: 07/05/22 - 07/08/22

- Area A Casework Install
- Cont. Elec Trim-Out & Lights
- Continued Flatwork
- Specialties & Finishes
- Gym Wood Flooring
- Gym Bleachers
- Outdoor Classroom Pavers
- Room Signage Installed
- Paint Touch Up & Final Cleaning
- Equipment Testing
- Pre Punch Work

# Weather Days this week:

(0) Days

**Cont. Gym Wood Flooring & Bleachers** 

**Playground Fencing** 