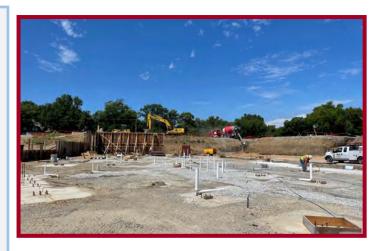

# Westwood View Elementary School WEEKLY PROGRESS REPORT 06.24.22

**Curbs & Asphalt Base** 

**Corridor Wall Panels Installed** 

## This Week: 06/20/22 - 06/24/22

- Cont. Metal Panel Install
- Polished Concrete Grinding & Stain
- Low Voltage Trim-Out Throughout
- Upper Area C Casework Install
- Electrical Device Trim-Out
- Curb Pours & Asphalt Base
- Continued Flatwork
- Ceiling Tile & Baffles Throughout
- Specialties & Finishes
- Entry/Lobby Polished Concrete
- Pre Punch Work

# Weather Days this week:

(1) Day (Sitework ONLY)

**Turf Field Complete** 

Ceiling Tile & Rubber Base Installed

**Front Outdoor Classroom Progress** 

**Main Entry/Lobby Polished Concrete** 

Trash Enclosure CMU & Brick Veneer