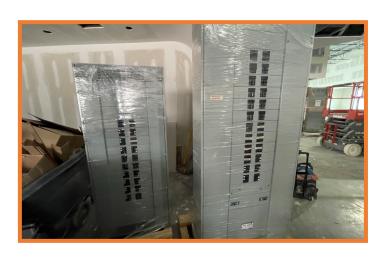

# Westwood View Elementary School WEEKLY PROGRESS REPORT 06.10.22

**Playground Equipment Installation** 

**Area C Stair Rails** 

### This Week: 06/06/22 - 06/10/22

- Cont. Metal Panel Install
- Polished Concrete Grinding
- Light Fixtures Throughout
- Low Voltage Cabling Throughout
- Upper Area C Casework Install
- Wood Doors & Storefront Doors
- Electrical Device Trim-Out
- Interior & Exterior Stair Railing
- Playground Equipment
- Grading (Front of Building)
- Doors, Hardware, Specialties

# Weather Days this week:

(3) Days (Sitework ONLY)

**Gym Thin Stone Veneer** 

**Lower Level Polished Concrete Staining** 

Site Stair & Ramp Rails

**Front Outdoor Classroom Footings & Walls** 

**Media Center Lighting & Carpet Flooring** 