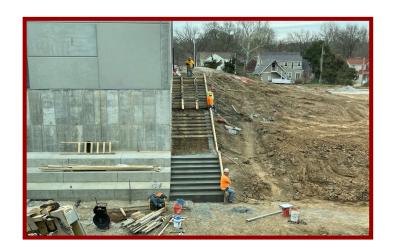

# Westwood View Elementary School WEEKLY PROGRESS REPORT 06.24.22

**Curbs & Asphalt Base** 

**Corridor Wall Panels Installed** 

## This Week: 06/20/22 - 06/24/22

- Cont. Metal Panel Install
- Polished Concrete Grinding & Stain
- Low Voltage Trim-Out Throughout
- Upper Area C Casework Install
- Electrical Device Trim-Out
- Curb Pours & Asphalt Base
- Continued Flatwork
- Ceiling Tile & Baffles Throughout
- Specialties & Finishes
- Entry/Lobby Polished Concrete
- Pre Punch Work

# Weather Days this week:

(1) Day (Sitework ONLY)

**Turf Field Complete** 

Ceiling Tile & Rubber Base Installed

**Front Outdoor Classroom Progress** 

**Main Entry/Lobby Polished Concrete** 

Trash Enclosure CMU & Brick Veneer