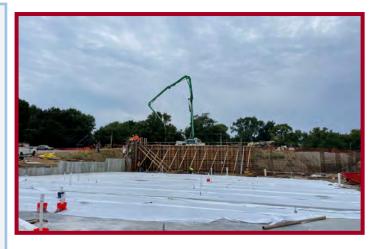

# Westwood View Elementary School WEEKLY PROGRESS REPORT 09.01.21

Classroom Wing - Slab-on-Grade Prep

Classroom Wing - Slab-on-Grade Pour #1

## This Week: 08/30/21-09/03/21

- Classroom Wing Grade Stem Walls
- CIP Retaining Wall Formwork
- Classroom Wing Underslab Electrical
- Slab-on-Grade Prep and Pour #1
- Slab-on-Grade Pour #2 Base Rock
- Gym East & West Grade Beams
- Gym Underground MEP
- Detention Basin Excavation