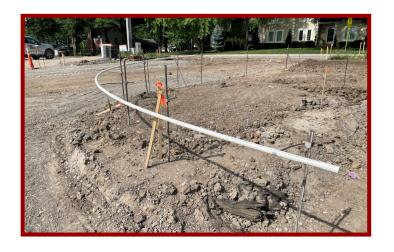

# Westwood View Elementary School WEEKLY PROGRESS REPORT 07.08.22

**Outdoor Classroom Pavers** 

Cont. Canopy Ceilings & Light Fixtures

### This Week: 07/05/22 - 07/08/22

- Area A Casework Install
- Cont. Elec Trim-Out & Lights
- Continued Flatwork
- Specialties & Finishes
- Gym Wood Flooring
- Gym Bleachers
- Outdoor Classroom Pavers
- Room Signage Installed
- Paint Touch Up & Final Cleaning
- Equipment Testing
- Pre Punch Work

## Next Week: 07/11/22 - 07/15/22

- Playground Equip. & Turf
- · Cont. Doors, Hardware, Specialties
- Cont. Elec Trim-Out & Lights
- Cont. Wood Flooring & Bleachers
- Paint Touch Up & Final Cleaning
- Commissioning
- Pre-Punch Work

# Weather Days this week:

(0) Days

**Cont. Gym Wood Flooring & Bleachers** 

**Playground Fencing** 