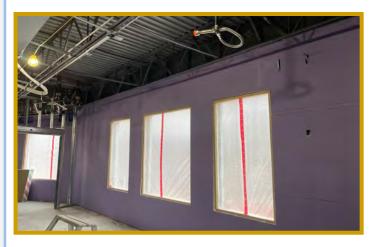

# Westwood View Elementary School WEEKLY PROGRESS REPORT 07.08.22

**Outdoor Classroom Pavers** 

Cont. Canopy Ceilings & Light Fixtures

### This Week: 07/05/22 - 07/08/22

- Area A Casework Install
- Cont. Elec Trim-Out & Lights
- Continued Flatwork
- Specialties & Finishes
- Gym Wood Flooring
- Gym Bleachers
- Outdoor Classroom Pavers
- Room Signage Installed
- Paint Touch Up & Final Cleaning
- Equipment Testing
- Pre Punch Work

# Weather Days this week:

(0) Days

**Cont. Gym Wood Flooring & Bleachers** 

**Playground Fencing** 