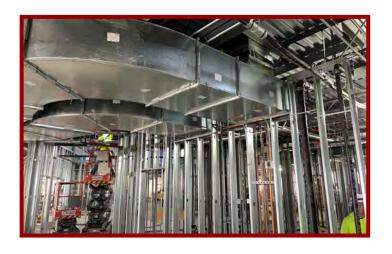

# Westwood View Elementary School WEEKLY PROGRESS REPORT 07.08.22

**Outdoor Classroom Pavers** 

Cont. Canopy Ceilings & Light Fixtures

### This Week: 07/05/22 - 07/08/22

- Area A Casework Install
- Cont. Elec Trim-Out & Lights
- Continued Flatwork
- Specialties & Finishes
- Gym Wood Flooring
- Gym Bleachers
- Outdoor Classroom Pavers
- Room Signage Installed
- Paint Touch Up & Final Cleaning
- Equipment Testing
- Pre Punch Work