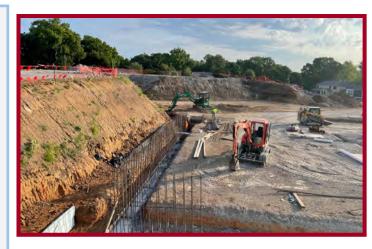

# Westwood View Elementary School WEEKLY PROGRESS REPORT 10/29/21

**Elevator Shaft Complete** 

**Retaining Wall Backfilled & Compacted** 

## This Week: 10/25/21—10/29/21

- Elevator Shaft Work
- Remaining Piers
- General Site Grading Cleanup
- Retaining Wall Backfill Complete
- Safety Rails at Retaining Wall
- Area A/B Column Pads
- Gymnasium CMU Base Courses