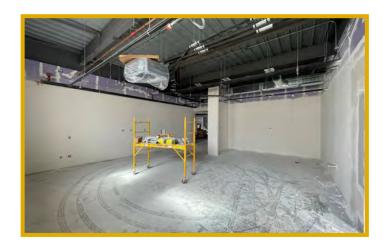

# Westwood View Elementary School WEEKLY PROGRESS REPORT 07.08.22

**Outdoor Classroom Pavers** 

Cont. Canopy Ceilings & Light Fixtures

### This Week: 07/05/22 - 07/08/22

- Area A Casework Install
- Cont. Elec Trim-Out & Lights
- Continued Flatwork
- Specialties & Finishes
- Gym Wood Flooring
- Gym Bleachers
- Outdoor Classroom Pavers
- Room Signage Installed
- Paint Touch Up & Final Cleaning
- Equipment Testing
- Pre Punch Work

# Weather Days this week:

(0) Days

**Cont. Gym Wood Flooring & Bleachers** 

**Playground Fencing** 