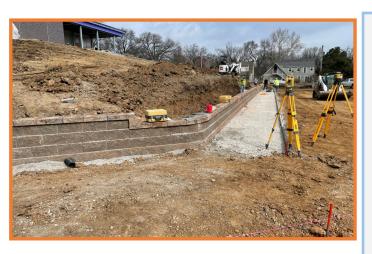

# Westwood View Elementary School WEEKLY PROGRESS REPORT 07.08.22

**Outdoor Classroom Pavers** 

Cont. Canopy Ceilings & Light Fixtures

### This Week: 07/05/22 - 07/08/22

- Area A Casework Install
- Cont. Elec Trim-Out & Lights
- Continued Flatwork
- Specialties & Finishes
- Gym Wood Flooring
- Gym Bleachers
- Outdoor Classroom Pavers
- Room Signage Installed
- Paint Touch Up & Final Cleaning
- Equipment Testing
- Pre Punch Work

# Weather Days this week:

(0) Days

**Cont. Gym Wood Flooring & Bleachers** 

**Playground Fencing** 