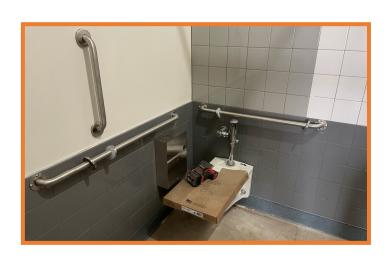

# Westwood View Elementary School WEEKLY PROGRESS REPORT 07.08.22

**Outdoor Classroom Pavers** 

Cont. Canopy Ceilings & Light Fixtures

### This Week: 07/05/22 - 07/08/22

- Area A Casework Install
- Cont. Elec Trim-Out & Lights
- Continued Flatwork
- Specialties & Finishes
- Gym Wood Flooring
- Gym Bleachers
- Outdoor Classroom Pavers
- Room Signage Installed
- Paint Touch Up & Final Cleaning
- Equipment Testing
- Pre Punch Work

## Next Week: 07/11/22 - 07/15/22

- Playground Equip. & Turf
- · Cont. Doors, Hardware, Specialties
- Cont. Elec Trim-Out & Lights
- Cont. Wood Flooring & Bleachers
- Paint Touch Up & Final Cleaning
- Commissioning
- Pre-Punch Work

# Weather Days this week:

(0) Days

**Cont. Gym Wood Flooring & Bleachers** 

**Playground Fencing** 