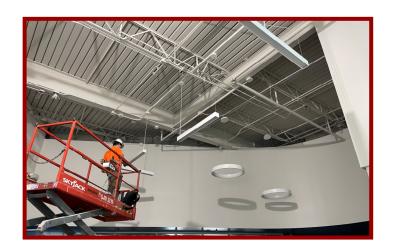

# Westwood View Elementary School WEEKLY PROGRESS REPORT 07.08.22

**Outdoor Classroom Pavers** 

Cont. Canopy Ceilings & Light Fixtures

### This Week: 07/05/22 - 07/08/22

- Area A Casework Install
- Cont. Elec Trim-Out & Lights
- Continued Flatwork
- Specialties & Finishes
- Gym Wood Flooring
- Gym Bleachers
- Outdoor Classroom Pavers
- Room Signage Installed
- Paint Touch Up & Final Cleaning
- Equipment Testing
- Pre Punch Work