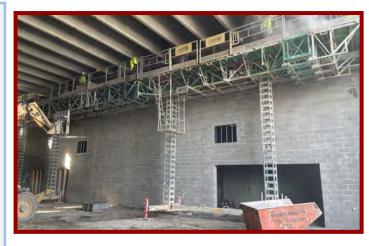

# Westwood View Elementary School WEEKLY PROGRESS REPORT 06.17.22

**Final Cleaning in Classrooms** 

**Fencing Installation** 

## This Week: 06/13/22 - 06/17/22

- Cont. Metal Panel Install
- Polished Concrete Grinding & Stain
- Light Fixtures Throughout
- Low Voltage Trim-Out Throughout
- Upper Area C Casework Install
- Electrical Device Trim-Out
- · Turf & Playground Equipment
- Grading (Front of Building)
- Curb Staking & Pours
- Continued Flatwork
- Specialties & Finishes

# Weather Days this week:

(0) Days

**Baffle Ceilings** 

**Corridor Wall Panels Installed** 

**Front Outdoor Classroom Progress** 

Final Grading & Curb Layout

**Commons Area Polished Concrete (Protected)** 

Media Center Outdoor Classroom Footing & Wall Rebar