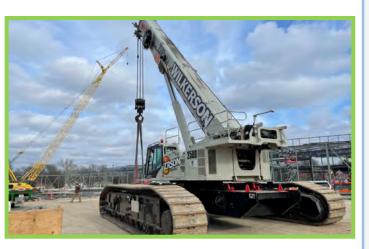

# Westwood View Elementary School WEEKLY PROGRESS REPORT 07.08.22

**Outdoor Classroom Pavers** 

Cont. Canopy Ceilings & Light Fixtures

### This Week: 07/05/22 - 07/08/22

- Area A Casework Install
- Cont. Elec Trim-Out & Lights
- Continued Flatwork
- Specialties & Finishes
- Gym Wood Flooring
- Gym Bleachers
- Outdoor Classroom Pavers
- Room Signage Installed
- Paint Touch Up & Final Cleaning
- Equipment Testing
- Pre Punch Work

# Weather Days this week:

(0) Days

**Cont. Gym Wood Flooring & Bleachers** 

**Playground Fencing** 