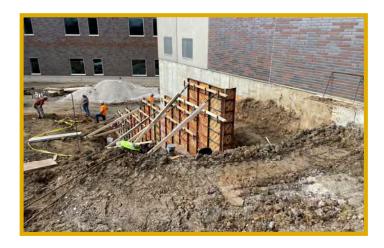

# Westwood View Elementary School WEEKLY PROGRESS REPORT 07.08.22

**Outdoor Classroom Pavers** 

Cont. Canopy Ceilings & Light Fixtures

### This Week: 07/05/22 - 07/08/22

- Area A Casework Install
- Cont. Elec Trim-Out & Lights
- Continued Flatwork
- Specialties & Finishes
- Gym Wood Flooring
- Gym Bleachers
- Outdoor Classroom Pavers
- Room Signage Installed
- Paint Touch Up & Final Cleaning
- Equipment Testing
- Pre Punch Work

# Weather Days this week:

(0) Days

**Cont. Gym Wood Flooring & Bleachers** 

**Playground Fencing** 