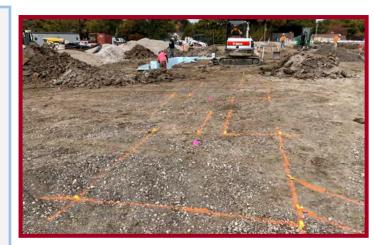

# Westwood View Elementary School WEEKLY PROGRESS REPORT 07.08.22

**Outdoor Classroom Pavers** 

Cont. Canopy Ceilings & Light Fixtures

### This Week: 07/05/22 - 07/08/22

- Area A Casework Install
- Cont. Elec Trim-Out & Lights
- Continued Flatwork
- Specialties & Finishes
- Gym Wood Flooring
- Gym Bleachers
- Outdoor Classroom Pavers
- Room Signage Installed
- Paint Touch Up & Final Cleaning
- Equipment Testing
- Pre Punch Work

# Weather Days this week:

(0) Days

**Cont. Gym Wood Flooring & Bleachers** 

**Playground Fencing** 