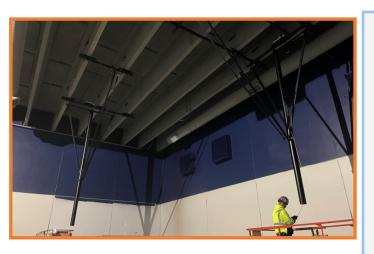

# Westwood View Elementary School WEEKLY PROGRESS REPORT 07.08.22

**Outdoor Classroom Pavers** 

Cont. Canopy Ceilings & Light Fixtures

### This Week: 07/05/22 - 07/08/22

- Area A Casework Install
- Cont. Elec Trim-Out & Lights
- Continued Flatwork
- Specialties & Finishes
- Gym Wood Flooring
- Gym Bleachers
- Outdoor Classroom Pavers
- Room Signage Installed
- Paint Touch Up & Final Cleaning
- Equipment Testing
- Pre Punch Work

# Weather Days this week:

(0) Days

**Cont. Gym Wood Flooring & Bleachers** 

**Playground Fencing** 