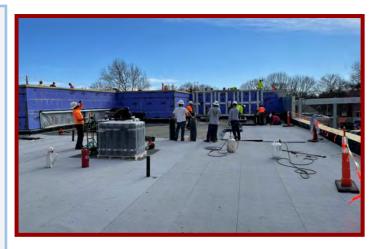

# Westwood View Elementary School WEEKLY PROGRESS REPORT 07.08.22

**Outdoor Classroom Pavers** 

Cont. Canopy Ceilings & Light Fixtures

### This Week: 07/05/22 - 07/08/22

- Area A Casework Install
- Cont. Elec Trim-Out & Lights
- Continued Flatwork
- Specialties & Finishes
- Gym Wood Flooring
- Gym Bleachers
- Outdoor Classroom Pavers
- Room Signage Installed
- Paint Touch Up & Final Cleaning
- Equipment Testing
- Pre Punch Work

# Weather Days this week:

(0) Days

**Cont. Gym Wood Flooring & Bleachers** 

**Playground Fencing** 