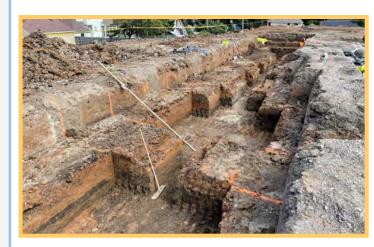

# Westwood View Elementary School WEEKLY PROGRESS REPORT 09/08/21

**Classroom Wing - Retaining Wall Pours** 

**Cafeteria Footing Excavation** 

## This Week: 09/07/21-09/10/21

- Classroom Wing Grade Stem Walls
- CIP Retaining Wall Formwork
- Slab-on-Grade Pour #2 Prep
- Gym North Footing Excavation & Pour
- Gym Underground MEP
- Detention Basin Excavation
- Cafeteria Footing Excavation
- Cafeteria Underground MEP

## **Weather Days this week:**

• (2) Days

**Underground Detention Basin Excavation** 

**Gym Footings & Precast Embed Plates** 