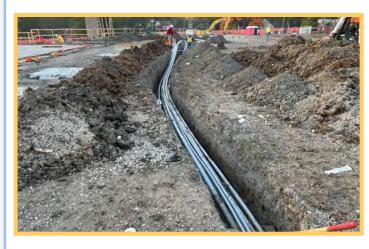

# Westwood View Elementary School WEEKLY PROGRESS REPORT 07.08.22

**Outdoor Classroom Pavers** 

Cont. Canopy Ceilings & Light Fixtures

### This Week: 07/05/22 - 07/08/22

- Area A Casework Install
- Cont. Elec Trim-Out & Lights
- Continued Flatwork
- Specialties & Finishes
- Gym Wood Flooring
- Gym Bleachers
- Outdoor Classroom Pavers
- Room Signage Installed
- Paint Touch Up & Final Cleaning
- Equipment Testing
- Pre Punch Work

# Weather Days this week:

(0) Days

**Cont. Gym Wood Flooring & Bleachers** 

**Playground Fencing** 