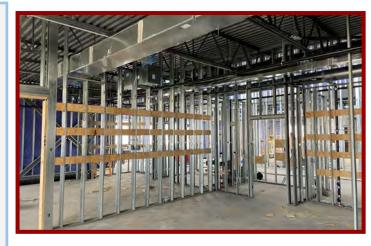

# Westwood View Elementary School WEEKLY PROGRESS REPORT 06.17.22

**Final Cleaning in Classrooms** 

**Fencing Installation** 

## This Week: 06/13/22 - 06/17/22

- Cont. Metal Panel Install
- Polished Concrete Grinding & Stain
- Light Fixtures Throughout
- Low Voltage Trim-Out Throughout
- Upper Area C Casework Install
- Electrical Device Trim-Out
- · Turf & Playground Equipment
- Grading (Front of Building)
- Curb Staking & Pours
- Continued Flatwork
- Specialties & Finishes

# Weather Days this week:

(0) Days

**Baffle Ceilings** 

**Corridor Wall Panels Installed** 

**Front Outdoor Classroom Progress** 

Final Grading & Curb Layout

**Commons Area Polished Concrete (Protected)** 

Media Center Outdoor Classroom Footing & Wall Rebar