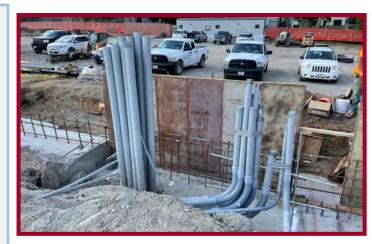

# Westwood View Elementary School WEEKLY PROGRESS REPORT 11/05/21

**Area C Foundation Drainage & Backfill** 

Area B Grade Beam Reinforcement

## This Week: 11/01/21—11/05/21

- Area B Grade Beams & Pads
- Area B Underslab MEP
- Steel Anchor Bolt Survey
- Struct. Steel Mob. & Crane Delivery
- General Site Housekeeping

- Area B Grade Footing Pours
- Area B Underslab MEP
- SOG #5 & 6 Prep
- Gym Vestibule CMU Base Courses
- Area C Steel Erection & Decking