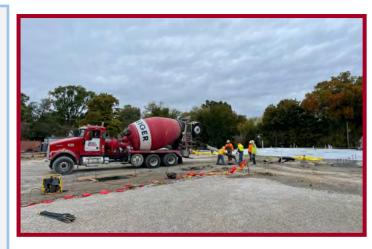

# Westwood View Elementary School WEEKLY PROGRESS REPORT 11/26/21

**Area C Structural Steel Progress** 

Area C Outdoor Classroom

## This Week: 11/22/21—11/24/21

- Gym Vestibule CMU Walls
- Cont. Area C Steel Erection
- Area C 2nd Floor Metal Decking
- Area C Slab-on-Deck MEP
- Area C Roof Joists