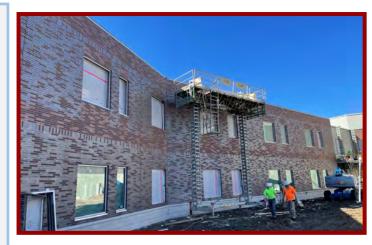

# Westwood View Elementary School WEEKLY PROGRESS REPORT 06.24.22

**Curbs & Asphalt Base** 

**Corridor Wall Panels Installed** 

## This Week: 06/20/22 - 06/24/22

- Cont. Metal Panel Install
- Polished Concrete Grinding & Stain
- Low Voltage Trim-Out Throughout
- Upper Area C Casework Install
- Electrical Device Trim-Out
- Curb Pours & Asphalt Base
- Continued Flatwork
- Ceiling Tile & Baffles Throughout
- Specialties & Finishes
- Entry/Lobby Polished Concrete
- Pre Punch Work

# Weather Days this week:

(1) Day (Sitework ONLY)

**Turf Field Complete** 

Ceiling Tile & Rubber Base Installed

**Front Outdoor Classroom Progress** 

**Main Entry/Lobby Polished Concrete** 

Trash Enclosure CMU & Brick Veneer