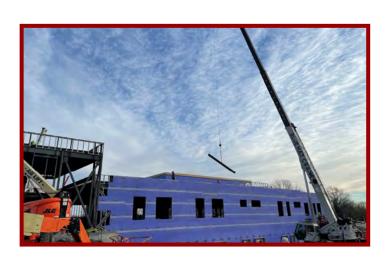

# Westwood View Elementary School WEEKLY PROGRESS REPORT 06.24.22

**Curbs & Asphalt Base** 

**Corridor Wall Panels Installed** 

## This Week: 06/20/22 - 06/24/22

- Cont. Metal Panel Install
- Polished Concrete Grinding & Stain
- Low Voltage Trim-Out Throughout
- Upper Area C Casework Install
- Electrical Device Trim-Out
- Curb Pours & Asphalt Base
- Continued Flatwork
- Ceiling Tile & Baffles Throughout
- Specialties & Finishes
- Entry/Lobby Polished Concrete
- Pre Punch Work

# Weather Days this week:

(1) Day (Sitework ONLY)

**Turf Field Complete** 

Ceiling Tile & Rubber Base Installed

**Front Outdoor Classroom Progress** 

**Main Entry/Lobby Polished Concrete** 

Trash Enclosure CMU & Brick Veneer