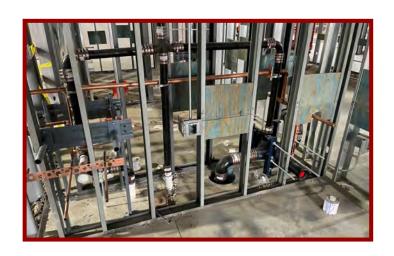

# Westwood View Elementary School WEEKLY PROGRESS REPORT 07.08.22

**Outdoor Classroom Pavers** 

Cont. Canopy Ceilings & Light Fixtures

### This Week: 07/05/22 - 07/08/22

- Area A Casework Install
- Cont. Elec Trim-Out & Lights
- Continued Flatwork
- Specialties & Finishes
- Gym Wood Flooring
- Gym Bleachers
- Outdoor Classroom Pavers
- Room Signage Installed
- Paint Touch Up & Final Cleaning
- Equipment Testing
- Pre Punch Work

# Weather Days this week:

(0) Days

**Cont. Gym Wood Flooring & Bleachers** 

**Playground Fencing** 