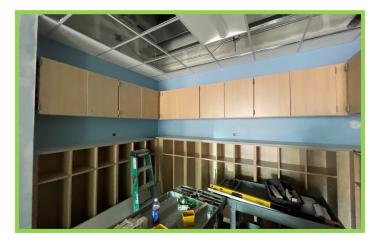

# Westwood View Elementary School WEEKLY PROGRESS REPORT 07.08.22

**Outdoor Classroom Pavers** 

Cont. Canopy Ceilings & Light Fixtures

### This Week: 07/05/22 - 07/08/22

- Area A Casework Install
- Cont. Elec Trim-Out & Lights
- Continued Flatwork
- Specialties & Finishes
- Gym Wood Flooring
- Gym Bleachers
- Outdoor Classroom Pavers
- Room Signage Installed
- Paint Touch Up & Final Cleaning
- Equipment Testing
- Pre Punch Work

# Weather Days this week:

(0) Days

**Cont. Gym Wood Flooring & Bleachers** 

**Playground Fencing** 