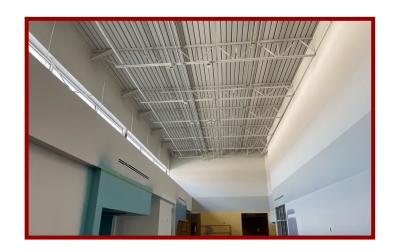

# Westwood View Elementary School WEEKLY PROGRESS REPORT 07.08.22

**Outdoor Classroom Pavers** 

Cont. Canopy Ceilings & Light Fixtures

### This Week: 07/05/22 - 07/08/22

- Area A Casework Install
- Cont. Elec Trim-Out & Lights
- Continued Flatwork
- Specialties & Finishes
- Gym Wood Flooring
- Gym Bleachers
- Outdoor Classroom Pavers
- Room Signage Installed
- Paint Touch Up & Final Cleaning
- Equipment Testing
- Pre Punch Work

## Next Week: 07/11/22 - 07/15/22

- Playground Equip. & Turf
- · Cont. Doors, Hardware, Specialties
- Cont. Elec Trim-Out & Lights
- Cont. Wood Flooring & Bleachers
- Paint Touch Up & Final Cleaning
- Commissioning
- Pre-Punch Work

# Weather Days this week:

(0) Days

**Cont. Gym Wood Flooring & Bleachers** 

**Playground Fencing** 