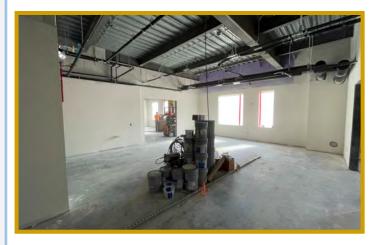

# Westwood View Elementary School WEEKLY PROGRESS REPORT 07.08.22

**Outdoor Classroom Pavers** 

Cont. Canopy Ceilings & Light Fixtures

### This Week: 07/05/22 - 07/08/22

- Area A Casework Install
- Cont. Elec Trim-Out & Lights
- Continued Flatwork
- Specialties & Finishes
- Gym Wood Flooring
- Gym Bleachers
- Outdoor Classroom Pavers
- Room Signage Installed
- Paint Touch Up & Final Cleaning
- Equipment Testing
- Pre Punch Work

# Weather Days this week:

(0) Days

**Cont. Gym Wood Flooring & Bleachers** 

**Playground Fencing** 