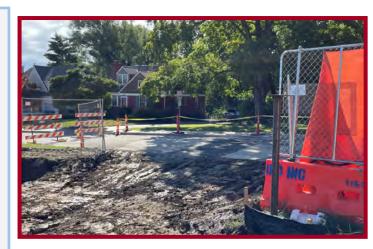

# Westwood View Elementary School WEEKLY PROGRESS REPORT 06.24.22

**Curbs & Asphalt Base** 

**Corridor Wall Panels Installed** 

## This Week: 06/20/22 - 06/24/22

- Cont. Metal Panel Install
- Polished Concrete Grinding & Stain
- Low Voltage Trim-Out Throughout
- Upper Area C Casework Install
- Electrical Device Trim-Out
- Curb Pours & Asphalt Base
- Continued Flatwork
- Ceiling Tile & Baffles Throughout
- Specialties & Finishes
- Entry/Lobby Polished Concrete
- Pre Punch Work