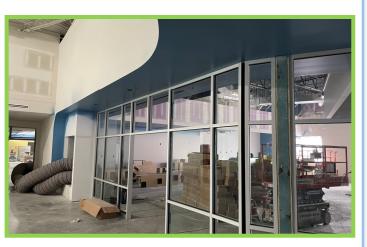

# Westwood View Elementary School WEEKLY PROGRESS REPORT 06.24.22

**Curbs & Asphalt Base** 

**Corridor Wall Panels Installed** 

# Weather Days this week:

(1) Day (Sitework ONLY)

**Turf Field Complete** 

Ceiling Tile & Rubber Base Installed

**Front Outdoor Classroom Progress** 

**Main Entry/Lobby Polished Concrete** 

Trash Enclosure CMU & Brick Veneer