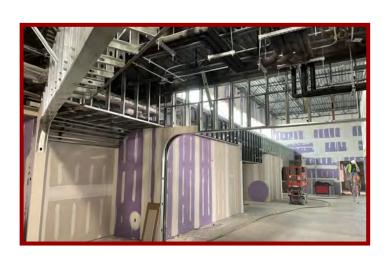

# Westwood View Elementary School WEEKLY PROGRESS REPORT 06.24.22

**Curbs & Asphalt Base** 

**Corridor Wall Panels Installed** 

## This Week: 06/20/22 - 06/24/22

- Cont. Metal Panel Install
- Polished Concrete Grinding & Stain
- Low Voltage Trim-Out Throughout
- Upper Area C Casework Install
- Electrical Device Trim-Out
- Curb Pours & Asphalt Base
- Continued Flatwork
- Ceiling Tile & Baffles Throughout
- Specialties & Finishes
- Entry/Lobby Polished Concrete
- Pre Punch Work

# Weather Days this week:

(1) Day (Sitework ONLY)

**Turf Field Complete** 

Ceiling Tile & Rubber Base Installed

**Front Outdoor Classroom Progress** 

**Main Entry/Lobby Polished Concrete** 

Trash Enclosure CMU & Brick Veneer