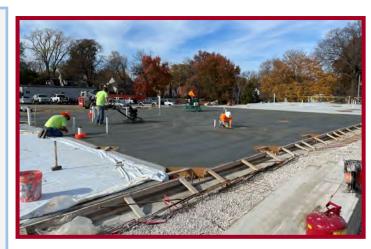

# Westwood View Elementary School WEEKLY PROGRESS REPORT 07.08.22

**Outdoor Classroom Pavers** 

Cont. Canopy Ceilings & Light Fixtures

### This Week: 07/05/22 - 07/08/22

- Area A Casework Install
- Cont. Elec Trim-Out & Lights
- Continued Flatwork
- Specialties & Finishes
- Gym Wood Flooring
- Gym Bleachers
- Outdoor Classroom Pavers
- Room Signage Installed
- Paint Touch Up & Final Cleaning
- Equipment Testing
- Pre Punch Work

# Weather Days this week:

(0) Days

**Cont. Gym Wood Flooring & Bleachers** 

**Playground Fencing** 