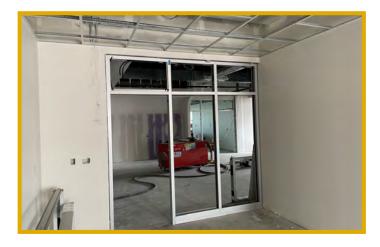

# Westwood View Elementary School WEEKLY PROGRESS REPORT 07.08.22

**Outdoor Classroom Pavers** 

Cont. Canopy Ceilings & Light Fixtures

### This Week: 07/05/22 - 07/08/22

- Area A Casework Install
- Cont. Elec Trim-Out & Lights
- Continued Flatwork
- Specialties & Finishes
- Gym Wood Flooring
- Gym Bleachers
- Outdoor Classroom Pavers
- Room Signage Installed
- Paint Touch Up & Final Cleaning
- Equipment Testing
- Pre Punch Work

# Weather Days this week:

(0) Days

**Cont. Gym Wood Flooring & Bleachers** 

**Playground Fencing** 