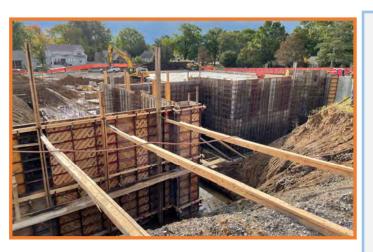

# Westwood View Elementary School WEEKLY PROGRESS REPORT 09/22/21

Retaining Wall Pour #2 - Rebar & Formwork

**Storm Sewer Piping & Inlets** 

## This Week: 09/20/21—09/24/21

- Wall Pour #1 Forms Striped
- Wall Pour #2 Rebar & Forms
- Retaining Wall Pour #2
- Cont. Storm Piping & Inlets
- Retaining Wall Waterproofing
- Cafeteria Footing Excavation
- Cafeteria Footing Reinforcement

## Weather Days this week:

(1) Day

Retaining Wall Pour #1 - Formwork Striped

**Cafeteria Footing Excavation** 