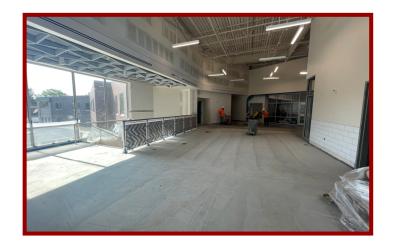

# Westwood View Elementary School WEEKLY PROGRESS REPORT 07.08.22

**Outdoor Classroom Pavers** 

Cont. Canopy Ceilings & Light Fixtures

### This Week: 07/05/22 - 07/08/22

- Area A Casework Install
- Cont. Elec Trim-Out & Lights
- Continued Flatwork
- Specialties & Finishes
- Gym Wood Flooring
- Gym Bleachers
- Outdoor Classroom Pavers
- Room Signage Installed
- Paint Touch Up & Final Cleaning
- Equipment Testing
- Pre Punch Work

# Weather Days this week:

(0) Days

**Cont. Gym Wood Flooring & Bleachers** 

**Playground Fencing** 