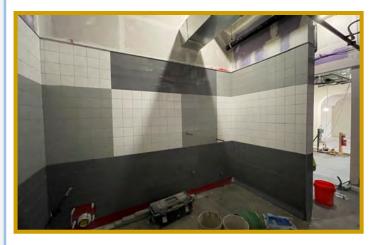

# Westwood View Elementary School WEEKLY PROGRESS REPORT 06.17.22

**Final Cleaning in Classrooms** 

**Fencing Installation** 

## This Week: 06/13/22 - 06/17/22

- Cont. Metal Panel Install
- Polished Concrete Grinding & Stain
- Light Fixtures Throughout
- Low Voltage Trim-Out Throughout
- Upper Area C Casework Install
- Electrical Device Trim-Out
- · Turf & Playground Equipment
- Grading (Front of Building)
- Curb Staking & Pours
- Continued Flatwork
- Specialties & Finishes

# Weather Days this week:

(0) Days

**Baffle Ceilings** 

**Corridor Wall Panels Installed** 

**Front Outdoor Classroom Progress** 

Final Grading & Curb Layout

**Commons Area Polished Concrete (Protected)** 

Media Center Outdoor Classroom Footing & Wall Rebar