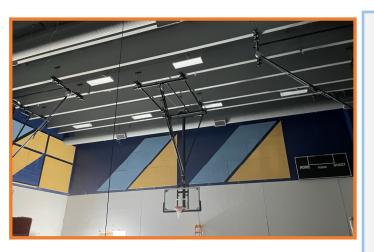

# Westwood View Elementary School WEEKLY PROGRESS REPORT 07.08.22

**Outdoor Classroom Pavers** 

Cont. Canopy Ceilings & Light Fixtures

### This Week: 07/05/22 - 07/08/22

- Area A Casework Install
- Cont. Elec Trim-Out & Lights
- Continued Flatwork
- Specialties & Finishes
- Gym Wood Flooring
- Gym Bleachers
- Outdoor Classroom Pavers
- Room Signage Installed
- Paint Touch Up & Final Cleaning
- Equipment Testing
- Pre Punch Work

# Weather Days this week:

(0) Days

**Cont. Gym Wood Flooring & Bleachers** 

**Playground Fencing** 