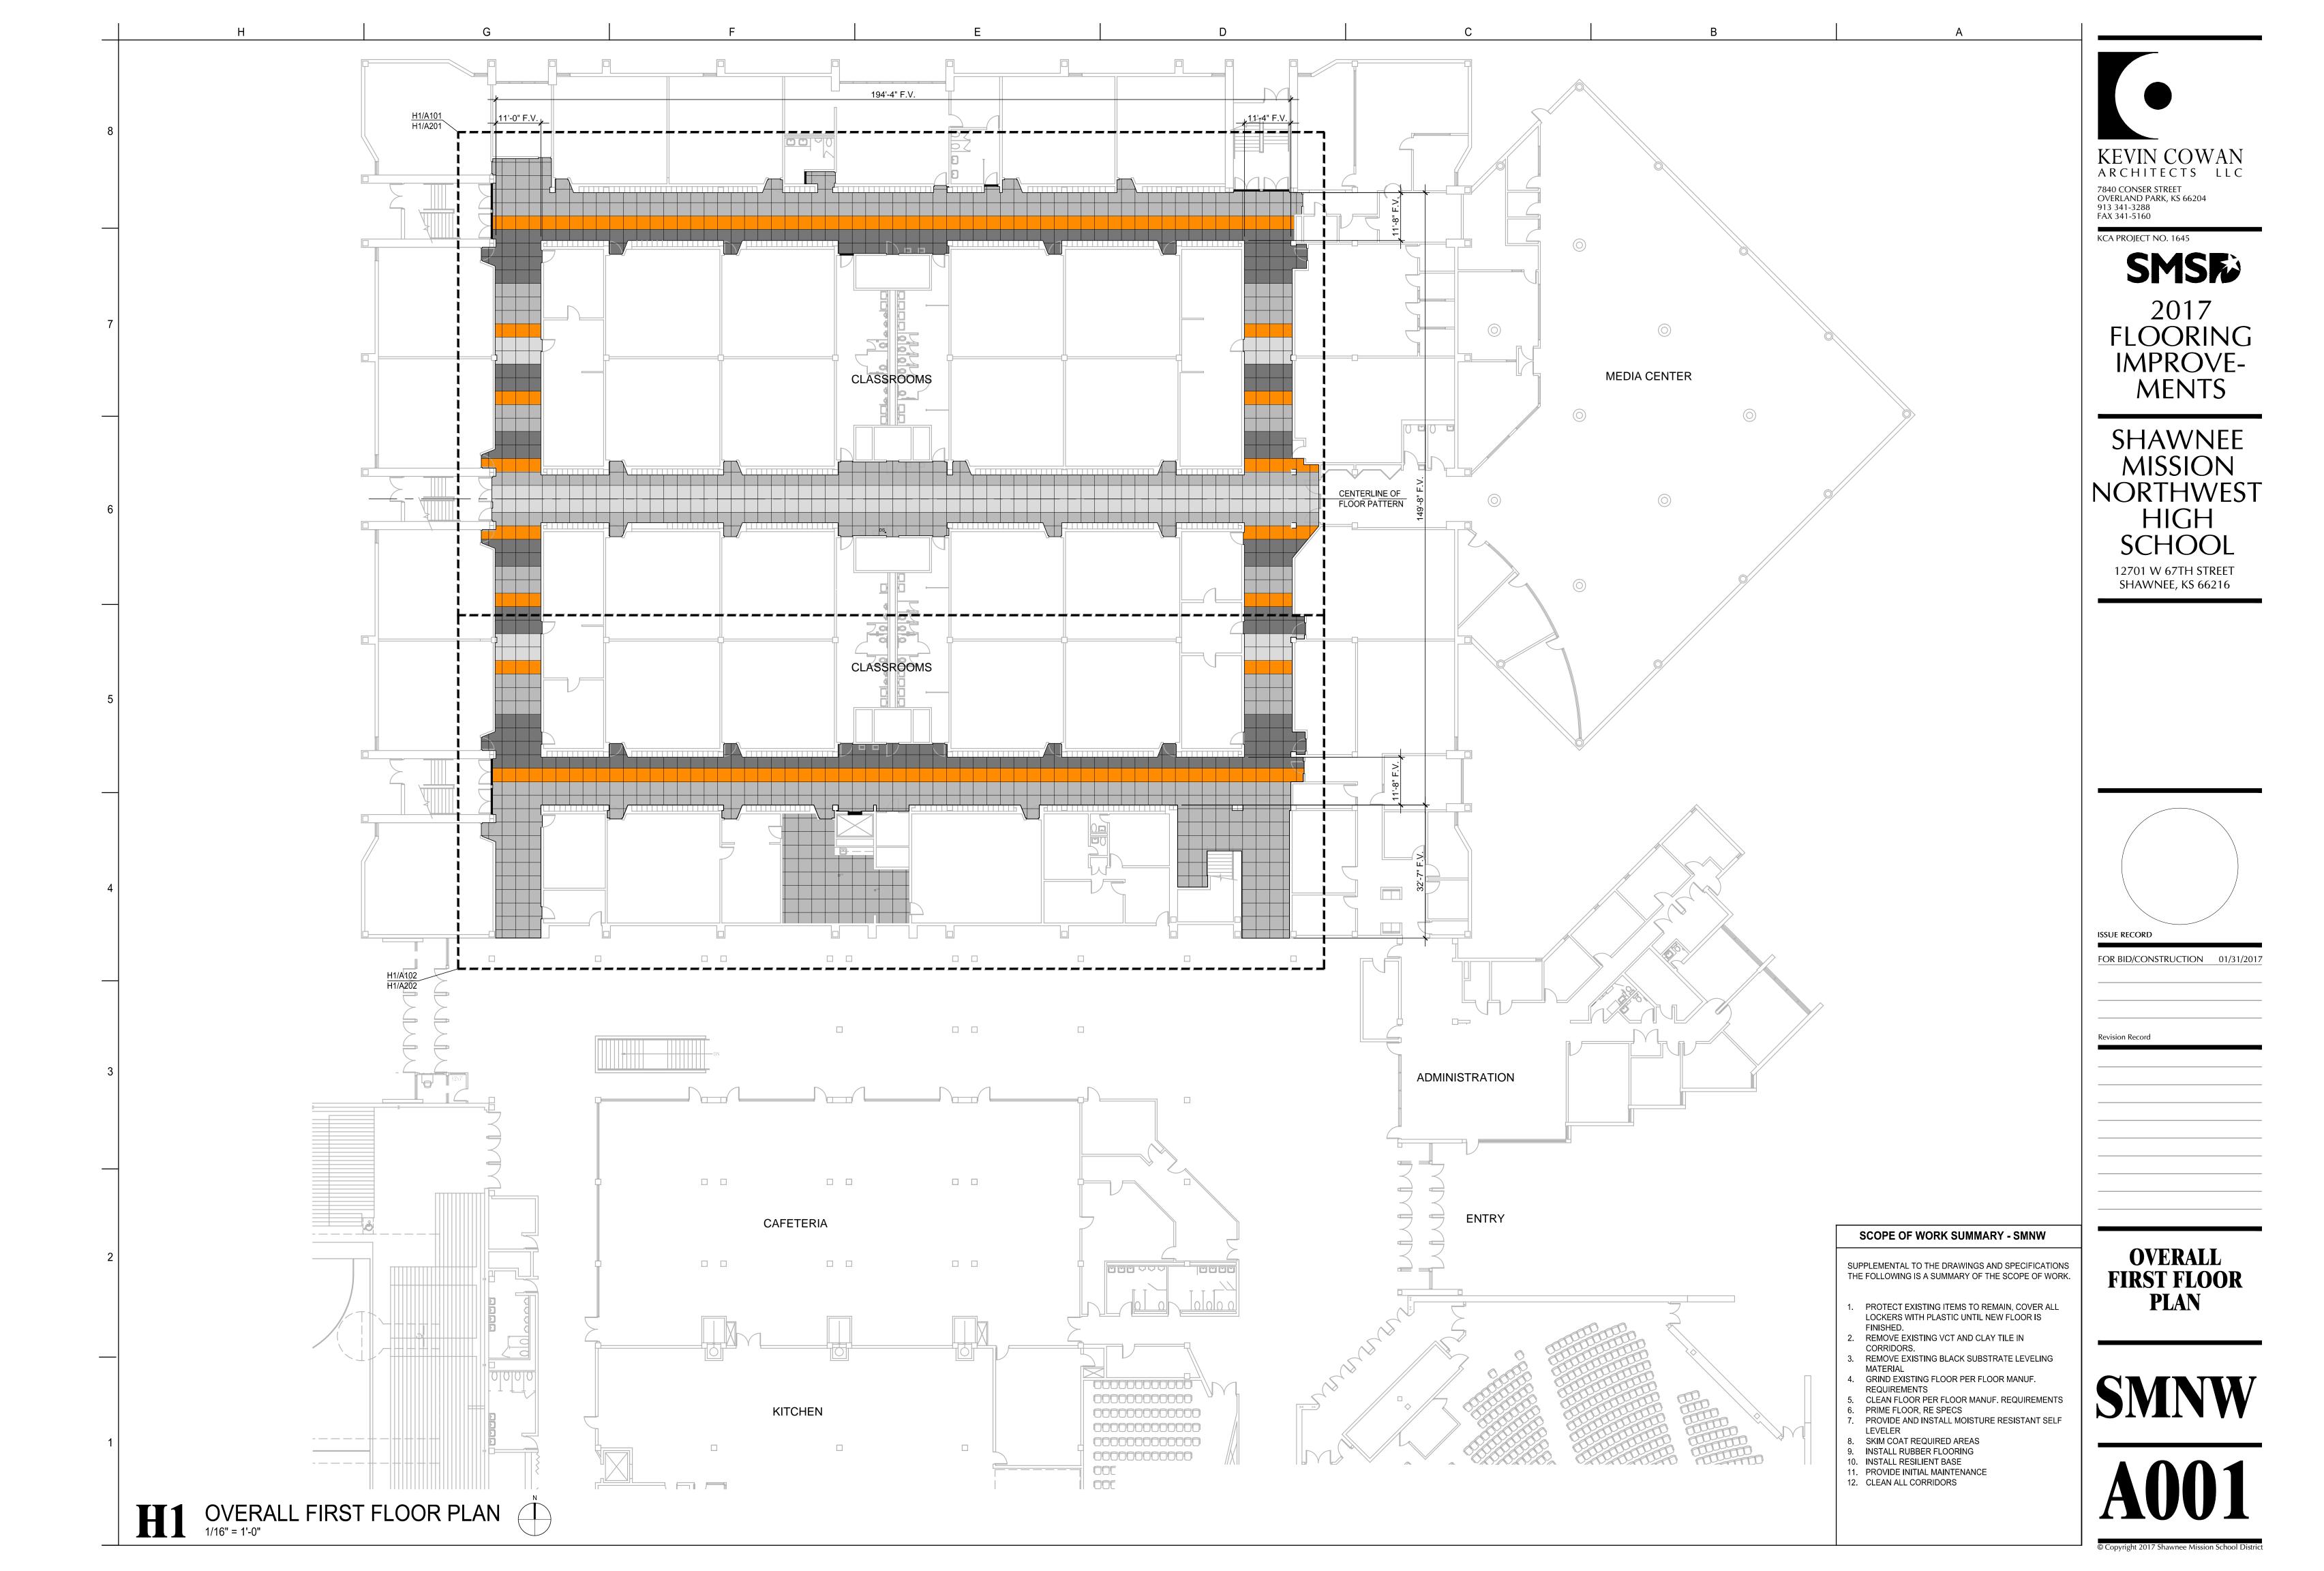

194'-4" F.V. • ^• . , ] CLASSROOMS . ^[] CENTERLINE OF FLOOR PATTERN CLASSROOMS • ^• H1/A104 H1/A204

SMSF

2017 FLOORING IMPROVE-MENTS

SHAWNEE MISSION NORTHWEST HIGH SCHOOL

12701 W 67TH STREET SHAWNEE, KS 66216

FOR BID/CONSTRUCTION 01/31/201

Revision Record

OVERALL SECOND FLOOR PLAN

SMNW

A002

H1 OVERALL SECOND FLOOR PLAN

1/16" = 1'-0"

SMSF