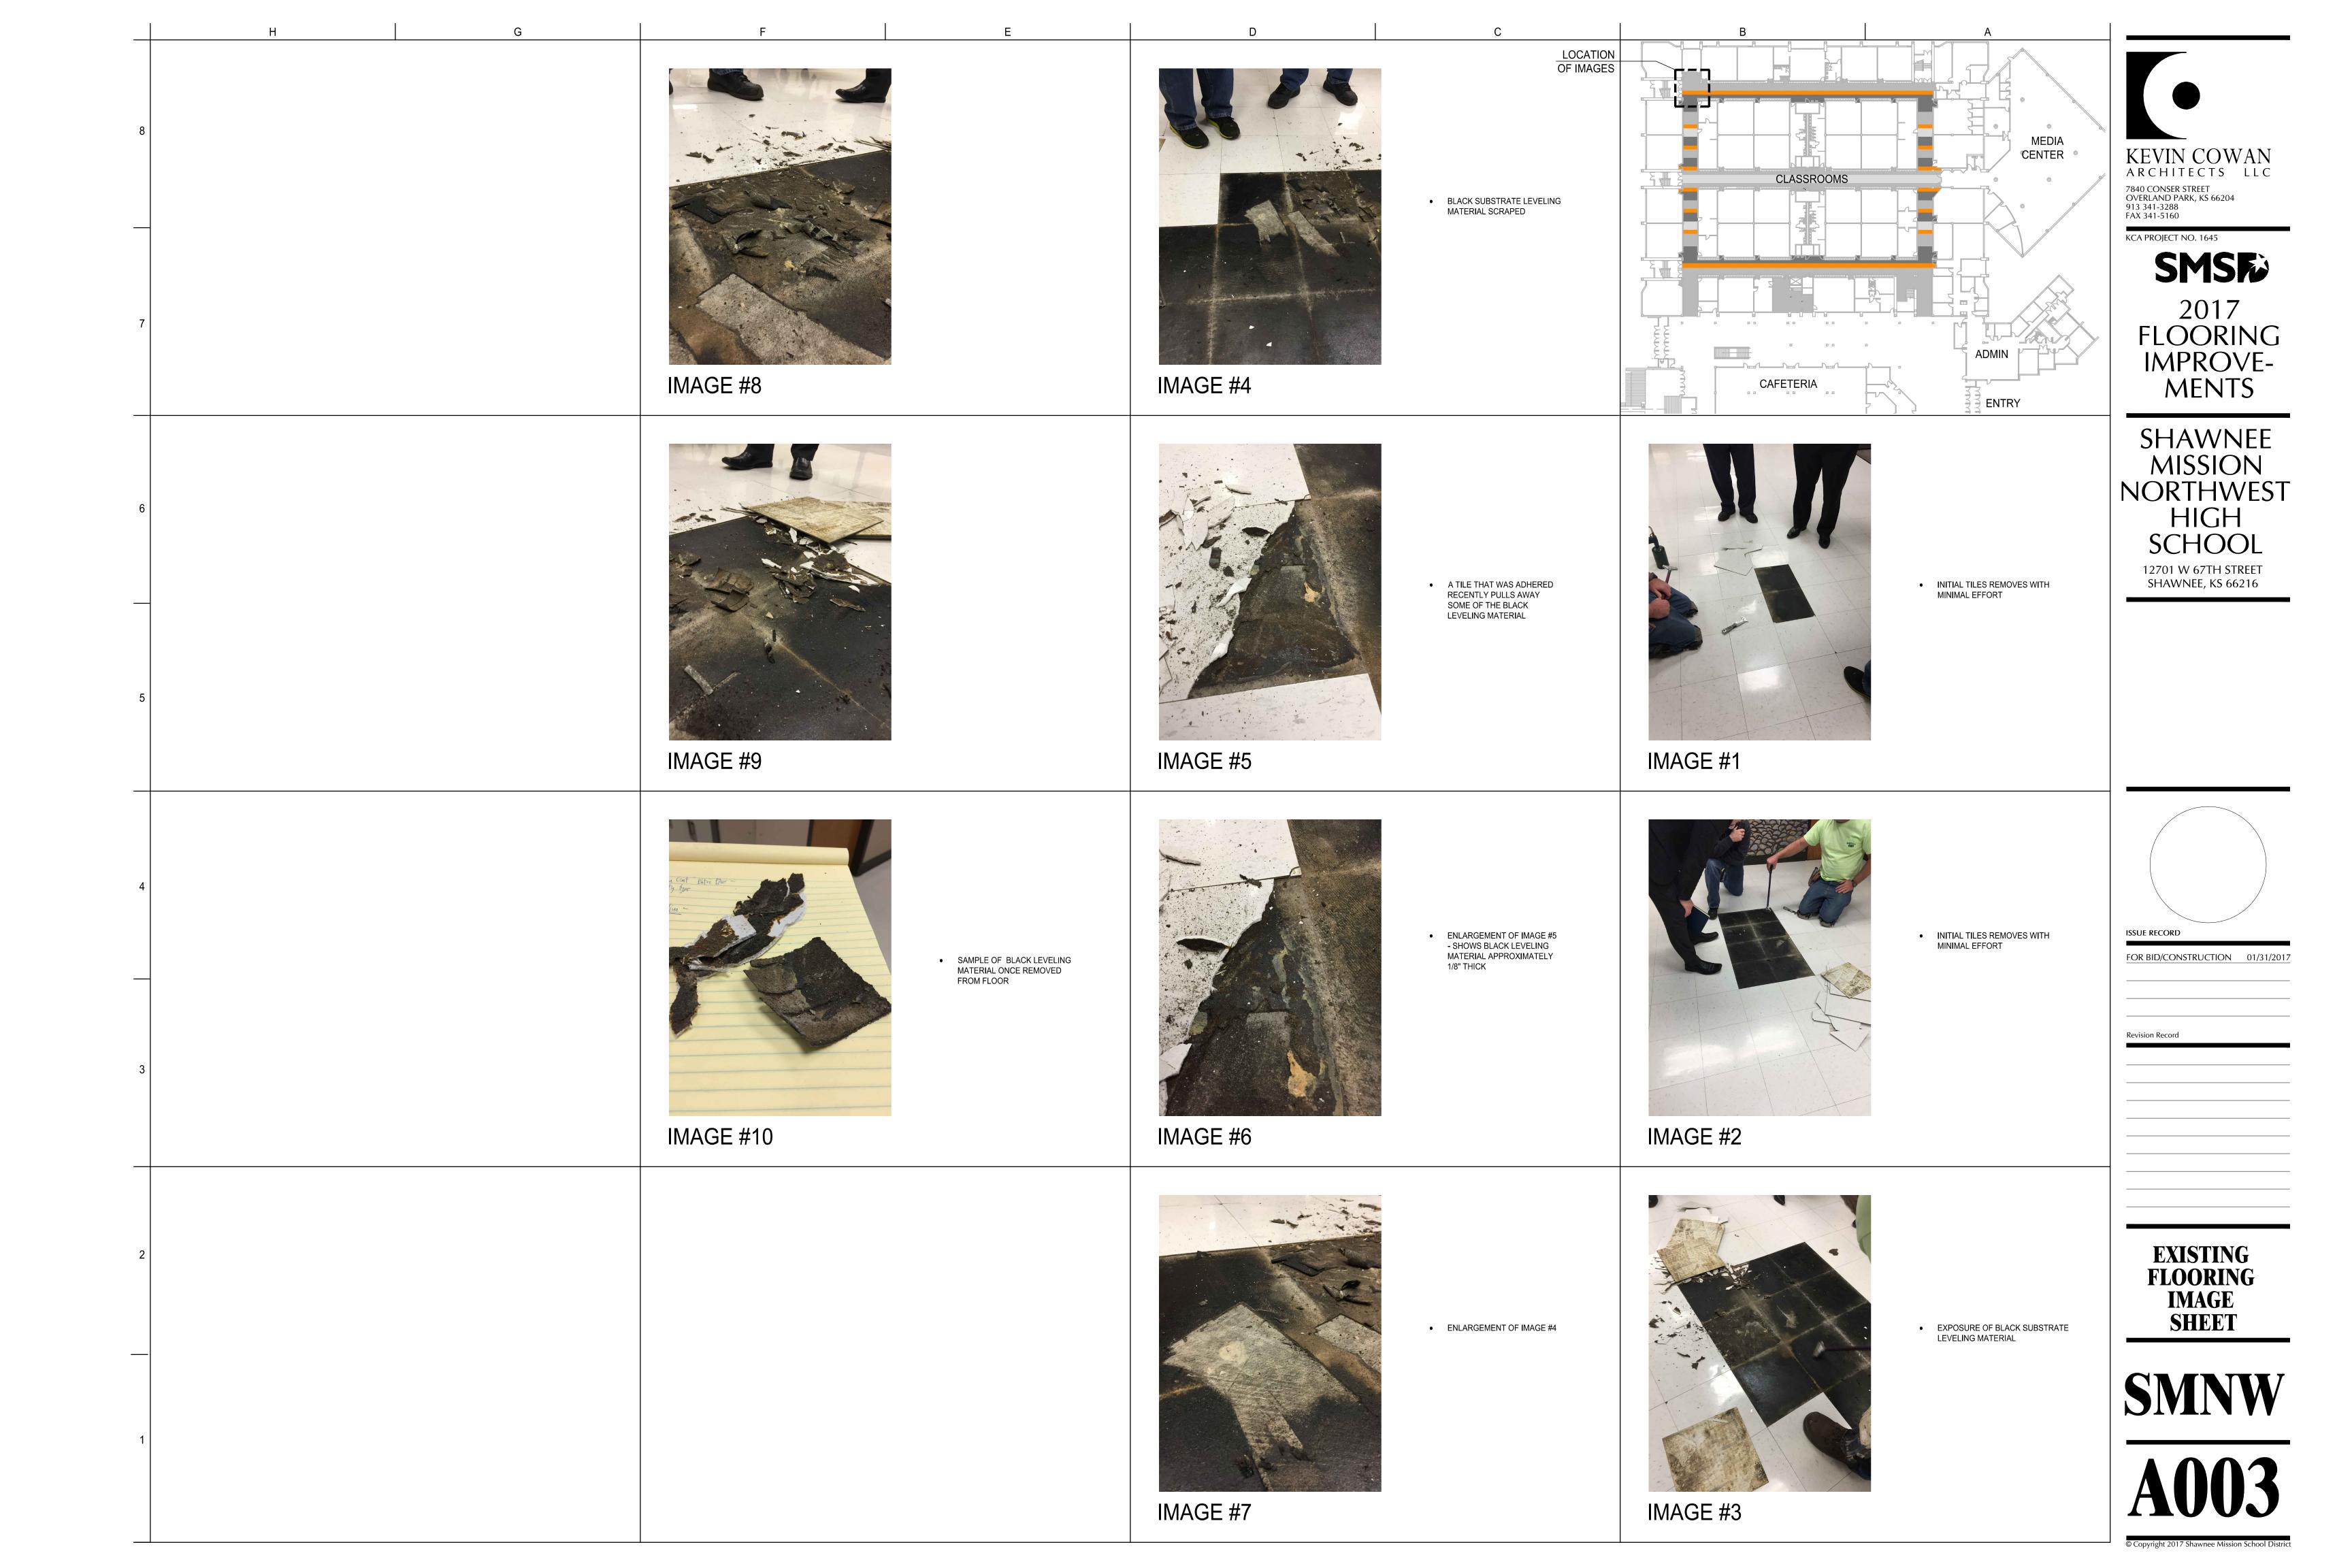

INAL BUILDING DOCUMENTS AND A VISUAL REVIEW OF EXISTING CONDITIONS. AN ATTEMPT HAS BEEN MADE TO DOCUMENT EXISTING CONDITIONS & ELEMENTS TO GREATEST EXTENT POSSIBLE, HOWEVER ALL ITEMS EXISTING MAY NOT BE SHOWN OR LABELED. THE CONTRACTOR SHALL VERIFY ALL EXISTING CONDITIONS PRIOR TO BID. NOTIFY | LAYOUT DIMENSIONS AND NOTIFY THE ARCHITECT OF ANY DISCREPANCIES PRIOR TO PROCEEDING WITH                                                           |



194'-4" F.V. • ^• . , ] CLASSROOMS . ^[] CENTERLINE OF FLOOR PATTERN CLASSROOMS • ^• H1/A104 H1/A204



SMSF

2017 FLOORING IMPROVE-MENTS

SHAWNEE MISSION NORTHWEST HIGH SCHOOL

12701 W 67TH STREET SHAWNEE, KS 66216



FOR BID/CONSTRUCTION 01/31/201

Revision Record

OVERALL SECOND FLOOR PLAN

SMNW

A002

H1 OVERALL SECOND FLOOR PLAN

1/16" = 1'-0"







SMSF

SHAWNEE MISSION NORTHWEST

FOR BID/CONSTRUCTION 01/31/201

**DEMOLITION** 







IMPROVE-

SHAWNEE MISSION NORTHWEST



FOR BID/CONSTRUCTION 01/31/201





KEVIN COWAN ARCHITECTS LLC

FLOORING IMPROVE-

SHAWNEE MISSION NORTHWEST

FOR BID/CONSTRUCTION 01/31/201

**IMPROVEMENT FLOOR PLAN** 

SMNW



SHAWNEE

FOR BID/CONSTRUCTION 01/31/201



KEVIN COWAN ARCHITECTS LLC



FLOORING IMPROVE-

SHAWNEE MISSION NORTHWEST

FOR BID/CONSTRUCTION 01/31/201

**IMPROVEMENT FLOOR PLAN** 

SMNW