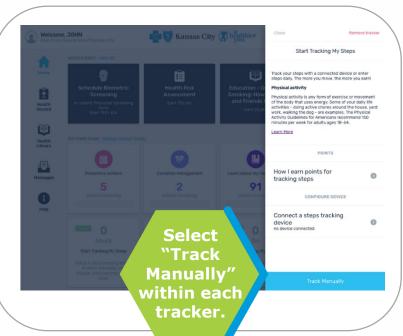

### **DON'T HAVE A DEVICE?**

\*Daily entry is required if you manually track your steps, sleep, weight, etc.