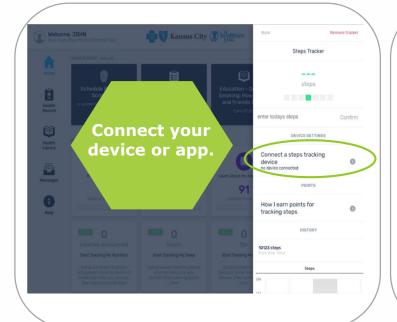

### **CONNECT A DEVICE**

### **DON'T HAVE A DEVICE?**

\*Daily entry is required if you manually track your steps, sleep, weight, etc.