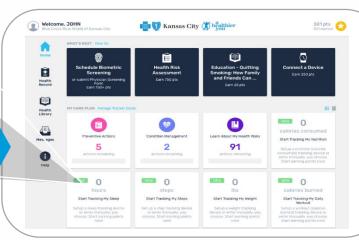

# **Tracker Cards**

## **Devices, Apps and Manual Options to Earn Points**

Introducing Tracker Cards! Tracking your lifestyle activity and earning points is now easier than ever!

To determine if your device is supported and which data is collected from your device, please click the link below for the most up to date information.

### **CONNECT A DEVICE**

### **DON'T HAVE A DEVICE?**

\*Daily entry is required if you manually track your steps, sleep, weight, etc.