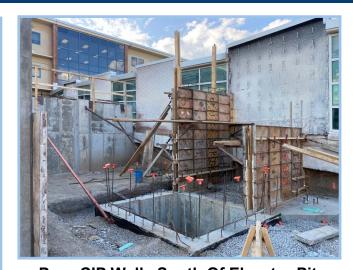

# SM East High School WEEKLY PROGRESS REPORT 07/15/2022

**Elevator Shaft** 

**Level 3 Footings Poured** 

### This Week: 07/11/22—07/15/22

- Continue Renovation Interior Wall Framing & Finish
- Backfill Foundation wall & Level 3 Building Pad
- Poured Level 3 Footings & Upper Level S.O.G.
- Finish CMU Elevator Shaft
- Begin Renovation Ceramic Tile Walls