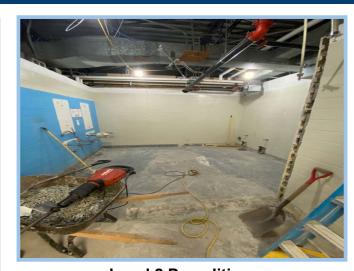

# SM East High School WEEKLY PROGRESS REPORT 06/24/2022

**Level 1 New Openings Infill** 

Site Overview

### This Week: 06/20/22—06/24/22

- Finish CIP Waterproofing
- Backfill Around CIP Walls to Begin Level 3
- Continue Renovation OH Install
- Renovation Interior Wall Framing
- Continue Prep for Level 3 Footings & Foundations
- Roof Drain Tie-In to Existing Sewer