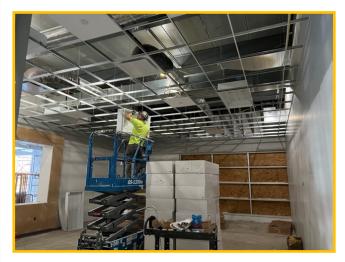

# SM East High School WEEKLY PROGRESS REPORT 11/11/2022

**Multipurpose Room Ceiling** 

North Elevation Stone Veneer

### This Week: 11/0722—11/11/22

- Continue Painting & Finishes
- Continue Masonry Veneer Install— West Elevation
- Continue North Elevation Phenolic Panels
- Pour Courtyard Weir Walls
- Begin Level 3 Classrooms Flooring

# Next Week: 11/14/22—11/18/22

- Continue Painting & Finishes
- Continue North Elevation Phenolic Panels
- Begin East Elevation Metal Panel
- Continue Courtyard Concrete Walls & Detention Basin
- Begin Interior Finish Wall Paneling