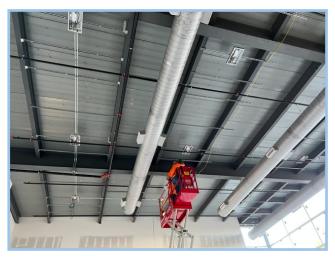

# SM East High School WEEKLY PROGRESS REPORT 12/16/2022

**Multipurpose Area Overview** 

**Interior Learning Stair Wood Finish** 

### This Week: 12/12/22—12/16/22

- Form & Pour Exterior Learning Stair
- Learning Stair Reclaimed Wood Install
- Backfill Courtyard Detention Basin
- Site Flatwork
- AV Speakers & Projector Install
- Remove North Corridor Barricade
- Interior Glazing at Elevator Landings
- Level 3 Carpet & LVT Flooring
- Existing North Corridor Flooring
- Door & Hardware Install
- Interior & Exterior Handrails

## Next Week: 12/19/22—12/23/22

- Install Roller Window Shades
- Finish Site Flatwork
- SMSD/IDS/NNCP Punch Walk
- City Inspection/TCO