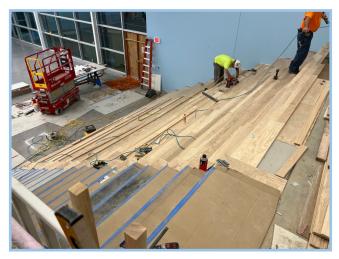

# SM East High School WEEKLY PROGRESS REPORT 01/13/2023

**Exterior Patio Overview** 

**New Sidewalk** 

## This Week: 01/09/23-01/13/23

- Construction Fencing Removal
- Fine Grading
- Install Compost Bins
- Remaining Punchlist Items
- Punch Walk at Existing Corridor
- Form & Pour Final Site Flatwork
- Clean Exterior Windows

## Next Week: 01/16/23-01/20/23

- Install Remaining Markerboard
- Install Display Case Shelves & Doors
- Install Remaining Visual Display Unit
- Install Temp. Erosion Blankets