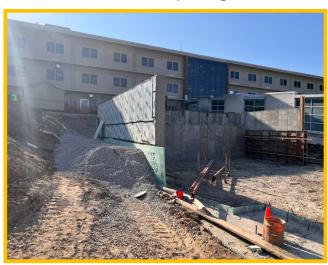

# SM East High School WEEKLY PROGRESS REPORT 05/13/2022

Saw Cut Existing Footing/Haunch

**Continue Site Grading & Compaction** 

### This Week: 05/09/22—05/13/22

- Begin Site Utility Install
- Begin West Building Pad
- Structurally Upgrade Existing Footing/Haunch
- Lay rock for Laydown Area
- Investigate & Relocate Existing Fiber Line