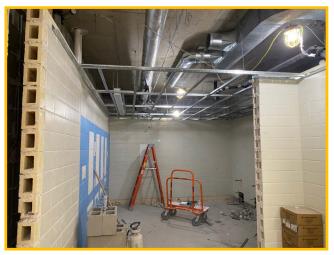

# SM East High School WEEKLY PROGRESS REPORT 12/16/2022

**Multipurpose Area Overview** 

**Interior Learning Stair Wood Finish** 

### This Week: 12/12/22—12/16/22

- Form & Pour Exterior Learning Stair
- Learning Stair Reclaimed Wood Install
- Backfill Courtyard Detention Basin
- Site Flatwork
- AV Speakers & Projector Install
- Remove North Corridor Barricade
- Interior Glazing at Elevator Landings
- Level 3 Carpet & LVT Flooring
- Existing North Corridor Flooring
- Door & Hardware Install
- Interior & Exterior Handrails