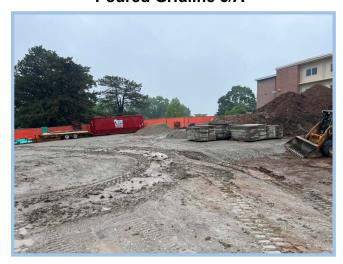

# SM East High School WEEKLY PROGRESS REPORT 05/27/2022

**Began Pouring Footings & Foundations** 

Poured Gridline 3/A

### This Week: 05/23/22—05/27/22

- Began Pouring Lower level Footings
- Continued Layout Of Footings & Foundations
- Begin Mobilization For Summer Work

## Next Week: 05/31/22-06/03/22

- Install Temp. Protection For Summer Renovations
- Make Safe Utilities For Demolition
- Continue to Pour Footings & Foundations