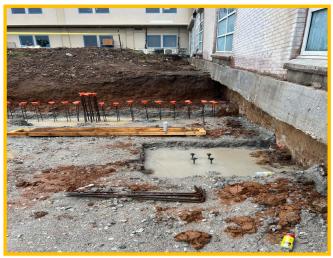

# SM East High School WEEKLY PROGRESS REPORT 05/27/2022

**Began Pouring Footings & Foundations** 

Poured Gridline 3/A

### This Week: 05/23/22—05/27/22

- Began Pouring Lower level Footings
- Continued Layout Of Footings & Foundations
- Begin Mobilization For Summer Work

## Next Week: 05/31/22-06/03/22

- Install Temp. Protection For Summer Renovations
- Make Safe Utilities For Demolition
- Continue to Pour Footings & Foundations