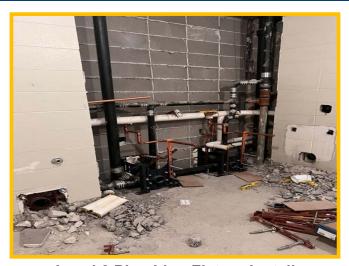

# Weather Days this week:

**Level 2 Plumbing Fixture Install** 

**OH Fire Suppression Lines Install** 