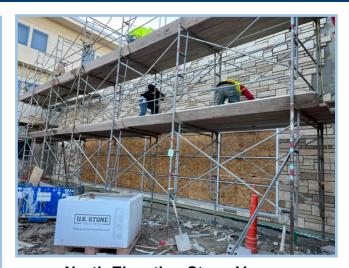

# SM East High School WEEKLY PROGRESS REPORT 11/18/2022

North Elevation Phenolic Panel

**East Elevation Metal Panel** 

## This Week: 11/14/22—11/18/22

- Continue Painting & Finishes
- Finish Masonry Veneer Install—West Elevation
- Continue North Elevation Phenolic Panels
- Strip Courtyard Weir Wall Forms
- Layout Exterior Learning Stair
- Begin Interior Finish Wall Paneling
- Level 2—Ceiling MEP Trim Out
- Casework/Display Case Install

## Next Week: 11/21/22—11/25/22

- Continue Painting & Finishes
- Begin Level 3 Classrooms Flooring
- Pour Exterior Learning Stair
- Begin Phenolic Panels at Parapet
- Continue Interior Finish Wall Paneling
- Prep For Learning Stair Wood Install