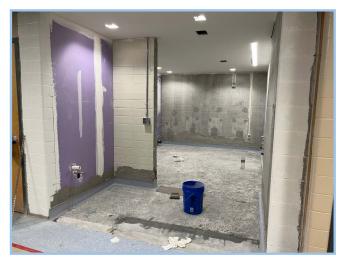

# SM East High School WEEKLY PROGRESS REPORT 07/01/2022

**Level 4 OH Framing and Electrical Install** 

Level 2 OH & Wall Framing

## This Week: 06/27/22—07/01/22

- Frame New Renovation Openings
- Continue Renovation OH Electrical Install
- Continue Renovation In-Wall & Plumbing Install
- Pour CIP Walls South Of Elevator Pit
- Continue Prep for Level 3 Footings & Foundations

# Next Week: 07/05/22-07/08/22

- Continue Renovation Hardlid Framing
- Continue Renovation Interior Wall Framing & Finish
- Layout/Form & Begin Pouring Level 3 Footings
- Begin CMU Elevator Shaft