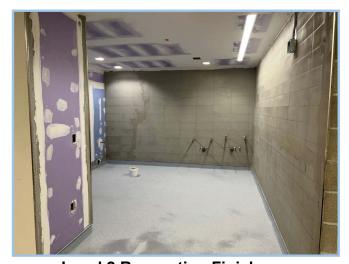

# Weather Days this week:

**Multipurpose Area Finishes** 

**Level 3 East Classroom** 

### This Week: 11/28/22—12/02/22

- Install Interior Guardrails & Railings
- Interior Finish Wall Paneling
- Continue North Elevation Parapet Phenolic Panels
- Continue Courtyard Detention Basin
- Begin Lower Level Polished Concrete
- Interior Glazing at Elevator Landings
- AV Speakers & Projector Install
- Complete Cloud/Grid & Remove Scaffolding

# Next Week: 12/05/22—12/09/22

- Complete Lower Level Polished Concrete
- Install Project Screen
- Begin Level 3 Classrooms Flooring
- Learning Stair Reclaimed Wood Install
- Finalize & Backfill Courtyard Detention Basin
- Finalize Power for Window Shades
- Remove North Corridor Barricade