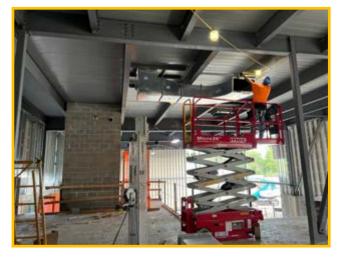

## This Week: 11/14/22—11/18/22

- Continue Painting & Finishes
- Finish Masonry Veneer Install—West Elevation
- Continue North Elevation Phenolic Panels
- Strip Courtyard Weir Wall Forms
- Layout Exterior Learning Stair
- Begin Interior Finish Wall Paneling
- Level 2—Ceiling MEP Trim Out
- Casework/Display Case Install