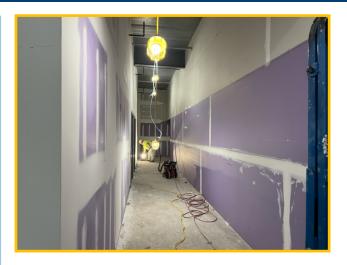

# SM East High School WEEKLY PROGRESS REPORT 12/16/2022

**Multipurpose Area Overview** 

**Interior Learning Stair Wood Finish** 

### This Week: 12/12/22—12/16/22

- Form & Pour Exterior Learning Stair
- Learning Stair Reclaimed Wood Install
- Backfill Courtyard Detention Basin
- Site Flatwork
- AV Speakers & Projector Install
- Remove North Corridor Barricade
- Interior Glazing at Elevator Landings
- Level 3 Carpet & LVT Flooring
- Existing North Corridor Flooring
- Door & Hardware Install
- Interior & Exterior Handrails

## Next Week: 12/19/22—12/23/22

- Install Roller Window Shades
- Finish Site Flatwork
- SMSD/IDS/NNCP Punch Walk
- City Inspection/TCO

# Weather Days this week:

• (1) Days

**Courtyard Detention Basin Backfill** 

Level 3 Elevator Landing & Guardrail