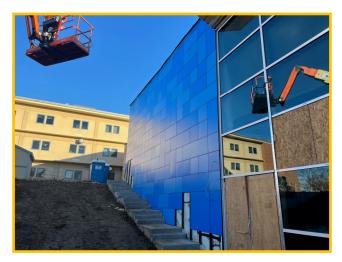

# SM East High School WEEKLY PROGRESS REPORT 01/13/2023

**Exterior Patio Overview** 

**New Sidewalk** 

## This Week: 01/09/23-01/13/23

- Construction Fencing Removal
- Fine Grading
- Install Compost Bins
- Remaining Punchlist Items
- Punch Walk at Existing Corridor
- Form & Pour Final Site Flatwork
- Clean Exterior Windows

## Next Week: 01/16/23-01/20/23

- Install Remaining Markerboard
- Install Display Case Shelves & Doors
- Install Remaining Visual Display Unit
- Install Temp. Erosion Blankets

# Weather Days this week:

**New Sidewalk Connecting Existing** 

**New Sidewalk Block Out to Fine Grade** 