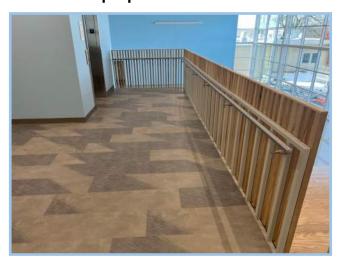

# SM East High School WEEKLY PROGRESS REPORT 12/16/2022

**Multipurpose Area Overview** 

**Interior Learning Stair Wood Finish** 

### This Week: 12/12/22—12/16/22

- Form & Pour Exterior Learning Stair
- Learning Stair Reclaimed Wood Install
- Backfill Courtyard Detention Basin
- Site Flatwork
- AV Speakers & Projector Install
- Remove North Corridor Barricade
- Interior Glazing at Elevator Landings
- Level 3 Carpet & LVT Flooring
- Existing North Corridor Flooring
- Door & Hardware Install
- Interior & Exterior Handrails

# Weather Days this week:

• (1) Days

**Courtyard Detention Basin Backfill** 

Level 3 Elevator Landing & Guardrail