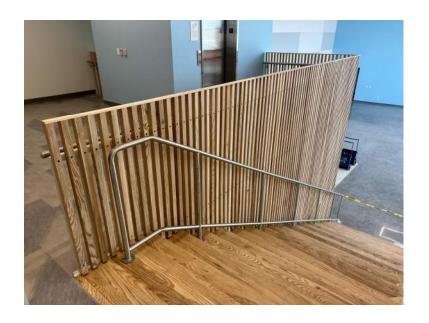

# SM East High School WEEKLY PROGRESS REPORT 01/13/2023

**Exterior Patio Overview** 

**New Sidewalk** 

# Weather Days this week:

**New Sidewalk Connecting Existing** 

**New Sidewalk Block Out to Fine Grade** 