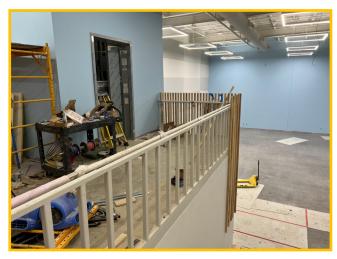

# SM East High School WEEKLY PROGRESS REPORT 01/13/2023

**Exterior Patio Overview** 

**New Sidewalk** 

## This Week: 01/09/23-01/13/23

- Construction Fencing Removal
- Fine Grading
- Install Compost Bins
- Remaining Punchlist Items
- Punch Walk at Existing Corridor
- Form & Pour Final Site Flatwork
- Clean Exterior Windows

## Next Week: 01/16/23-01/20/23

- Install Remaining Markerboard
- Install Display Case Shelves & Doors
- Install Remaining Visual Display Unit
- Install Temp. Erosion Blankets