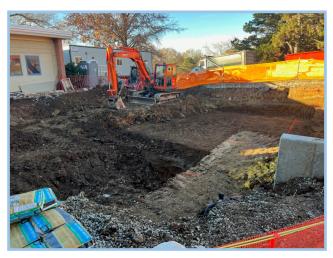

# SM East High School WEEKLY PROGRESS REPORT 12/02/2022

North Elevation Phenolic Panel

**Courtyard Detention Basin** 

### This Week: 11/28/22—12/02/22

- Install Interior Guardrails & Railings
- Interior Finish Wall Paneling
- Continue North Elevation Parapet Phenolic Panels
- Continue Courtyard Detention Basin
- Begin Lower Level Polished Concrete
- Interior Glazing at Elevator Landings
- AV Speakers & Projector Install
- Complete Cloud/Grid & Remove Scaffolding

# Next Week: 12/05/22—12/09/22

- Complete Lower Level Polished Concrete
- Install Project Screen
- Begin Level 3 Classrooms Flooring
- Learning Stair Reclaimed Wood Install
- Finalize & Backfill Courtyard Detention Basin
- Finalize Power for Window Shades
- Remove North Corridor Barricade

# Weather Days this week:

**Multipurpose Area Finishes** 

**Level 3 East Classroom** 