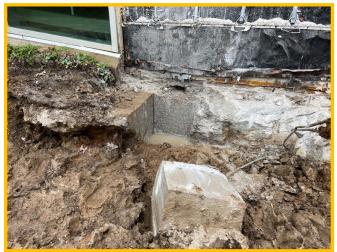

# SM East High School WEEKLY PROGRESS REPORT 05/13/2022

Saw Cut Existing Footing/Haunch

**Continue Site Grading & Compaction** 

### This Week: 05/09/22—05/13/22

- Begin Site Utility Install
- Begin West Building Pad
- Structurally Upgrade Existing Footing/Haunch
- Lay rock for Laydown Area
- Investigate & Relocate Existing Fiber Line