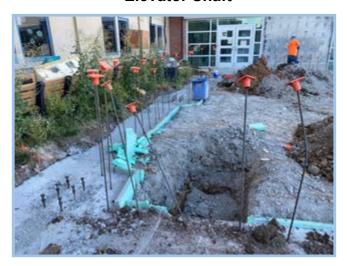

# SM East High School WEEKLY PROGRESS REPORT 12/02/2022

North Elevation Phenolic Panel

**Courtyard Detention Basin** 