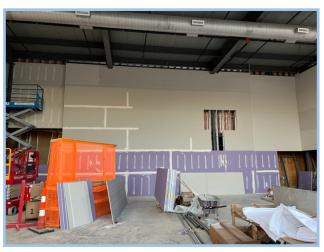

# SM East High School WEEKLY PROGRESS REPORT 12/02/2022

North Elevation Phenolic Panel

**Courtyard Detention Basin** 

### This Week: 11/28/22—12/02/22

- Install Interior Guardrails & Railings
- Interior Finish Wall Paneling
- Continue North Elevation Parapet Phenolic Panels
- Continue Courtyard Detention Basin
- Begin Lower Level Polished Concrete
- Interior Glazing at Elevator Landings
- AV Speakers & Projector Install
- Complete Cloud/Grid & Remove Scaffolding

# Next Week: 12/05/22—12/09/22

- Complete Lower Level Polished Concrete
- Install Project Screen
- Begin Level 3 Classrooms Flooring
- Learning Stair Reclaimed Wood Install
- Finalize & Backfill Courtyard Detention Basin
- Finalize Power for Window Shades
- Remove North Corridor Barricade

# Weather Days this week:

**Multipurpose Area Finishes** 

**Level 3 East Classroom** 