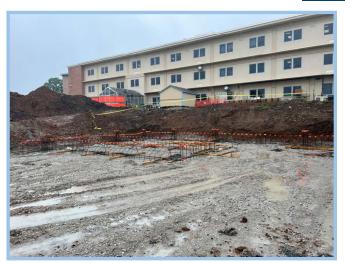

# SM East High School WEEKLY PROGRESS REPORT 05/27/2022

**Began Pouring Footings & Foundations** 

Poured Gridline 3/A

### This Week: 05/23/22—05/27/22

- Began Pouring Lower level Footings
- Continued Layout Of Footings & Foundations
- Begin Mobilization For Summer Work

## Next Week: 05/31/22-06/03/22

- Install Temp. Protection For Summer Renovations
- Make Safe Utilities For Demolition
- Continue to Pour Footings & Foundations