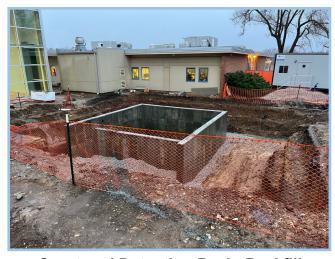

# SM East High School WEEKLY PROGRESS REPORT 12/02/2022

North Elevation Phenolic Panel

**Courtyard Detention Basin** 

### This Week: 11/28/22—12/02/22

- Install Interior Guardrails & Railings
- Interior Finish Wall Paneling
- Continue North Elevation Parapet Phenolic Panels
- Continue Courtyard Detention Basin
- Begin Lower Level Polished Concrete
- Interior Glazing at Elevator Landings
- AV Speakers & Projector Install
- Complete Cloud/Grid & Remove Scaffolding

# Next Week: 12/05/22—12/09/22

- Complete Lower Level Polished Concrete
- Install Project Screen
- Begin Level 3 Classrooms Flooring
- Learning Stair Reclaimed Wood Install
- Finalize & Backfill Courtyard Detention Basin
- Finalize Power for Window Shades
- Remove North Corridor Barricade