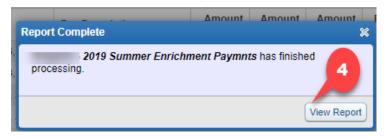

4. When the report is complete, click the View Report button to see the report and then print it to your printer using your device's print command.