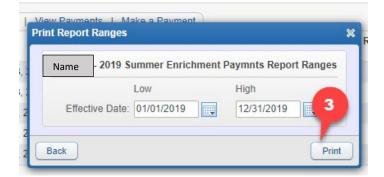

- 1. In your Family Access account, select the Fee Management Tab.
- 2. You will see the Print Reports and click on the 2019 Summer Enrichment Paymnts link.

3. Verify the 2019 dates for Summer Enrichment and click Print.