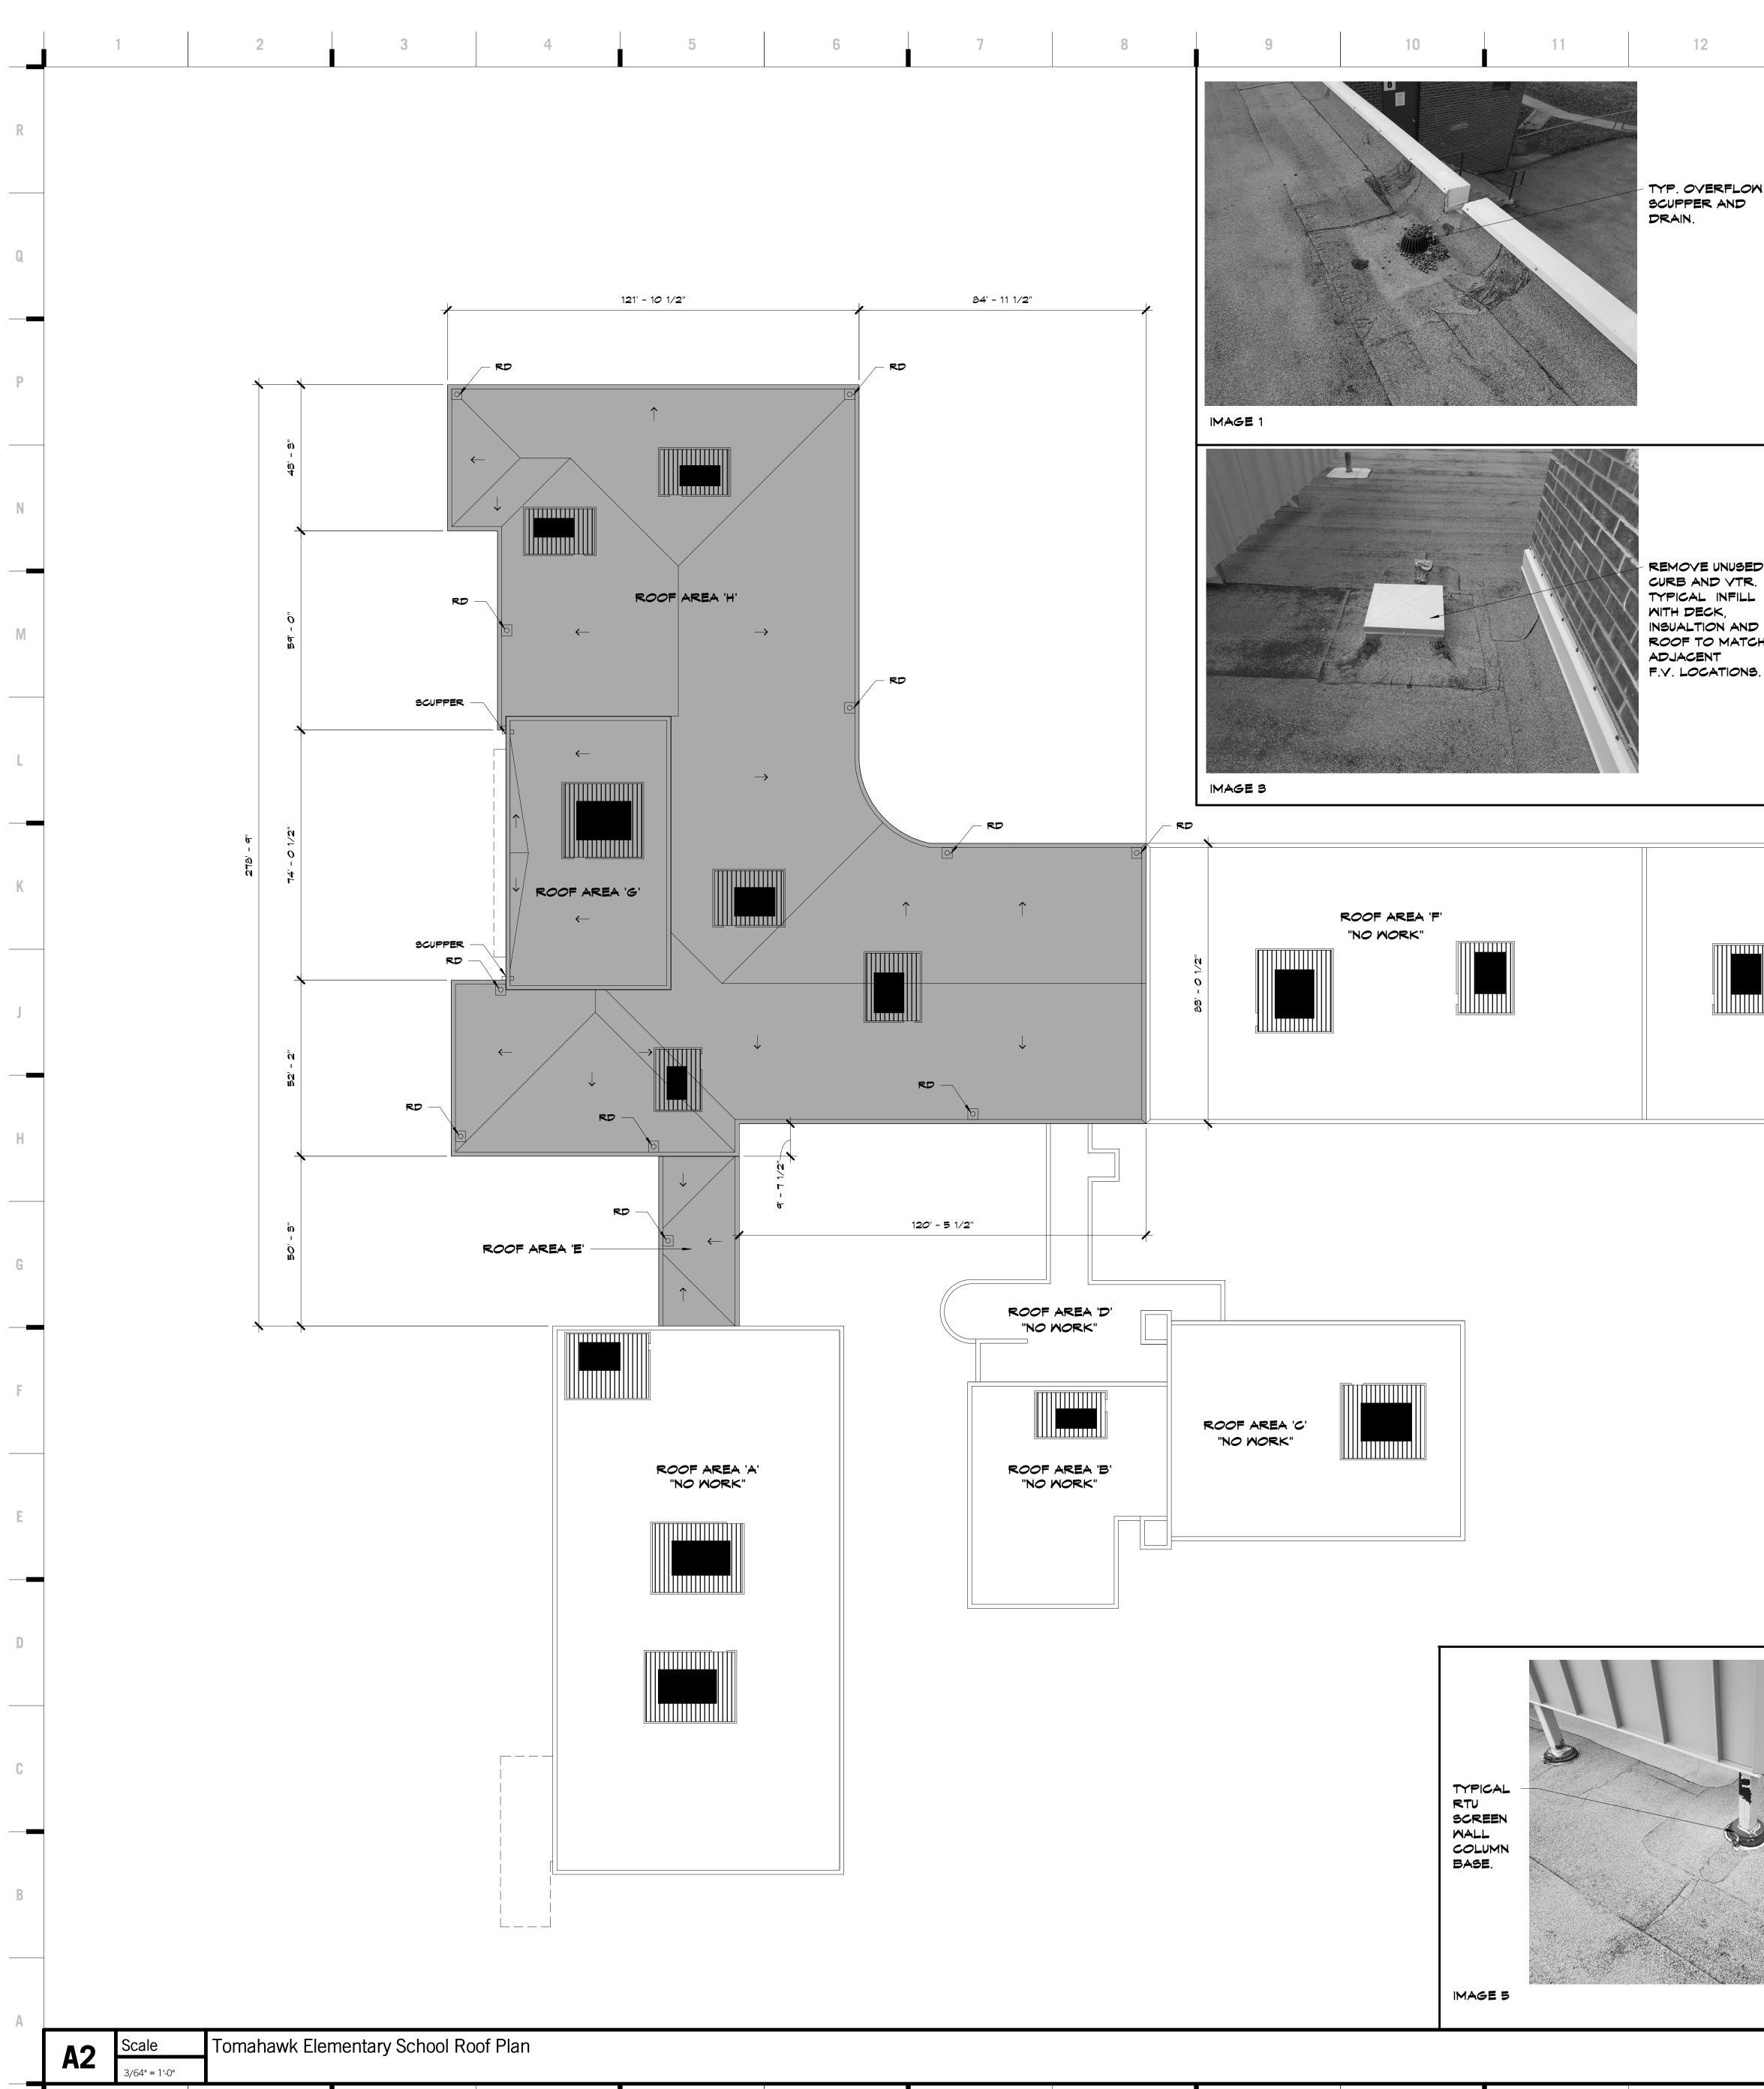

**COVER SHEET** 

| 8 9 10                                                     | 11 12                                                              | 13                                                                                                                                      | 14 15                                                                                                                                                                                                                                                                | 16 17                                                                                                                                                                                                                                                                      |                    |
|------------------------------------------------------------|--------------------------------------------------------------------|-----------------------------------------------------------------------------------------------------------------------------------------|----------------------------------------------------------------------------------------------------------------------------------------------------------------------------------------------------------------------------------------------------------------------|----------------------------------------------------------------------------------------------------------------------------------------------------------------------------------------------------------------------------------------------------------------------------|--------------------|
|                                                            |                                                                    |                                                                                                                                         |                                                                                                                                                                                                                                                                      | SHEET KEYNOTE LEGEND                                                                                                                                                                                                                                                       |                    |
|                                                            |                                                                    |                                                                                                                                         |                                                                                                                                                                                                                                                                      |                                                                                                                                                                                                                                                                            |                    |
| /                                                          | 136' - 6"                                                          | 50' - 10"                                                                                                                               | 64' - 0"                                                                                                                                                                                                                                                             |                                                                                                                                                                                                                                                                            |                    |
| 43' - 0" 43' - 3" 8' - 10"<br>SUPPER, TYP.<br>V. LOCATIONS |                                                                    | 44'                                                                                                                                     | - 2"                                                                                                                                                                                                                                                                 |                                                                                                                                                                                                                                                                            |                    |
|                                                            |                                                                    |                                                                                                                                         |                                                                                                                                                                                                                                                                      |                                                                                                                                                                                                                                                                            |                    |
|                                                            |                                                                    |                                                                                                                                         |                                                                                                                                                                                                                                                                      |                                                                                                                                                                                                                                                                            |                    |
|                                                            | $\uparrow$                                                         | $\uparrow \qquad \rightarrow$                                                                                                           | SCUTTLE                                                                                                                                                                                                                                                              |                                                                                                                                                                                                                                                                            |                    |
|                                                            |                                                                    | ROOF AREA 'F' ROOF AR                                                                                                                   | EA 'G'                                                                                                                                                                                                                                                               | GENERAL NOTES                                                                                                                                                                                                                                                              |                    |
|                                                            | $\downarrow$                                                       | $ \qquad \qquad$ |                                                                                                                                                                                                                                                                      | <ol> <li>DO NOT SCALE THESE DRAWINGS. FIELD VERIFY<br/>ALL CONDITIONS, DIMENSIONS AND QUANTITIES.<br/>DIMENSIONS INDICATED ON THE PLANS ARE FOR<br/>REFERENCE ONLY AND SHOULD BE CONSIDERED<br/>APPROXIMATE.</li> <li>THE CONTRACTOR SHALL VISIT THE ROOF AREA(</li> </ol> | >                  |
|                                                            |                                                                    |                                                                                                                                         | <b>↓</b>                                                                                                                                                                                                                                                             | PRIOR TO BID DATE AND FIELD VERIFY ALL<br>CRITERIA.<br>3. ALL DRAINAGE FROM THESE ROOFS UTILIZE EXIS<br>GUTTER, DOWNSPOUT, PIPING ETC AND SHALL BE<br>REMOVED AND REPLACED UNLESS NOTED                                                                                    | TING               |
|                                                            |                                                                    |                                                                                                                                         |                                                                                                                                                                                                                                                                      | OTHERWISE .<br>4. CONTRACTOR ACCESS TO THE ROOF AREA(S)<br>SHALL BE COORDINATED WITH SCHOOL DISTRICT<br>OFFICIALS.                                                                                                                                                         | т                  |
| $\leftarrow \rightarrow$                                   |                                                                    |                                                                                                                                         |                                                                                                                                                                                                                                                                      | <ul> <li>5. ALL ADJACENT BUILDING / ROOF AREAS SHALL E<br/>PROTECTED FROM CONSTRUCTION TRAFFIC AND<br/>DAMAGE DURING CONSTRUCTION.</li> <li>6. ALL WORK SHALL BE IN ACCORDANCE WITH THE<br/>MANUFACTURER'S RECOMMENDATIONS.</li> </ul>                                     | 7                  |
|                                                            |                                                                    |                                                                                                                                         |                                                                                                                                                                                                                                                                      | 7. CONTRACTOR IS RESPONSIBLE FOR VERIFICATIO<br>OF EXISTING ROOF CONSTRUCTION AT ALL AREA<br>TO FOR OVERLAY, OR TO BE REMOVED AND<br>REPLACED.                                                                                                                             |                    |
|                                                            | ADD NEW CURB<br>TO EXISTING<br>HVAC UNITS.,<br>TYPICAL             |                                                                                                                                         | SCOPE OF WORK - ROSEHILL<br>EXISTING ROOF SYSTEMS:<br>TAMKO 103FR MOD. BIT. SYSTEM<br>1/2" COVER BOARD, EPS INSULATION & LIGHTWEIGHT C<br>OR TECTUM DECK. REFER TO PLAN FOR LOCATIONS.<br>VERIFY ALL EXISTING CONDITIONS PRIOR TO BID.                               | 8. STAGING AREA SHALL BE COORDINATED WITH<br>SCHOOL DISTRICT PERSONNEL TO STAGE ALL<br>CONSTRUCTION VEHICLES, MATERIALS, DUMPSTER<br>CRANES ETC. REGRADE AND RESEED ALL<br>DAMAGED GRASS AREAS AND CARE SHALL BE<br>TAKEN TO NOT DAMAGE EXISTING ASPHALT PARK              | ·                  |
|                                                            |                                                                    |                                                                                                                                         | ROOF AREA A, B, C, E, F, G, H, & I APPROX. 700 SQUA<br>VERIFY PRIOR TO BID<br>ROOF AREA D APPROX. 47 SQUARES FIELD VERIFY P                                                                                                                                          | ARES FIELD<br>9. PROVIDE CRICKETS AT ALL REQUIRED LOCATION<br>TO PROVIDE POSITIVE DRAINAGE TO NEAREST                                                                                                                                                                      | 45                 |
|                                                            |                                                                    |                                                                                                                                         | BID<br>ROOF AREA A, B, C, E, F, G, H, & I<br>INSTALL NEW APP MODIFIED BITUMEN ROOF SYSTEM C<br>COVERBOARD PER SPECIFICATIONS AND MANUFACTU<br>RECOMMENDATIONS FOR OVERLAY. APP COLOR: WH                                                                             | RERS                                                                                                                                                                                                                                                                       |                    |
| Z DECK                                                     |                                                                    |                                                                                                                                         | ROOF AREA D<br>REMOVE EXISTING ROOF SYSTEM TO DECK AND INSTA<br>APP MODIFIED BITUMEN ROOF SYSTEM OVER 3/8" CO<br>AND TAPERED POLYISOCYANURATE INSULATION PER                                                                                                         |                                                                                                                                                                                                                                                                            |                    |
|                                                            | IMAGE 1<br>SLOPE ROOF                                              |                                                                                                                                         | SPECIFICATIONS AND MANUFACTURERS RECOMMENDA<br>NEW INSULATION THICKNESS TO PROVIDE A SMOOTH T<br>TO ADJACENT ROOF AREAS. APP COLOR: WHITE<br>INSTALL NEW TREATED WOOD BLOCKING AS REQUIRE                                                                            | TRANSITION<br>TRANSITION<br>TRANSITION<br>TRANSITION<br>SYSTEM, REMOVE EXISTING ROOFING SYSTEM<br>COMPLETELY TO EXISTING DECK. DECK TO<br>REMAIN / PROTECT. INSPECT DECK FOR DAN<br>AND REPORT SAME TO OWNER AND ARCHITE                                                   | M<br>Mage          |
|                                                            | TO DRAIN TO<br>NEW SCUPPER                                         |                                                                                                                                         | BLOCKING IN GOOD, SOLID CONDITION MAY REMAIN IN<br>INSTALL NEW 24GA PRE-FINISHED BUILDING EXPANSION<br>PROFILE AND COLOR TO MATCH EXISTING.                                                                                                                          | 2. REMOVAL OF EXISTING ROOFING SYSTEMS SHINCLUDE MATERIALS AT VERTICAL WALL<br>SURFACES AND PENETRATIONS. REMOVAL TO<br>DOWN TO SUBSTRATE MATERIALS                                                                                                                        |                    |
|                                                            | PROVIDE<br>ADDITIONAL                                              | R                                                                                                                                       | INSTALL NEW COPING, CLEAT AND FASTENERS. PROF<br>COLOR TO MATCH EXISTING.<br>REMOVE AND REPLACE ALL PITCH PANS WITH DERBIF<br>PART RESIN / FLEECE SEAMLESS, MONOLITHIC WATER<br>MEMBRANE. SHALL CARRY 20 YEAR WARRANTY TO N<br>ROOFING SYSTEM. FIELD VERIFY QUANTITY | 3. AT REMOVAL OF EXISTING ROOFING MATERIA<br>REMOVE AND REPLACE ALL EXISTING FLASHIN<br>WOOD BLOCKING ETC. NOT SPECIFICALLY<br>CALLED TO BE PROTECTED, REUSED OR<br>MAINTAINED ON THIS SHEET.                                                                              | ING,               |
|                                                            | INSULATION TO<br>PROVIDE<br>POSITIVE<br>DRAINAGE TO<br>NEW SCUPPER |                                                                                                                                         | INSTALL NEW 24 GA PRE-FINISHED COUNTERFLASHING<br>SEALANT AT EXISTING FACEBRICK.<br>EXTEND ALL VTR AND ROOF PENETRATIONS MINIMUM<br>FINISHED ROOF. PROVIDE NEW LEAD FLASHING                                                                                         | 8" ABOVE<br>5. THE CONTRACTOR SHALL LOCATE AND IDENT                                                                                                                                                                                                                       | ALL<br>IEM<br>TIFY |
|                                                            | IMAGE 2                                                            |                                                                                                                                         | PROVIDE NEW THRU-WALL SCUPPERS, FACEPLATE, CO<br>HEADS, DOWNSPOUTS AND SPLASHBLOCKS.<br>PROVIDE NEW PREFINISHED METAL SKIRT FLASHING A<br>EXHAUST FANS AND RTUS AS REQUIRED                                                                                          | ALL ELECTRICAL, MECHANICAL, PLUMBING AN<br>UTILITY LINES WITHIN WORK AREAS AND PROT<br>THE SAME AS REQUIRED TO MAINTAIN IN GOO                                                                                                                                             | TECT<br>OD         |
| $\rightarrow$ $\rightarrow$ $\square$                      |                                                                    |                                                                                                                                         | THE ROOF SYSTEMS WILL CARRY THE MANUFACTURER<br>WARRANTY.<br>ALL NEW PREFINISHED METAL TO MATCH EXISTING.                                                                                                                                                            | BE REMOVED SHALL BECOME THE PROPERTY                                                                                                                                                                                                                                       | Y OF<br>The        |
|                                                            |                                                                    |                                                                                                                                         | PROVIDE NEW ROOF TOP BLOX PIPE SUPPORTS AT 8"<br>MAX<br>REMOVE ALL UNUSED RTU SUPPORTS AND CURBS. INF                                                                                                                                                                | '-O" O.C. SHALL BE TAKEN TO PROTECT ADJACENT ITE<br>SCHEDULED TO REMAIN.                                                                                                                                                                                                   |                    |
|                                                            | NEM<br>PREFINISHED                                                 |                                                                                                                                         | DECK, INSULATION, COVERBOARD AND NEW APP 500<br>INSTALL NEW LEAD SUMP AT ALL ROOF DRAIN LOCAT<br>PAINT ALL EXISTING GAS LINES.                                                                                                                                       | ROOF HATCH LEGEND                                                                                                                                                                                                                                                          |                    |
| 32' - 4" 32' - 0" 13' - 4"                                 | METAL FROM<br>CAP TO<br>EXPANSION<br>JOINT, BOTH                   |                                                                                                                                         | REMOVE AND REPLACE ALL ROOF DRAINS. BID ALTE<br>REMOVE AND REPLACE ALL EXISTING SKYLIGHTS ALT                                                                                                                                                                        | ERNATE #2.                                                                                                                                                                                                                                                                 |                    |
|                                                            | SIDES. COVER<br>ALL MASONRY.                                       |                                                                                                                                         | AT ROOF AREA F - RAISE TWO EXISTING RTUS WITH INS<br>CURBS MINIMUM 8" ABOVE FINISHED ROOF.<br>REMOVE AND REPLACE (2) ROOF SCUTTLES WITH NEM                                                                                                                          |                                                                                                                                                                                                                                                                            | ļ                  |
|                                                            | IMAGE 3                                                            |                                                                                                                                         | CURBS AND HATCH.                                                                                                                                                                                                                                                     |                                                                                                                                                                                                                                                                            |                    |
|                                                            |                                                                    |                                                                                                                                         |                                                                                                                                                                                                                                                                      |                                                                                                                                                                                                                                                                            |                    |
| 8 9 10                                                     | 11 12                                                              | 13                                                                                                                                      | 14 15                                                                                                                                                                                                                                                                | 16 17                                                                                                                                                                                                                                                                      |                    |

Please consider the environment before printing this.

\/2017 8:31:11 AM

| 7 | 1 | 8 | 9 | 10 | 11 | 12 |
|---|---|---|---|----|----|----|
|   |   |   |   |    |    |    |

| <b>S</b> W | <page-header><image/></page-header>                                                                                                            | 14                                                                                                                                                                                                                                                                                                                                                                                                                                                                                                                                                                                                                                                                                                                                                                                                                                                            | 15                                                                                                                                                                                                                                                                                                                                                                                                                                                                                                                                                                                                                                                                                                                                                                             |                                                                                                                                                                                                                                                                                                                                                                                                                                                                                 | 17<br>SHEET KEYNOTE LEGEND                                                                                                                                                                                                                                                                                                                                                                                                                                                                                                                                                                                                                                                                                                                                                                                                                                                                                                                                                                                                                                                                                                                                                                                                                                                                                                                                                                                                                                                                                                                                                                                                                                                                                                                                                                  |
|------------|------------------------------------------------------------------------------------------------------------------------------------------------|---------------------------------------------------------------------------------------------------------------------------------------------------------------------------------------------------------------------------------------------------------------------------------------------------------------------------------------------------------------------------------------------------------------------------------------------------------------------------------------------------------------------------------------------------------------------------------------------------------------------------------------------------------------------------------------------------------------------------------------------------------------------------------------------------------------------------------------------------------------|--------------------------------------------------------------------------------------------------------------------------------------------------------------------------------------------------------------------------------------------------------------------------------------------------------------------------------------------------------------------------------------------------------------------------------------------------------------------------------------------------------------------------------------------------------------------------------------------------------------------------------------------------------------------------------------------------------------------------------------------------------------------------------|---------------------------------------------------------------------------------------------------------------------------------------------------------------------------------------------------------------------------------------------------------------------------------------------------------------------------------------------------------------------------------------------------------------------------------------------------------------------------------|---------------------------------------------------------------------------------------------------------------------------------------------------------------------------------------------------------------------------------------------------------------------------------------------------------------------------------------------------------------------------------------------------------------------------------------------------------------------------------------------------------------------------------------------------------------------------------------------------------------------------------------------------------------------------------------------------------------------------------------------------------------------------------------------------------------------------------------------------------------------------------------------------------------------------------------------------------------------------------------------------------------------------------------------------------------------------------------------------------------------------------------------------------------------------------------------------------------------------------------------------------------------------------------------------------------------------------------------------------------------------------------------------------------------------------------------------------------------------------------------------------------------------------------------------------------------------------------------------------------------------------------------------------------------------------------------------------------------------------------------------------------------------------------------|
|            | REMOVE<br>UNUSE<br>CURB AND<br>INFILL WITH<br>DECK,<br>INSUALTION<br>AND ROOF<br>TO MATCH<br>ADJACENT<br>IMAGE 4<br>ROOF AREA 'F'<br>"NO WORK" |                                                                                                                                                                                                                                                                                                                                                                                                                                                                                                                                                                                                                                                                                                                                                                                                                                                               |                                                                                                                                                                                                                                                                                                                                                                                                                                                                                                                                                                                                                                                                                                                                                                                |                                                                                                                                                                                                                                                                                                                                                                                                                                                                                 | <ul> <li>GENERAL NOTES</li> <li>1. DO NOT SCALE THESE DRAMINGS. FIELD VERIFY<br/>ALL CONDITIONS, DIMENSIONS AND QUANTITIES.<br/>DIMENSIONS INDICATED ON THE PLANS ARE FOR<br/>REFERENCE ONLY AND SHOULD BE CONSIDERED<br/>AFFROXIMATE.</li> <li>2. THE CONTRACTOR SHALL VISIT THE ROOF AREA(S)<br/>PRIOR TO BID DATE AND FIELD VERIFY ALL<br/>CRITERIA.</li> <li>3. ALL DRAINAGE FROM THESE ROOFS UTILIZE EXISTING<br/>GUITER, DOWNSPOUT, FIFING ETC AND SHALL BE<br/>REMOVED AND REPLACED UNLESS NOTED<br/>OTHERVISE.</li> <li>4. CONTRACTOR ACCESS TO THE ROOF AREA(S)<br/>SHALL BE COORDINATED WITH SCHOOL DISTRICT<br/>OFFICIALS.</li> <li>5. ALL ADJACENT BUILDING / ROOF AREAS SHALL BE<br/>PROTECTED FROM CONSTRUCTION TRAFFIC AND<br/>DAMAGE DURING CONSTRUCTION TRAFFIC AND<br/>DAMAGE DURING CONSTRUCTION AT ALL AREAS<br/>TO FOR OVERLAY, OR TO BE REMOVED AND<br/>REPLACED.</li> <li>6. STAGING AREA SHALL BE IN ACCORDANCE WITH THE<br/>MANUFACTURER'S RECOMMENDATIONS.</li> <li>1. CONTRACTOR IS RESPONSIBLE FOR VERIFICATION<br/>OF EXISTING ROOF CONSTRUCTION AT ALL AREAS<br/>TO FOR OVERLAY, OR TO BE REMOVED AND<br/>REPLACED.</li> <li>8. STAGING AREA SHALL BE COORDINATED WITH<br/>SCHOOL DISTRICT PERSONNEL TO STAGE ALL<br/>CONSTRUCTION VEHICLES, MATERIALS, DUMPSTERS,<br/>CRANES ETC. RECRAPS AND CARE SHALL DE<br/>TAKEN TO NOT DAMAGE EXISTING ASPHALT PARKING<br/>LOTS, DRIVES OR EXISTING SOFTER.</li> <li>CONTRACTOR WILL BE RESPONSIBLE FOR ALL<br/>DAMAGED OR EXISTING SITE.</li> <li>9. FROVIDE CRICKETS AT ALL REQUIRED LOCATIONS<br/>TO FROVIDE POSITIVE DRAINAGE TO NEAREST<br/>DRAIN.</li> <li>10. ALL FLASHING / SHEET METAL DETAILS SHALL<br/>CONFROM TO THE RECOMMENDED PROCEDURES AS<br/>OUTLINED BY THE SMACAN MANUAL, LATEST EDTION</li> </ul> |
|            |                                                                                                                                                | EXISTING ROOF SYST<br>TAMKO 103FR MOD.<br>1/2" COVER BOARD,<br>ROOF AREAS - E,G &<br>PRIOR TO BID<br>INSTALL NEW APP MC<br>COVERBOARD PER S<br>RECOMMENDATIONS<br>INSTALL NEW TREATE<br>BLOCKING IN GOOD,<br>INSTALL NEW 24GA F<br>PROFILE AND COLOR<br>INSTALL NEW COPING<br>COLOR TO MATCH E<br>REMOVE AND REPLA<br>PART RESIN / FLEEC<br>MEMBRANE. SHALL OR<br>ROOFING SYSTEM. I<br>WALL COLUMN THAT<br>BOTTOM BEARING TO<br>INSTALL NEW 24 GA F<br>SEALANT AT EXISTING<br>EXTEND ALL VTR AND<br>FINISHED ROOF. PRO<br>ROVIDE NEW PREFINISHED<br>WARRANTY.<br>ALL NEW PREFINISHED<br>WARRANTY. | BIT. SYSTEM<br>EPS INSULATION & MTL D<br>= H APPROX. 34 SQUARES<br>DDIFIED BITUMEN ROOF S<br>SPECIFICATIONS AND MAN<br>FOR OVERLAY. APP CO<br>D WOOD BLOCKING AS F<br>SOLID CONDITION MAY F<br>RE-FINISHED BUILDING EX<br>R TO MATCH EXISTING. NA<br>CLEAT AND FASTENERS<br>XISTING NATURAL WHITE.<br>CE ALL PITCH PANS WITH<br>E SEAMLESS, MONOLITHIC<br>CARRY 20 YEAR WARRAND<br>RILL 1/8" DIAMETER HOL<br>PENETRATES THE ROOF,<br>D FINISHED ROOF LEVEL<br>PERMANENTLY SEAL 1/8" H<br>PRE-FINISHED COUNTERFI<br>FACEBRICK.<br>D ROOF PENETRATIONS N<br>DVIDE NEW LEAD FLASHIN<br>SHED METAL SKIRT FLAS<br>RTUS AS REQUIRED<br>WILL CARRY THE MANUFA<br>D METAL TO MATCH EXIS<br>TOP BLOX PIPE SUPPOR<br>OVERBOARD AND NEW A<br>UMP AT ALL ROOF DRAIN<br>ROOF AREAS E, G & H | PFIELD VERIFY<br>NYSTEM OVER 3/8"<br>NUFACTURERS<br>DOR: WHITE.<br>REQUIRED. ALL<br>REQUIRED. ALL<br>REQUIRED. ALL<br>REQUIRED. ALL<br>REMAIN IN PLACE.<br>XPANSION JOINTS.<br>ATURAL WHITE<br>DERBIFLASH TWO<br>C WATERPROOF<br>NTY TO MATCH<br>LE AT EACH SCREEN<br>AND FILL FROM<br>WITH EXPANDING /<br>HOLE. FIELD<br>LASHING AND<br>MINIMUM 8" ABOVE<br>NG<br>HING AROUND<br>ACTURER'S 20 YEAR<br>TING NATURAL<br>ATS AT 8'-0" O.C.<br>RES. INFILL WITH<br>APP SOOF SYSTEM | GENERAL DEMOLITION NOTES         1. AT ALL AREAS SCHEDULED FOR NEW ROOFING<br>SYSTEM, REMOVE EXISTING ROOFING SYSTEM<br>COMPLETELY TO EXISTING PECK DECK TO<br>REMAIN / PROTECT. INSPECT DECK FOR DAMAG<br>AND REPORT SAME TO OWNER AND ARCHITECT.         2. REMOVAL OF EXISTING ROOFING SYSTEMS SHAL<br>INCLUDE MATERIALS AT VERTICAL WALL<br>SURFACES AND PENETRATIONS. REMOVAL TO B<br>DOWN TO SUBSTRATE MATERIALS.         3. AT REMOVAL OF EXISTING ROOFING MATERIALS<br>REMOVE AND REPLACE ALL EXISTING FLASHING,<br>WOOD BLOCKING ETC. NOT SPECIFICALLY<br>CALLED TO BE PROTECTED, REUSED OR<br>MAINTAINED ON THIS SHEET.         4. DEMOLITION PLANS ARE INTENDED TO DEPICT A<br>SCOFE AND SCHEMATIC LOCATION OF<br>DEMOLITION WORK, ACTUAL DEMOLITION SHALL<br>BE ACCOMPLISHED IN COORDINATION WITH NEW<br>CONSTRUCTION WORK.         5. THE CONTRACTOR SHALL LOCATE AND IDENTIFY<br>ALL ELECTRICAL, MECHANICAL, PLUMEING AND<br>UTILITY LINES WITHIN WORK AREAS AND PROTECT<br>THE SAME AS REQUIRED TO MAINTAIN IN GOOD<br>OPERATING CONDITION.         6. UNLESS NOTED OTHERWISE, ALL ITEMS NOTED TO<br>BE REMOVED SHALL BECOME THE PROPERTY O<br>THE CONTRACTOR AND BE REMOVED FROM THE<br>PROJECT SITE.         7. WHERE ITEMS ARE SHOWN TO BE REMOVED, CAR<br>SHALL BE TAKEN TO PROTECT ADJACENT ITEMS<br>SCHEDULED TO REMAIN.         CONTRACTOR AND BE REMOVED, CAR<br>SHALL BE TAKEN TO PROTECT ADJACENT ITEMS<br>SCHEDULED TO REMAIN.         DOMON TO BE REMOVED, CAR<br>SHALL BE TAKEN TO PROTECT ADJACENT ITEMS<br>SCHEDULED TO REMAIN.         DENSTING AREA TO BE WORKED ON<br>THE CONTRACTOR AND BE REMOVED FROM THE<br>SCHEDULED TO REMAIN.         DISTING AREA TO BE WORKED ON<br>EXISTING AREA TO REMAIN AS IS         DISTING AREA TO REMAIN AS IS            |
|            | 13                                                                                                                                             | 14                                                                                                                                                                                                                                                                                                                                                                                                                                                                                                                                                                                                                                                                                                                                                                                                                                                            | 15                                                                                                                                                                                                                                                                                                                                                                                                                                                                                                                                                                                                                                                                                                                                                                             | 16                                                                                                                                                                                                                                                                                                                                                                                                                                                                              | 17                                                                                                                                                                                                                                                                                                                                                                                                                                                                                                                                                                                                                                                                                                                                                                                                                                                                                                                                                                                                                                                                                                                                                                                                                                                                                                                                                                                                                                                                                                                                                                                                                                                                                                                                                                                          |