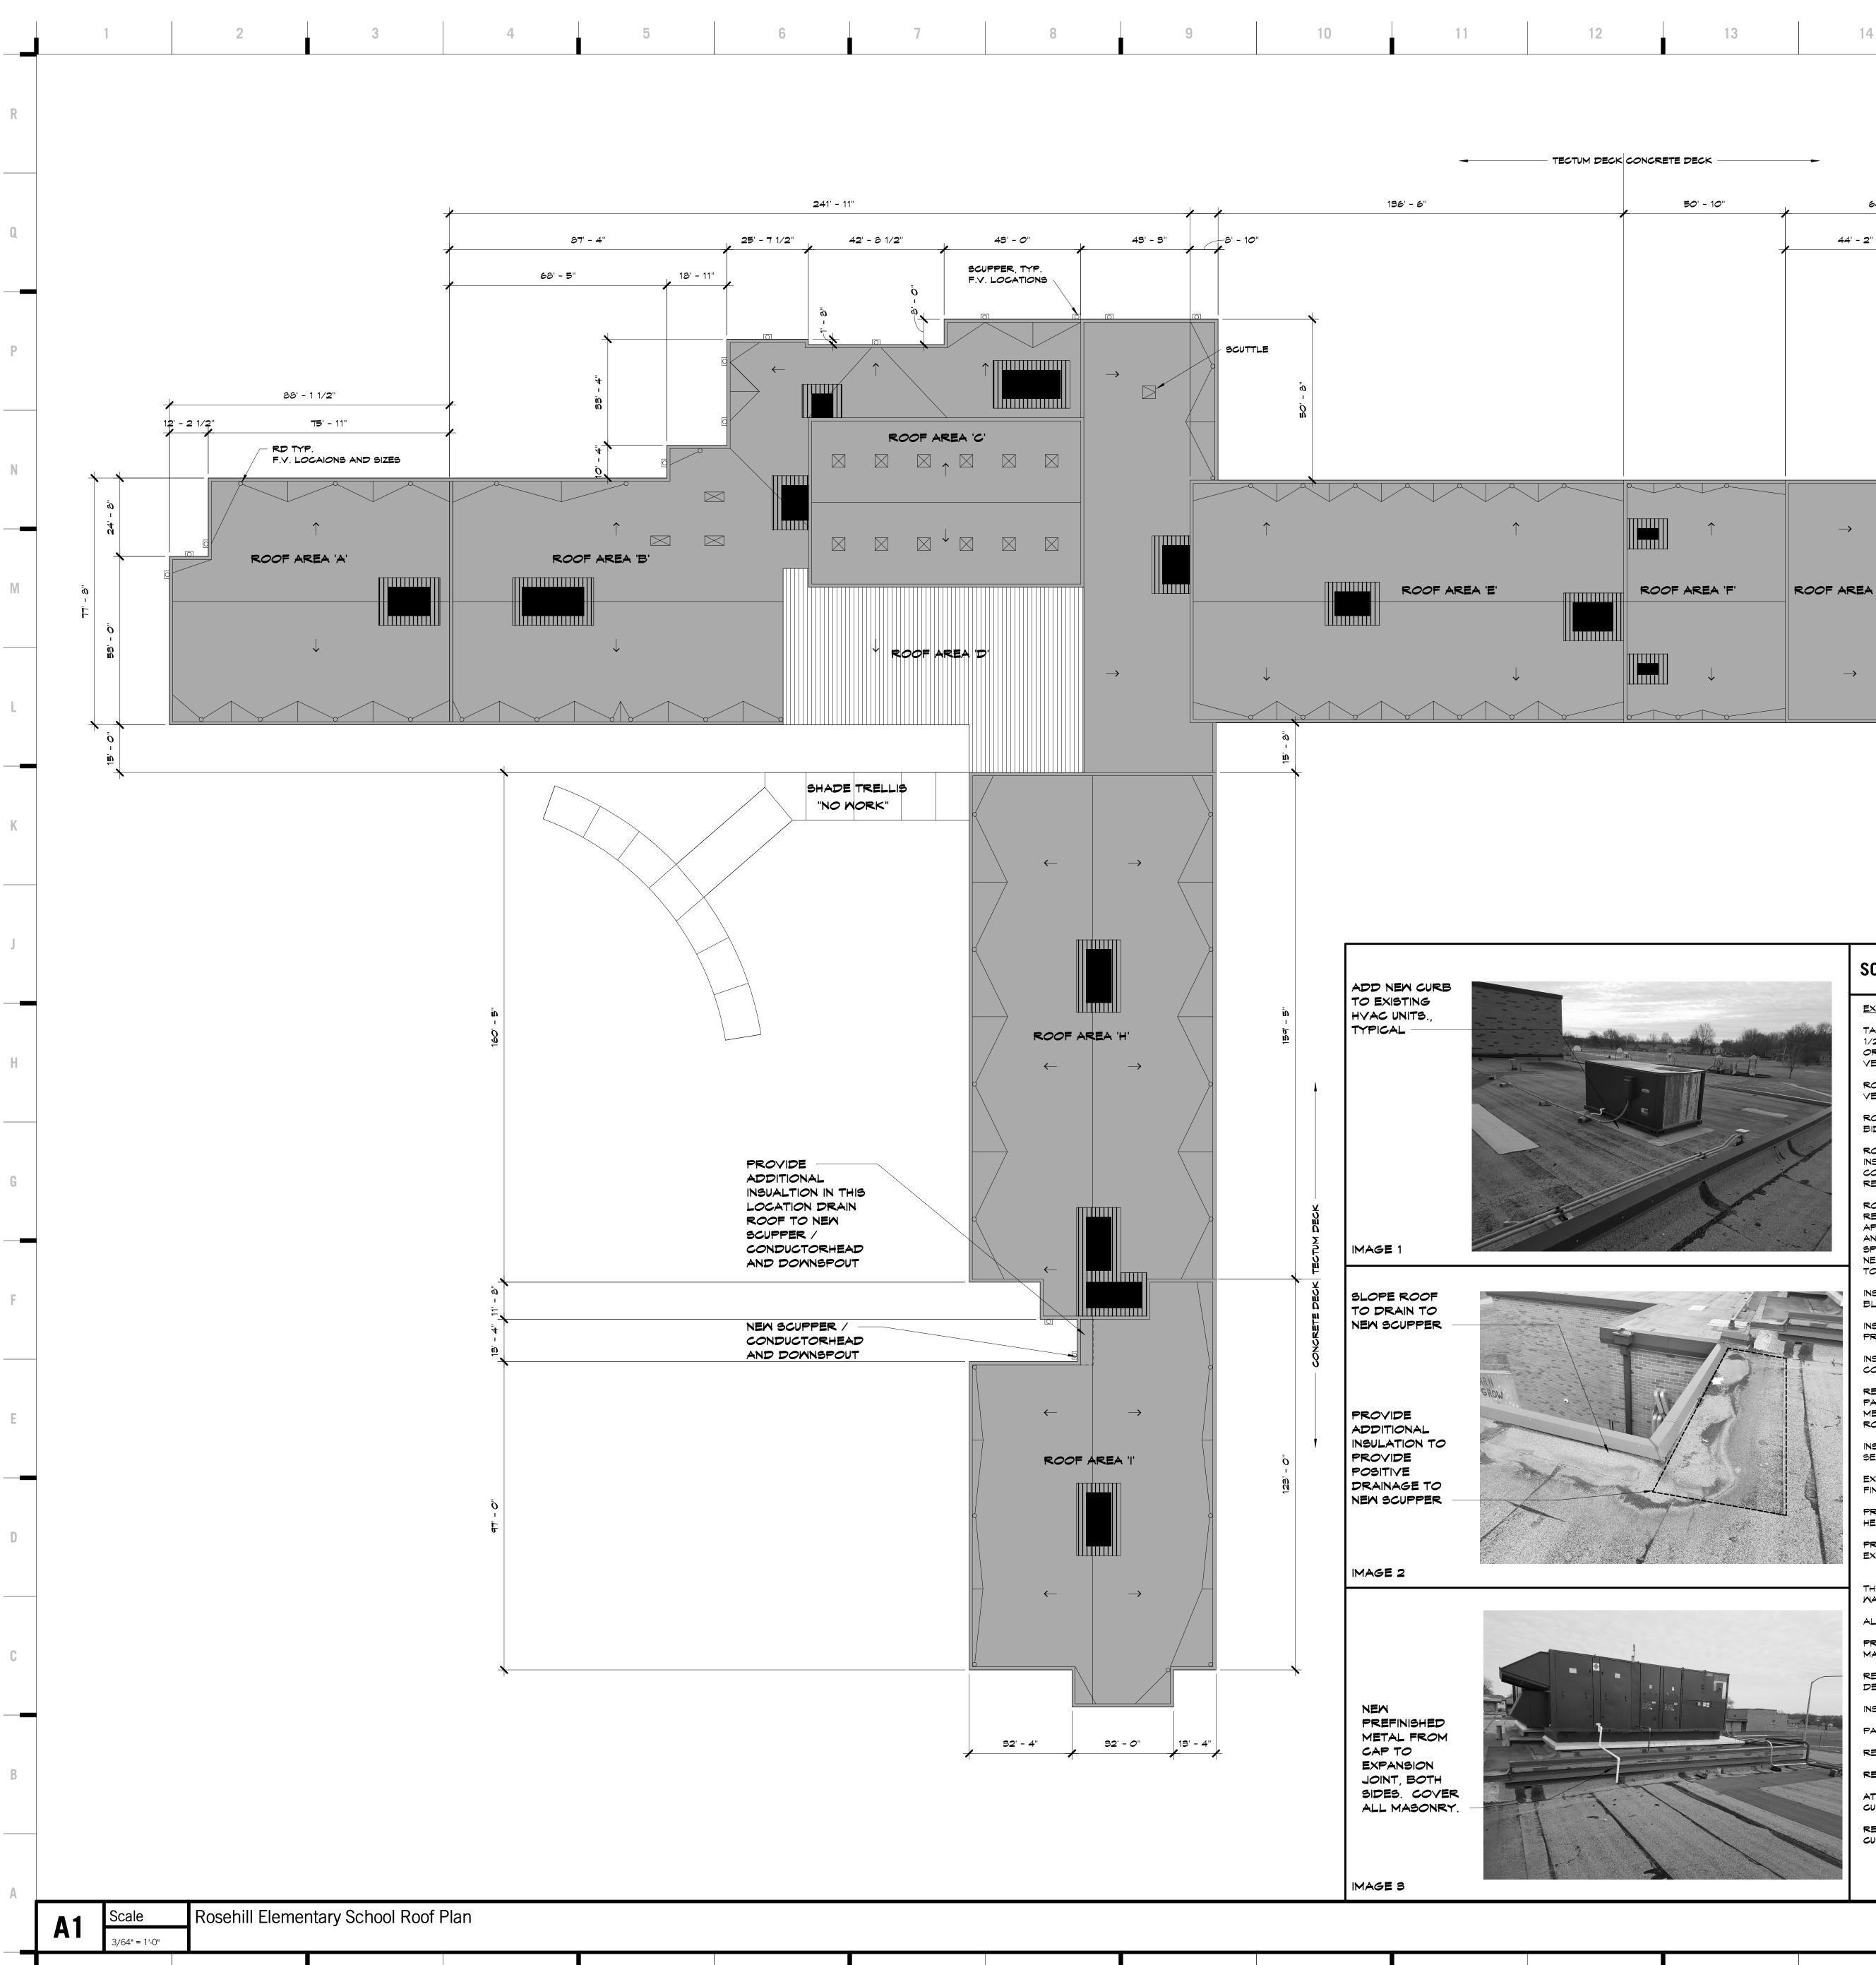

**COVER SHEET** 

| 8 9 10                                                     | 11 12                                                              | 13                                                                                                                                      | 14 15                                                                                                                                                                                                                                                                | 16 17                                                                                                                                                                                                                                                                      |                    |
|------------------------------------------------------------|--------------------------------------------------------------------|-----------------------------------------------------------------------------------------------------------------------------------------|----------------------------------------------------------------------------------------------------------------------------------------------------------------------------------------------------------------------------------------------------------------------|----------------------------------------------------------------------------------------------------------------------------------------------------------------------------------------------------------------------------------------------------------------------------|--------------------|
|                                                            |                                                                    |                                                                                                                                         |                                                                                                                                                                                                                                                                      | SHEET KEYNOTE LEGEND                                                                                                                                                                                                                                                       |                    |
|                                                            |                                                                    |                                                                                                                                         |                                                                                                                                                                                                                                                                      |                                                                                                                                                                                                                                                                            |                    |
| /                                                          | 136' - 6"                                                          | 50' - 10"                                                                                                                               | 64' - 0"                                                                                                                                                                                                                                                             |                                                                                                                                                                                                                                                                            |                    |
| 43' - 0" 43' - 3" 8' - 10"<br>SUPPER, TYP.<br>V. LOCATIONS |                                                                    | 44'                                                                                                                                     | - 2"                                                                                                                                                                                                                                                                 |                                                                                                                                                                                                                                                                            |                    |
|                                                            |                                                                    |                                                                                                                                         |                                                                                                                                                                                                                                                                      |                                                                                                                                                                                                                                                                            |                    |
|                                                            |                                                                    |                                                                                                                                         |                                                                                                                                                                                                                                                                      |                                                                                                                                                                                                                                                                            |                    |
|                                                            | $\uparrow$                                                         | $\uparrow \qquad \rightarrow$                                                                                                           | SCUTTLE                                                                                                                                                                                                                                                              |                                                                                                                                                                                                                                                                            |                    |
|                                                            |                                                                    | ROOF AREA 'F' ROOF AR                                                                                                                   | EA 'G'                                                                                                                                                                                                                                                               | GENERAL NOTES                                                                                                                                                                                                                                                              |                    |
|                                                            | $\downarrow$                                                       | $ \qquad \qquad$ |                                                                                                                                                                                                                                                                      | <ol> <li>DO NOT SCALE THESE DRAWINGS. FIELD VERIFY<br/>ALL CONDITIONS, DIMENSIONS AND QUANTITIES.<br/>DIMENSIONS INDICATED ON THE PLANS ARE FOR<br/>REFERENCE ONLY AND SHOULD BE CONSIDERED<br/>APPROXIMATE.</li> <li>THE CONTRACTOR SHALL VISIT THE ROOF AREA(</li> </ol> | >                  |
|                                                            |                                                                    |                                                                                                                                         | <b>↓</b>                                                                                                                                                                                                                                                             | PRIOR TO BID DATE AND FIELD VERIFY ALL<br>CRITERIA.<br>3. ALL DRAINAGE FROM THESE ROOFS UTILIZE EXIS<br>GUTTER, DOWNSPOUT, PIPING ETC AND SHALL BE<br>REMOVED AND REPLACED UNLESS NOTED                                                                                    | TING               |
|                                                            |                                                                    |                                                                                                                                         |                                                                                                                                                                                                                                                                      | OTHERWISE .<br>4. CONTRACTOR ACCESS TO THE ROOF AREA(S)<br>SHALL BE COORDINATED WITH SCHOOL DISTRICT<br>OFFICIALS.                                                                                                                                                         | т                  |
| $\leftarrow \rightarrow$                                   |                                                                    |                                                                                                                                         |                                                                                                                                                                                                                                                                      | <ul> <li>5. ALL ADJACENT BUILDING / ROOF AREAS SHALL E<br/>PROTECTED FROM CONSTRUCTION TRAFFIC AND<br/>DAMAGE DURING CONSTRUCTION.</li> <li>6. ALL WORK SHALL BE IN ACCORDANCE WITH THE<br/>MANUFACTURER'S RECOMMENDATIONS.</li> </ul>                                     | 7                  |
|                                                            |                                                                    |                                                                                                                                         |                                                                                                                                                                                                                                                                      | 7. CONTRACTOR IS RESPONSIBLE FOR VERIFICATIO<br>OF EXISTING ROOF CONSTRUCTION AT ALL AREA<br>TO FOR OVERLAY, OR TO BE REMOVED AND<br>REPLACED.                                                                                                                             |                    |
|                                                            | ADD NEW CURB<br>TO EXISTING<br>HVAC UNITS.,<br>TYPICAL             |                                                                                                                                         | SCOPE OF WORK - ROSEHILL<br>EXISTING ROOF SYSTEMS:<br>TAMKO 103FR MOD. BIT. SYSTEM<br>1/2" COVER BOARD, EPS INSULATION & LIGHTWEIGHT C<br>OR TECTUM DECK. REFER TO PLAN FOR LOCATIONS.<br>VERIFY ALL EXISTING CONDITIONS PRIOR TO BID.                               | 8. STAGING AREA SHALL BE COORDINATED WITH<br>SCHOOL DISTRICT PERSONNEL TO STAGE ALL<br>CONSTRUCTION VEHICLES, MATERIALS, DUMPSTER<br>CRANES ETC. REGRADE AND RESEED ALL<br>DAMAGED GRASS AREAS AND CARE SHALL BE<br>TAKEN TO NOT DAMAGE EXISTING ASPHALT PARK              | ·                  |
|                                                            |                                                                    |                                                                                                                                         | ROOF AREA A, B, C, E, F, G, H, & I APPROX. 700 SQUA<br>VERIFY PRIOR TO BID<br>ROOF AREA D APPROX. 47 SQUARES FIELD VERIFY P                                                                                                                                          | ARES FIELD<br>9. PROVIDE CRICKETS AT ALL REQUIRED LOCATION<br>TO PROVIDE POSITIVE DRAINAGE TO NEAREST                                                                                                                                                                      | 45                 |
|                                                            |                                                                    |                                                                                                                                         | BID<br>ROOF AREA A, B, C, E, F, G, H, & I<br>INSTALL NEW APP MODIFIED BITUMEN ROOF SYSTEM C<br>COVERBOARD PER SPECIFICATIONS AND MANUFACTU<br>RECOMMENDATIONS FOR OVERLAY. APP COLOR: WH                                                                             | RERS                                                                                                                                                                                                                                                                       |                    |
| Z DECK                                                     |                                                                    |                                                                                                                                         | ROOF AREA D<br>REMOVE EXISTING ROOF SYSTEM TO DECK AND INSTA<br>APP MODIFIED BITUMEN ROOF SYSTEM OVER 3/8" CO<br>AND TAPERED POLYISOCYANURATE INSULATION PER                                                                                                         |                                                                                                                                                                                                                                                                            |                    |
|                                                            | IMAGE 1<br>SLOPE ROOF                                              |                                                                                                                                         | SPECIFICATIONS AND MANUFACTURERS RECOMMENDA<br>NEW INSULATION THICKNESS TO PROVIDE A SMOOTH T<br>TO ADJACENT ROOF AREAS. APP COLOR: WHITE<br>INSTALL NEW TREATED WOOD BLOCKING AS REQUIRE                                                                            | TRANSITION<br>TRANSITION<br>TRANSITION<br>TRANSITION<br>SYSTEM, REMOVE EXISTING ROOFING SYSTEM<br>COMPLETELY TO EXISTING DECK. DECK TO<br>REMAIN / PROTECT. INSPECT DECK FOR DAN<br>AND REPORT SAME TO OWNER AND ARCHITE                                                   | M<br>Mage          |
|                                                            | TO DRAIN TO<br>NEW SCUPPER                                         |                                                                                                                                         | BLOCKING IN GOOD, SOLID CONDITION MAY REMAIN IN<br>INSTALL NEW 24GA PRE-FINISHED BUILDING EXPANSION<br>PROFILE AND COLOR TO MATCH EXISTING.                                                                                                                          | 2. REMOVAL OF EXISTING ROOFING SYSTEMS SHINCLUDE MATERIALS AT VERTICAL WALL<br>SURFACES AND PENETRATIONS. REMOVAL TO<br>DOWN TO SUBSTRATE MATERIALS                                                                                                                        |                    |
|                                                            | PROVIDE<br>ADDITIONAL                                              | R                                                                                                                                       | INSTALL NEW COPING, CLEAT AND FASTENERS. PROF<br>COLOR TO MATCH EXISTING.<br>REMOVE AND REPLACE ALL PITCH PANS WITH DERBIF<br>PART RESIN / FLEECE SEAMLESS, MONOLITHIC WATER<br>MEMBRANE. SHALL CARRY 20 YEAR WARRANTY TO N<br>ROOFING SYSTEM. FIELD VERIFY QUANTITY | 3. AT REMOVAL OF EXISTING ROOFING MATERIA<br>REMOVE AND REPLACE ALL EXISTING FLASHIN<br>WOOD BLOCKING ETC. NOT SPECIFICALLY<br>CALLED TO BE PROTECTED, REUSED OR<br>MAINTAINED ON THIS SHEET.                                                                              | ING,               |
|                                                            | INSULATION TO<br>PROVIDE<br>POSITIVE<br>DRAINAGE TO<br>NEW SCUPPER |                                                                                                                                         | INSTALL NEW 24 GA PRE-FINISHED COUNTERFLASHING<br>SEALANT AT EXISTING FACEBRICK.<br>EXTEND ALL VTR AND ROOF PENETRATIONS MINIMUM<br>FINISHED ROOF. PROVIDE NEW LEAD FLASHING                                                                                         | 8" ABOVE<br>5. THE CONTRACTOR SHALL LOCATE AND IDENT                                                                                                                                                                                                                       | ALL<br>IEM<br>TIFY |
|                                                            | IMAGE 2                                                            |                                                                                                                                         | PROVIDE NEW THRU-WALL SCUPPERS, FACEPLATE, CO<br>HEADS, DOWNSPOUTS AND SPLASHBLOCKS.<br>PROVIDE NEW PREFINISHED METAL SKIRT FLASHING A<br>EXHAUST FANS AND RTUS AS REQUIRED                                                                                          | ALL ELECTRICAL, MECHANICAL, PLUMBING AN<br>UTILITY LINES WITHIN WORK AREAS AND PROT<br>THE SAME AS REQUIRED TO MAINTAIN IN GOO                                                                                                                                             | TECT<br>OD         |
| $\rightarrow$ $\rightarrow$ $\square$                      |                                                                    |                                                                                                                                         | THE ROOF SYSTEMS WILL CARRY THE MANUFACTURER<br>WARRANTY.<br>ALL NEW PREFINISHED METAL TO MATCH EXISTING.                                                                                                                                                            | BE REMOVED SHALL BECOME THE PROPERTY                                                                                                                                                                                                                                       | Y OF<br>The        |
|                                                            |                                                                    |                                                                                                                                         | PROVIDE NEW ROOF TOP BLOX PIPE SUPPORTS AT 8"<br>MAX<br>REMOVE ALL UNUSED RTU SUPPORTS AND CURBS. INF                                                                                                                                                                | '-O" O.C. SHALL BE TAKEN TO PROTECT ADJACENT ITE<br>SCHEDULED TO REMAIN.                                                                                                                                                                                                   |                    |
|                                                            | NEM<br>PREFINISHED                                                 |                                                                                                                                         | DECK, INSULATION, COVERBOARD AND NEW APP 500<br>INSTALL NEW LEAD SUMP AT ALL ROOF DRAIN LOCAT<br>PAINT ALL EXISTING GAS LINES.                                                                                                                                       | ROOF HATCH LEGEND                                                                                                                                                                                                                                                          |                    |
| 32' - 4" 32' - 0" 13' - 4"                                 | METAL FROM<br>CAP TO<br>EXPANSION<br>JOINT, BOTH                   |                                                                                                                                         | REMOVE AND REPLACE ALL ROOF DRAINS. BID ALTE<br>REMOVE AND REPLACE ALL EXISTING SKYLIGHTS ALT                                                                                                                                                                        | ERNATE #2.                                                                                                                                                                                                                                                                 |                    |
|                                                            | SIDES. COVER<br>ALL MASONRY.                                       |                                                                                                                                         | AT ROOF AREA F - RAISE TWO EXISTING RTUS WITH INS<br>CURBS MINIMUM 8" ABOVE FINISHED ROOF.<br>REMOVE AND REPLACE (2) ROOF SCUTTLES WITH NEM                                                                                                                          |                                                                                                                                                                                                                                                                            | ļ                  |
|                                                            | IMAGE 3                                                            |                                                                                                                                         | CURBS AND HATCH.                                                                                                                                                                                                                                                     |                                                                                                                                                                                                                                                                            |                    |
|                                                            |                                                                    |                                                                                                                                         |                                                                                                                                                                                                                                                                      |                                                                                                                                                                                                                                                                            |                    |
| 8 9 10                                                     | 11 12                                                              | 13                                                                                                                                      | 14 15                                                                                                                                                                                                                                                                | 16 17                                                                                                                                                                                                                                                                      |                    |