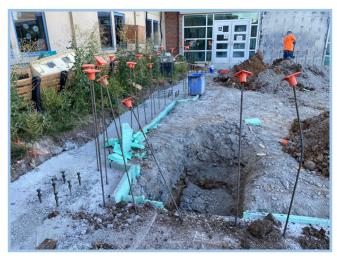

# SM East High School WEEKLY PROGRESS REPORT 07/15/2022

**Elevator Shaft** 

**Level 3 Footings Poured** 