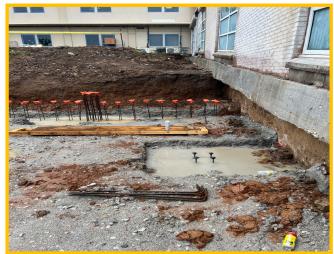

# SM East High School WEEKLY PROGRESS REPORT 07/15/2022

**Elevator Shaft** 

**Level 3 Footings Poured** 

### This Week: 07/11/22-07/15/22

- Continue Renovation Interior Wall Framing & Finish
- Backfill Foundation wall & Level 3 Building Pad
- Poured Level 3 Footings & Upper Level S.O.G.
- Finish CMU Elevator Shaft
- Begin Renovation Ceramic Tile Walls