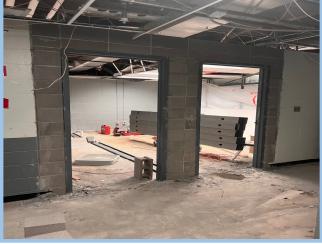

# SM East High School WEEKLY PROGRESS REPORT 06/24/2022

Level 1 New Openings Infill

Site Overview

# This Week: 06/20/22-06/24/22

- Finish CIP Waterproofing
- Backfill Around CIP Walls to Begin Level 3
- Continue Renovation OH Install
- Renovation Interior Wall Framing
- Continue Prep for Level 3 Footings & Foundations
- Roof Drain Tie-In to Existing Sewer

### Next Week: 06/27/22-07/01/22

- Begin Framing Renovation Hard Lids
- 633.Continue Renovation OH Install
- Continue Plumbing In-Wall Install
- Continue Renovation Interior Wall Framing
- Layout/Form & Begin Pouring Level 3
  Footings