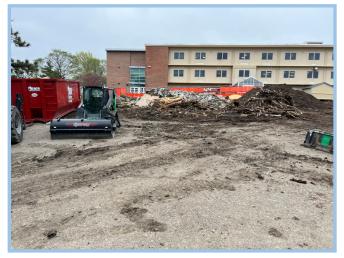

# SM East High School WEEKLY PROGRESS REPORT 05/06/2022

Site Clearing & Grading

**Stock Pile Haul Off** 

### This Week: 05/02/22-05/06/22

- Site Clearing & Site Grading
- Misc. Site Demolition and Haul Off
- Connected Temp. Power
- Relocated Existing Sheds