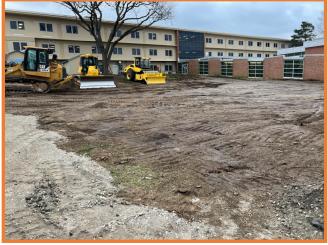

# SM East High School WEEKLY PROGRESS REPORT 06/24/2022

Level 1 New Openings Infill

Site Overview

# This Week: 06/20/22-06/24/22

- Finish CIP Waterproofing
- Backfill Around CIP Walls to Begin Level 3
- Continue Renovation OH Install
- Renovation Interior Wall Framing
- Continue Prep for Level 3 Footings & Foundations
- Roof Drain Tie-In to Existing Sewer

### Next Week: 06/27/22-07/01/22

- Begin Framing Renovation Hard Lids
- 633.Continue Renovation OH Install
- Continue Plumbing In-Wall Install
- Continue Renovation Interior Wall Framing
- Layout/Form & Begin Pouring Level 3
  Footings