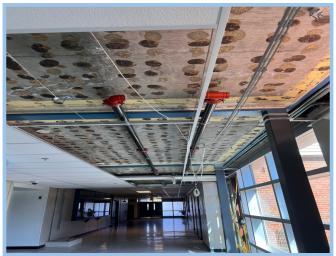

# This Week: 07/25/22-07/29/22

- Set Addition Steel
- Electrical Relocation for Addition Tie-In
- Complete Renovation Resinous Flooring Install
- Continue Renovation Ceramic Wall
  Tile
- Renovation OH MEP Trim Out