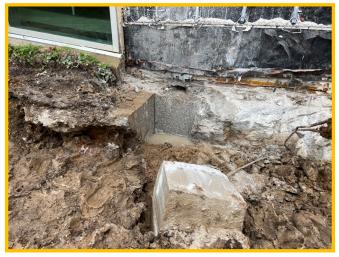

# SM East High School WEEKLY PROGRESS REPORT 05/13/2022

Saw Cut Existing Footing/Haunch

**Continue Site Grading & Compaction** 

# This Week: 05/09/22-05/13/22

- Begin Site Utility Install
- Begin West Building Pad
- Structurally Upgrade Existing Footing/Haunch
- Lay rock for Laydown Area
- Investigate & Relocate Existing Fiber Line