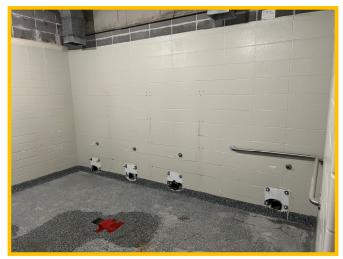

# This Week: 07/25/22-07/29/22

- Set Addition Steel
- Electrical Relocation for Addition Tie-In
- Complete Renovation Resinous Flooring Install
- Continue Renovation Ceramic Wall
  Tile
- Renovation OH MEP Trim Out

### Next Week: 08/01/22-08/05/22

- Complete Renovation Ceramic Wall
  Tile Install
- Install Toilet Partitions & Accessories
- Renovation Plumbing Fixtures Install
- Renovation Signage Install
- Renovation Final Paint