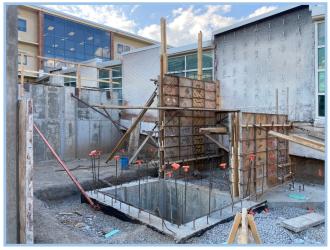

# SM East High School WEEKLY PROGRESS REPORT 07/15/2022

**Elevator Shaft** 

**Level 3 Footings Poured** 

### This Week: 07/11/22-07/15/22

- Continue Renovation Interior Wall Framing & Finish
- Backfill Foundation wall & Level 3 Building Pad
- Poured Level 3 Footings & Upper Level S.O.G.
- Finish CMU Elevator Shaft
- Begin Renovation Ceramic Tile Walls

### Next Week: 07/18/22-07/22/22

- Pour Lower Level S.O.G.
- Steel Delivery & Begin Erection
- Level 3 SOG Prep & Pour
- Continue Renovation Ceramic Tile
  Walls
- Begin Renovation Flooring Install