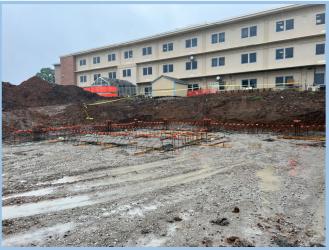

# SM East High School WEEKLY PROGRESS REPORT 07/15/2022

**Elevator Shaft** 

**Level 3 Footings Poured** 

### This Week: 07/11/22-07/15/22

- Continue Renovation Interior Wall Framing & Finish
- Backfill Foundation wall & Level 3 Building Pad
- Poured Level 3 Footings & Upper Level S.O.G.
- Finish CMU Elevator Shaft
- Begin Renovation Ceramic Tile Walls

### Next Week: 07/18/22-07/22/22

- Pour Lower Level S.O.G.
- Steel Delivery & Begin Erection
- Level 3 SOG Prep & Pour
- Continue Renovation Ceramic Tile
  Walls
- Begin Renovation Flooring Install

### Weather Days this week:

Level 2 Framing, Tape & Finish

Level 4 Framing, Tape & Finish