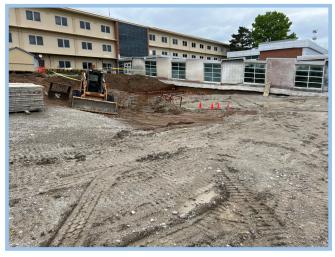

# SM East High School WEEKLY PROGRESS REPORT 07/29/2022

Level 1 Renovation Finishes

**Level 4 Renovation Finishes** 

# This Week: 07/25/22-07/29/22

- Set Addition Steel
- Electrical Relocation for Addition Tie-In
- Complete Renovation Resinous Flooring Install
- Continue Renovation Ceramic Wall
  Tile
- Renovation OH MEP Trim Out

### Next Week: 08/01/22-08/05/22

- Complete Renovation Ceramic Wall
  Tile Install
- Install Toilet Partitions & Accessories
- Renovation Plumbing Fixtures Install
- Renovation Signage Install
- Renovation Final Paint

### Weather Days this week:

• (1) Days

**Level 2 Renovation Finishes** 

**Addition Steel Erection** 