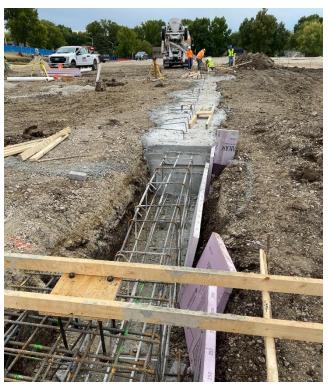

#### March 21st - March 25th

- Masonry brick began installation on west and north face of Area D.
- River Oak installing storm drains and overhead ductwork in Area D.
- Overhead cable trays installed in Area D
- Area D Interior framing and fascia completed.
- Began second floor interior framing in Area D
- Area B soffit framing completed.
- Continue installing steel roof deck in Area
   D
- Install Grand Stairway
- Continue sheathing and exterior spray air barrier installation in Area A

**Brick Masonry in Area D** 