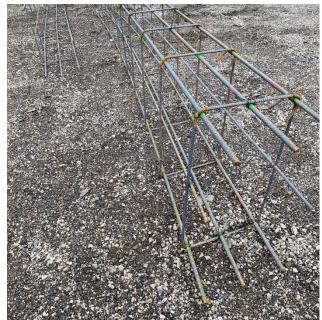

#### November 1st - November 5th

- Complete Footings in Area C
- Being Footings in Area A
- Complete Underground Electrical in Area D

**Gym Footing Rebar** 