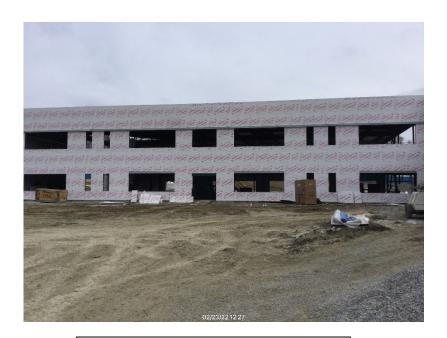

#### March 21st - March 25th

- Masonry brick began installation on west and north face of Area D.
- River Oak installing storm drains and overhead ductwork in Area D.
- Overhead cable trays installed in Area D
- Area D Interior framing and fascia completed.
- Began second floor interior framing in Area D
- Area B soffit framing completed.
- Continue installing steel roof deck in Area
   D
- Install Grand Stairway
- Continue sheathing and exterior spray air barrier installation in Area A