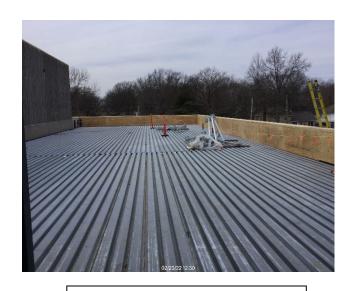

#### April 18th - April 22nd

- Brick masonry installation at Area B.
- Completed Area C Interior Framing.
- Continue sheathing and exterior spray air barrier installation in Area A
- Completed Area C Kitchen roof.
- Copper water pipe installation in Area D
- Begin Area A brick masonry
- Continue Area B and Area A interior framing
- Area A staircase installed