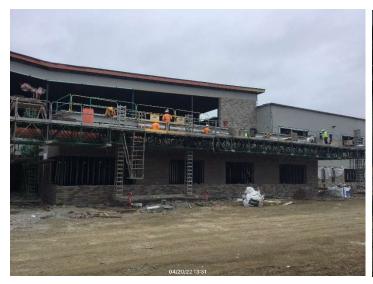

#### April 18th - April 22nd

- Brick masonry installation at Area B.
- Completed Area C Interior Framing.
- Continue sheathing and exterior spray air barrier installation in Area A
- Completed Area C Kitchen roof.
- Copper water pipe installation in Area D
- Begin Area A brick masonry
- Continue Area B and Area A interior framing
- Area A staircase installed

# John Diemer Elementary Construction Report 04/22/2022

Area B brick masonry installation

2<sup>nd</sup> floor Interior Framing Area B

Area C Kitchen roof installed

West Side of Area D Brick Completed