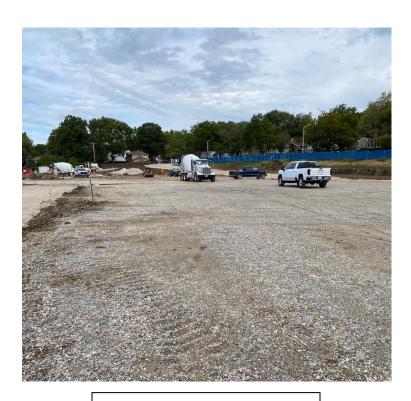

#### October 22<sup>nd</sup> - October 29<sup>th</sup>

- Complete Footings in Area D and Area B
- Deep Underground Sanitary Complete in Area D, Area B, and Area A

**Overview of Jobsite** 