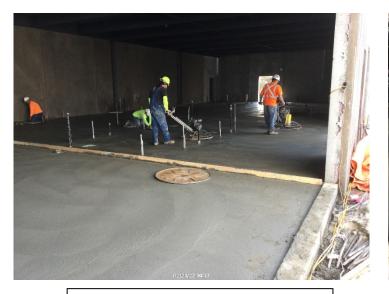

#### February 21st – February 25th

- Completed Last SOG Pour in the Kitchen.
- Began Exterior Framing in Area B.
- Completed Structural Steel in Area A.
- Continued Overhead MEP in Area D.
- Began Exterior Blocking in Area D.