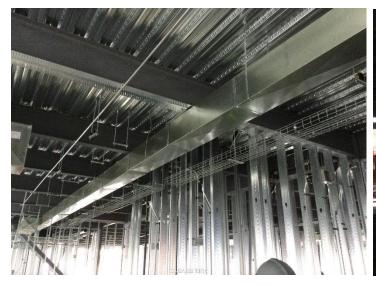

#### April 18th - April 22nd

- Brick masonry installation at Area B.
- Completed Area C Interior Framing.
- Continue sheathing and exterior spray air barrier installation in Area A
- Completed Area C Kitchen roof.
- Copper water pipe installation in Area D
- Begin Area A brick masonry
- Continue Area B and Area A interior framing
- Area A staircase installed

**Area C Interior framing** 

# John Diemer Elementary Construction Report 04/22/2022

Area B brick masonry installation

2<sup>nd</sup> floor Interior Framing Area B

Area C Kitchen roof installed

West Side of Area D Brick Completed