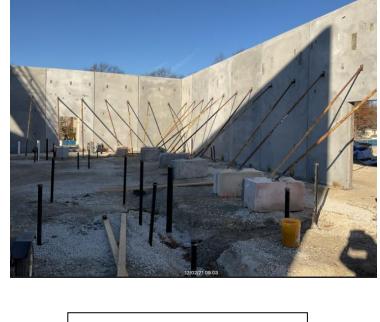

### December 13<sup>th</sup> – December 17<sup>th</sup>

- Precast Erection Completed.
- Poured Slab-on-Grade in Area B.
- Began Setting Structural Steel in Area D.

**Overview of Precast** 

# John Diemer Elementary Construction Report 12/17/21

Slab-on-Grade Area B

Structural Steel Area D

**Structural Steel** 