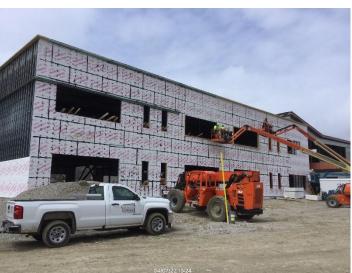

#### April 4th - April 8th

- Continue Area D brick masonry installation.
- Continue second floor interior framing at Area D.
- Continue sheathing and exterior spray air barrier installation in Area A
- Area D roofing completed.
- Area B roofing partially completed
- Electrical and HVAC installation in Area A
- Began installation of overhead water lines in Area D.
- Electrical and HVAC hangers installed in Area C Kitchen
- Metal panel handrail partially installed in Area B