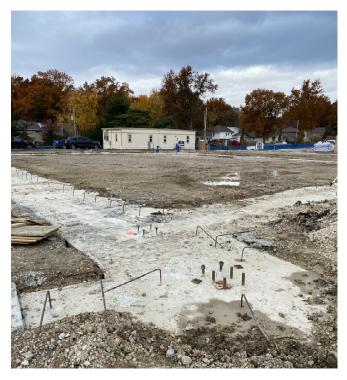

#### October 22<sup>nd</sup> - October 29<sup>th</sup>

- Complete Footings in Area D and Area B
- Deep Underground Sanitary Complete in Area D, Area B, and Area A

**Overview of Jobsite** 

#### **Next Week**

#### November 1st - November 5th

- Complete Footings in Area C
- Being Footings in Area A
- Complete Underground Electrical in Area D

**Gym Footing Rebar** 

# John Diemer Elementary Construction Report 10/29/21

**Area D Footings** 

Sanitary Lines Area D - Area B

**Area B Footings** 

**Area C Footings** 

# John Diemer Elementary Construction Report 10/29/21

**Area D Footing Preparation** 

**Footing Rebar** 

**Area D Storm Line** 

**North End Area D Footings** 