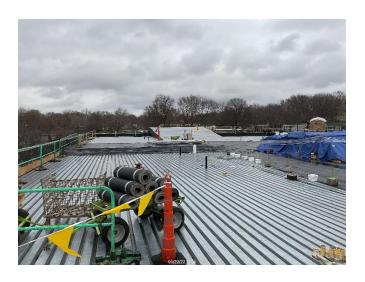

#### April 18th - April 22nd

- Brick masonry installation at Area B.
- Completed Area C Interior Framing.
- Continue sheathing and exterior spray air barrier installation in Area A
- Completed Area C Kitchen roof.
- Copper water pipe installation in Area D
- Begin Area A brick masonry
- Continue Area B and Area A interior framing
- Area A staircase installed

# John Diemer Elementary Construction Report 04/22/2022

Area B brick masonry installation

2<sup>nd</sup> floor Interior Framing Area B

Area C Kitchen roof installed

West Side of Area D Brick Completed