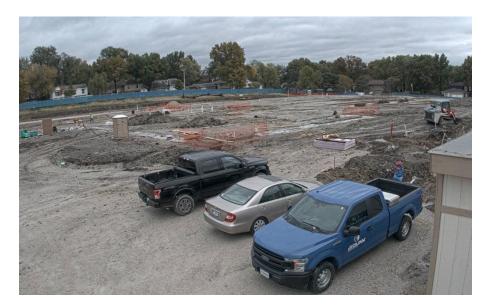

### **This Week**

#### October 22<sup>nd</sup> - October 29<sup>th</sup>

- Complete Footings in Area D and Area B
- Deep Underground Sanitary Complete in Area D, Area B, and Area A

**Overview of Jobsite** 

#### **Next Week**

#### November 1st - November 5th

- Complete Footings in Area C
- Being Footings in Area A
- Complete Underground Electrical in Area D

**Gym Footing Rebar** 