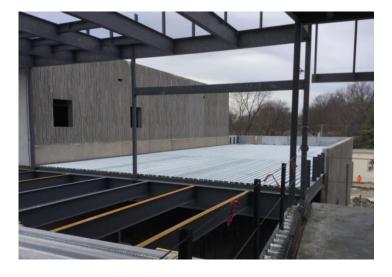

#### April 18th - April 22nd

- Brick masonry installation at Area B.
- Completed Area C Interior Framing.
- Continue sheathing and exterior spray air barrier installation in Area A
- Completed Area C Kitchen roof.
- Copper water pipe installation in Area D
- Begin Area A brick masonry
- Continue Area B and Area A interior framing
- Area A staircase installed

**Area C Interior framing** 