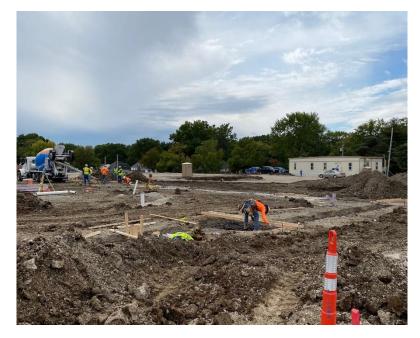

#### October 22<sup>nd</sup> - October 29<sup>th</sup>

- Complete Footings in Area D and Area B
- Deep Underground Sanitary Complete in Area D, Area B, and Area A

**Overview of Jobsite** 

#### November 1st - November 5th

- Complete Footings in Area C
- Being Footings in Area A
- Complete Underground Electrical in Area D

**Gym Footing Rebar** 