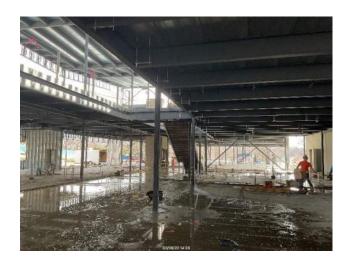

#### April 18th - April 22nd

- Brick masonry installation at Area B.
- Completed Area C Interior Framing.
- Continue sheathing and exterior spray air barrier installation in Area A
- Completed Area C Kitchen roof.
- Copper water pipe installation in Area D
- Begin Area A brick masonry
- Continue Area B and Area A interior framing
- Area A staircase installed