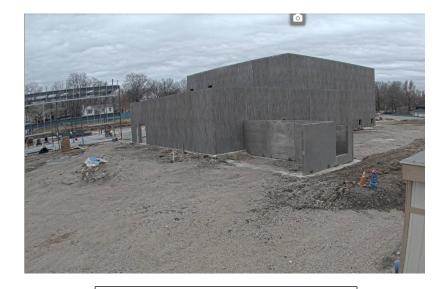

### January 10th - January 14th

- Poured Slab-on-Deck in Area D.
- Began Structural Steel in Area B.
- Continued Underground MEP in the Kitchen.
- Prepped the Gym for Slab-on-Grade

**Overview of Jobsite** 