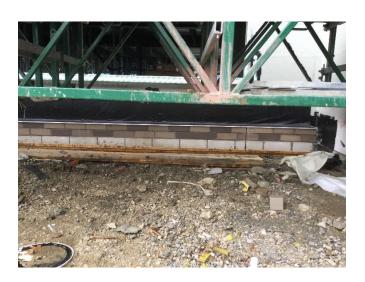

#### April 18th - April 22nd

- Brick masonry installation at Area B.
- Completed Area C Interior Framing.
- Continue sheathing and exterior spray air barrier installation in Area A
- Completed Area C Kitchen roof.
- Copper water pipe installation in Area D
- Begin Area A brick masonry
- Continue Area B and Area A interior framing
- Area A staircase installed

# John Diemer Elementary Construction Report 04/22/2022

Area B brick masonry installation

2<sup>nd</sup> floor Interior Framing Area B

Area C Kitchen roof installed

West Side of Area D Brick Completed