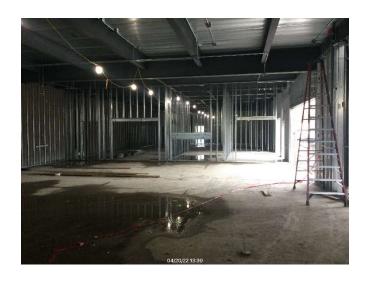

#### April 18th - April 22nd

- Brick masonry installation at Area B.
- Completed Area C Interior Framing.
- Continue sheathing and exterior spray air barrier installation in Area A
- Completed Area C Kitchen roof.
- Copper water pipe installation in Area D
- Begin Area A brick masonry
- Continue Area B and Area A interior framing
- Area A staircase installed

**Area C Interior framing** 