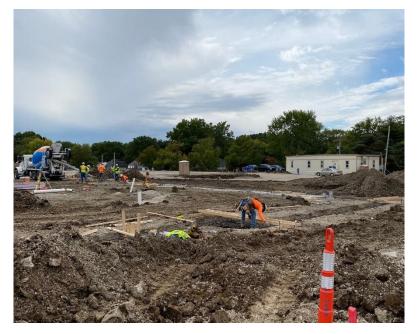

#### October 22<sup>nd</sup> - October 29<sup>th</sup>

- Complete Footings in Area D and Area B
- Deep Underground Sanitary Complete in Area D, Area B, and Area A

**Overview of Jobsite** 