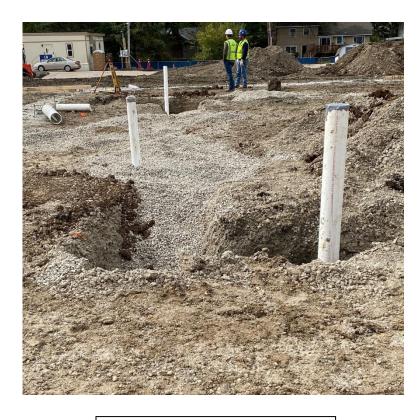

#### November 8th - November 12th

- Complete Underground Electrical in Area D
- Complete Elevator Pit
- Prepare Area D for slab on grade

**Overview of Jobsite** 

#### November 15th - November 19th

- Pour slab on grade in Area D
- Begin CMU block for elevator shaft
- Prepare Area A for slab on grade

Area D Slab on Grade Prep