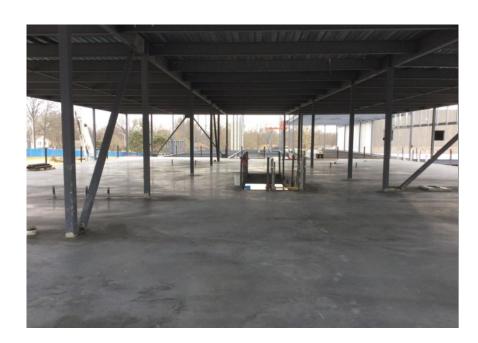

#### April 18th - April 22nd

- Brick masonry installation at Area B.
- Completed Area C Interior Framing.
- Continue sheathing and exterior spray air barrier installation in Area A
- Completed Area C Kitchen roof.
- Copper water pipe installation in Area D
- Begin Area A brick masonry
- Continue Area B and Area A interior framing
- Area A staircase installed

**Area A Staircase** 