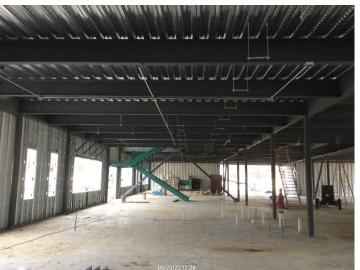

**Area B Interior** 



**Area B Front Exterior Framing** 



**Area D Overhead MEP Hangers** 



# John Diemer Elementary Construction Report 02/25/22



## **This Week**

#### February 21st – February 25th

- Completed Last SOG Pour in the Kitchen.
- Began Exterior Framing in Area B.
- Completed Structural Steel in Area A.
- Continued Overhead MEP in Area D.
- Began Exterior Blocking in Area D.



**Area B Exterior Framing** 

#### **Next Week**

### February 28th - March 4th

- Pour Slab-on-Deck in Area A.
- · Begin Roofing on the Gym.
- Complete Exterior Sheathing and Framing on Area B.
- Begin Installing Air Barrier in Area D.
- Install Structural Steel Roof Screens.



**Area D Exterior Sheathing** 



# John Diemer Elementary Construction Report 02/25/22



Kitchen Slab-on-Grade



**Area D Overhead MEP** 



Area B Slab-on-Deck



**Kitchen Roof Blocking** 



# John Diemer Elementary Construction Report 01/14/22



### **This Week**

### January 10th - January 14th

- Poured Slab-on-Deck in Area D.
- Began Structural Steel in Area B.
- Continued Underground MEP in the Kitchen.
- Prepped the Gym for Slab-on-Grade



**Overview of Jobsite** 

#### **Next Week**

### January 17th - January 21st

- Continue Setting Structural Steel in Area
- Complete Underground MEP in the Kitchen Area.
- Pour the Slab-on-Grade in the Gym.



Area D Slab-on-Deck



# John Diemer Elementary Construction Report 01/14/22





**Kitchen Roof Decking** 

**Structural Steel Area B** 







**Kitchen Underground MEP** 



# John Diemer Elementary Construction Report 12/17/21



### **This