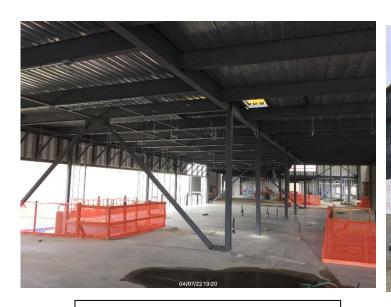

#### April 18th - April 22nd

- Brick masonry installation at Area B.
- Completed Area C Interior Framing.
- Continue sheathing and exterior spray air barrier installation in Area A
- Completed Area C Kitchen roof.
- Copper water pipe installation in Area D
- Begin Area A brick masonry
- Continue Area B and Area A interior framing
- Area A staircase installed