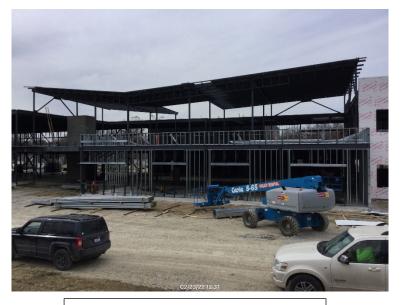

#### April 4th - April 8th

- Continue Area D brick masonry installation.
- Continue second floor interior framing at Area D.
- Continue sheathing and exterior spray air barrier installation in Area A
- Area D roofing completed.
- Area B roofing partially completed
- Electrical and HVAC installation in Area A
- Began installation of overhead water lines in Area D.
- Electrical and HVAC hangers installed in Area C Kitchen
- Metal panel handrail partially installed in Area B