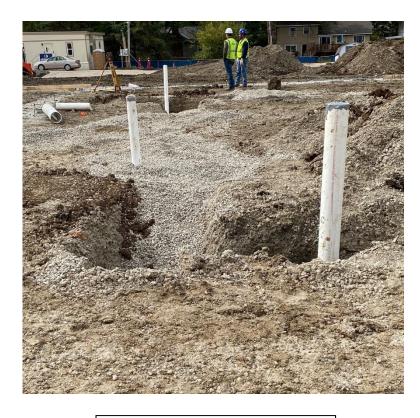

#### October 22<sup>nd</sup> - October 29<sup>th</sup>

- Complete Footings in Area D and Area B
- Deep Underground Sanitary Complete in Area D, Area B, and Area A

**Overview of Jobsite** 