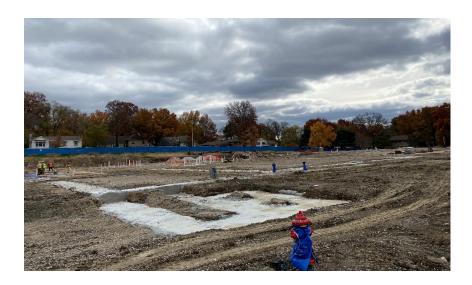

# John Diemer Elementary Construction Report 10/01/21

## September 27<sup>th</sup> – October 1<sup>st</sup>

- Finished Grading Around Jobsite
- Installed Electrical Underground From Power Pole to Transformer.

**Overview of Jobsite** 

### September 20<sup>th</sup> – September 24<sup>th</sup>

- Begin Footings in Area D
- Complete Water Line and Fire Line Stub-Up's into the Building.

**East Drive** 