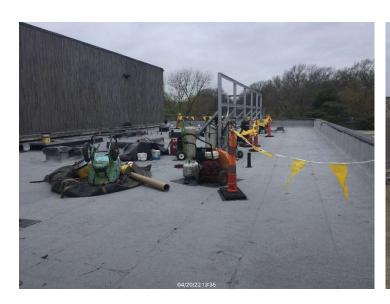

# John Diemer Elementary Construction Report 04/22/2022

#### **This Week**

#### April 18th - April 22nd

- Brick masonry installation at Area B.
- Completed Area C Interior Framing.
- Continue sheathing and exterior spray air barrier installation in Area A
- Completed Area C Kitchen roof.
- Copper water pipe installation in Area D
- Begin Area A brick masonry
- Continue Area B and Area A interior framing
- Area A staircase installed