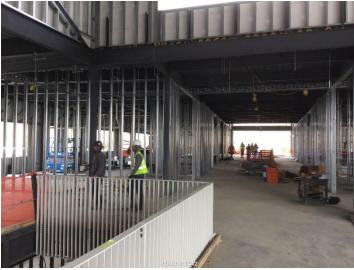

#### April 18th - April 22nd

- Brick masonry installation at Area B.
- Completed Area C Interior Framing.
- Continue sheathing and exterior spray air barrier installation in Area A
- Completed Area C Kitchen roof.
- Copper water pipe installation in Area D
- Begin Area A brick masonry
- Continue Area B and Area A interior framing
- Area A staircase installed