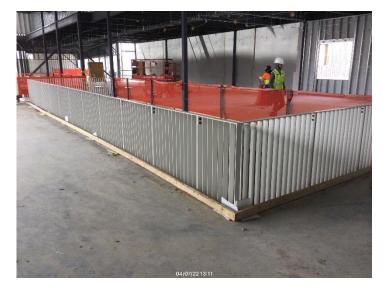

#### April 18th - April 22nd

- Brick masonry installation at Area B.
- Completed Area C Interior Framing.
- Continue sheathing and exterior spray air barrier installation in Area A
- Completed Area C Kitchen roof.
- Copper water pipe installation in Area D
- Begin Area A brick masonry
- Continue Area B and Area A interior framing
- Area A staircase installed