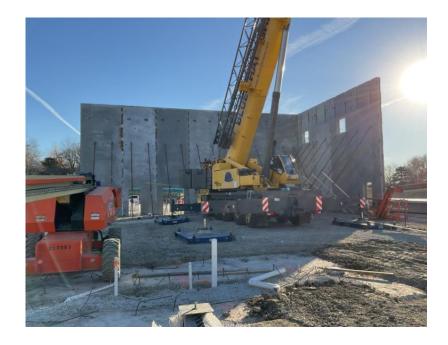

# John Diemer Elementary Construction Report 12/17/21

### December 13<sup>th</sup> – December 17<sup>th</sup>

- Precast Erection Completed.
- Poured Slab-on-Grade in Area B.
- Began Setting Structural Steel in Area D.

**Overview of Precast** 