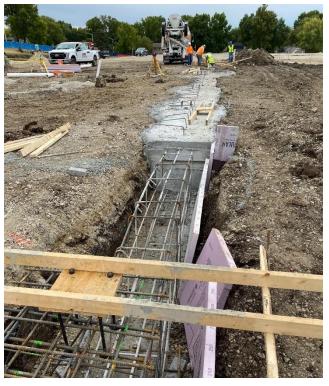

#### October 22<sup>nd</sup> - October 29<sup>th</sup>

- Complete Footings in Area D and Area B
- Deep Underground Sanitary Complete in Area D, Area B, and Area A

**Overview of Jobsite** 

#### November 1st - November 5th

- Complete Footings in Area C
- Being Footings in Area A
- Complete Underground Electrical in Area D

**Gym Footing Rebar** 