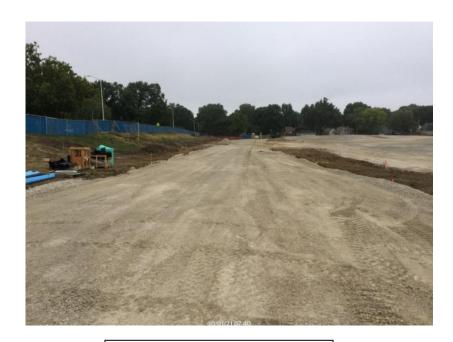

## September 27<sup>th</sup> – October 1<sup>st</sup>

- Finished Grading Around Jobsite
- Installed Electrical Underground From Power Pole to Transformer.

**Overview of Jobsite** 

#### **Next Week**

### September 20<sup>th</sup> – September 24<sup>th</sup>

- Begin Footings in Area D
- Complete Water Line and Fire Line Stub-Up's into the Building.

**East Drive** 