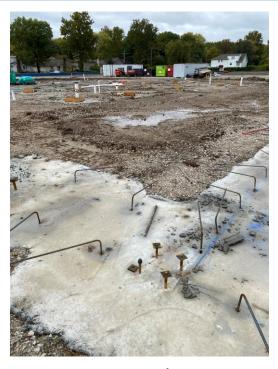

#### November 1st - November 5th

- Complete Footings in Area C
- Being Footings in Area A
- Complete Underground Electrical in Area D

**Gym Footing Rebar** 