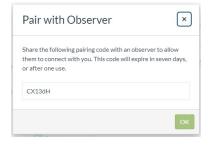

1. Gather your student(s) "pair code" from Canvas. Please make sure to follow this guide with your student to generate that code.

Open the SMSD Canvas website: https://smsd.instructure.com/login/canvas