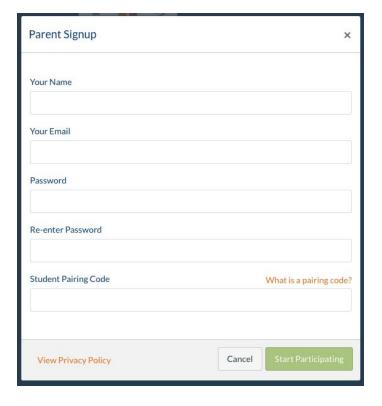

3. Click on the Parent of a Canvas User?
Click Here For an Account link

4. Enter your name, your email address and your password. Enter your Student Pairing Code

\*\*If you are a parent and an SMSD employee, you must use a personal email address.

Make sure to check you agree to the terms of use.

For more information on Observer accounts:

How do I generate a pairing code?

How do I add additional students to my parent/observer account