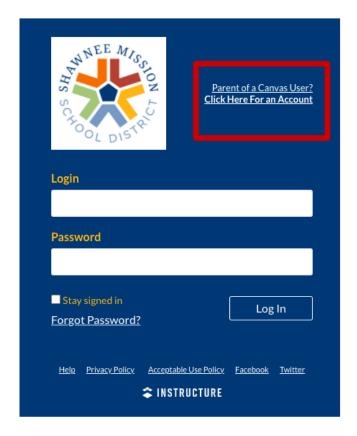

3. Click on the Parent of a Canvas User?
Click Here For an Account link

4. Enter your name, your email address and your password. Enter your Student Pairing Code

\*\*If you are a parent and an SMSD employee, you must use a personal email address.