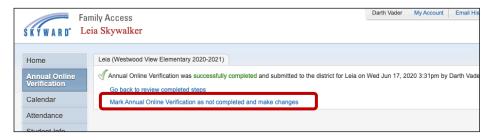

3. Click your student's name to return to the forms.

4. Click Mark Annual Online Verification as not completed and make changes.

5. On the right-hand side, click on the form that you want to make changes to.