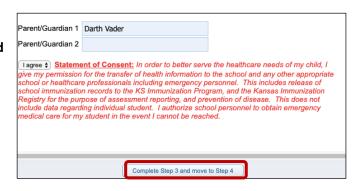

**6.** On the next screen, you first must click on **Edit Step** \_\_\_\_ at the bottom.

7. On the next screen, make the changes you wish to make, then you must again click Complete Step \_\_\_\_ and move to Step \_\_\_\_ at the bottom.