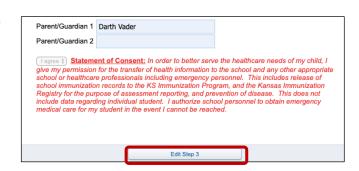

**6.** On the next screen, you first must click on **Edit Step** \_\_\_\_ at the bottom.

7. On the next screen, make the changes you wish to make, then you must again click Complete Step \_\_\_\_ and move to Step \_\_\_\_ at the bottom.