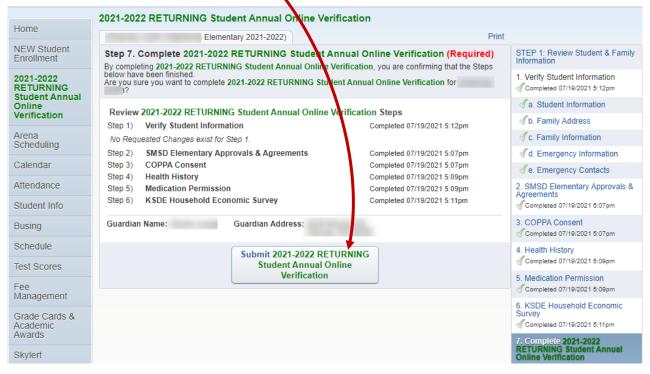

# 3. Continue with Permission Forms, COPPA, Health History, Medications and KSDE Household Economic Survey.

Once Steps 1a-1e have been completed, you will be prompted to complete the other steps regarding Approvals and Agreements, the Children's Online Privacy and Protection Act (COPPA), Health History, Medication Permission, the optional KSDE Household Economic Survey, and for select grades, the KCTC form. For older students, an Athletic Packet is required for those participating in Athletics.

NOTE: On Health History and Medical Permission forms, if you leave the form in the middle of it, you will lose all your answers. You must complete them once you start.

NOTE: A green check mark will appear next to the areas that are completed. If you do not have green check marks, you need to go back and click Complete at the bottom of that step.

### 4. Final Step - Remember to click Submit!

Scroll down to see instructions for "Making Changes to Annual Online Verification Forms" that were previously submitted.