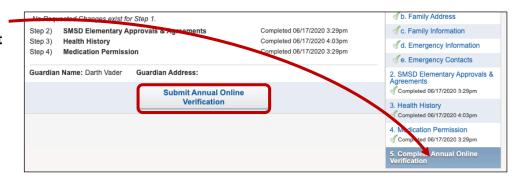

 You must again click on the final Step, then click Submit Annual Online Verification to complete this process.

*NOTE: If* **Submit Annual Online Verification** *is grayed out, continue with the next page.* 

If Submit Annual Online Verification is grayed out, you may have clicked on the STEP 1: Review Student & Family Information final step... 1. Verify Student Information Completed 06/17/2020 3:29pm Student Information without clicking Complete Step \_\_\_ and move to Step \_\_\_ at the bottom of the b. Family Address page. You must click **Complete Step \_\_\_\_\_**" at the end of each Step where you . Family Information made a change. √d. Emergency Information √e. Emergel cy Contacts 2. SMSD Elementary Approvals & Agreements To correct this, simply look for the step that does not have a green checkmark. Go back to this Step and click **Complete Step** \_\_\_\_ at the bottom. Completed 06/17/2020 3. Health History Then click Submit Annual Online Verification. 4. Medication Permission Completed 06/17/2020 3:29p 5. Complete Annual Online Verification

Submit Annual Online Verification