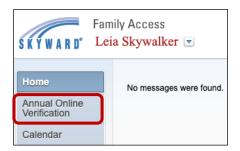

# **Making Changes to Annual Online Verification Forms**

- Login to Skyward Family Access: <u>Click here</u> to log in to Skyward, or go to the SMSD website, http://www.smsd.org/.
- 2. Click on Annual Online Verification.