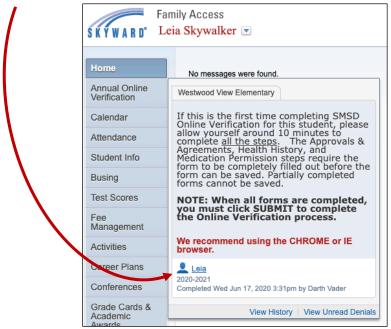

# 3. Continue with Permission Forms, COPPA, Health History, Medications and KSDE Household Economic Survey.

Once Steps 1a-1e have been completed, you will be prompted to complete the other steps regarding Approvals and Agreements, the Children's Online Privacy and Protection Act (COPPA), Health History, Medication Permission, the optional KSDE Household Economic Survey, and for select grades, the KCTC form. For older students, an Athletic Packet is required for those participating in Athletics.

NOTE: On Health History and Medical Permission forms, if you leave the form in the middle of it, you will lose all your answers. You must complete them once you start.

NOTE: A green check mark will appear next to the areas that are completed. If you do not have green check marks, you need to go back and click Complete at the bottom of that step.