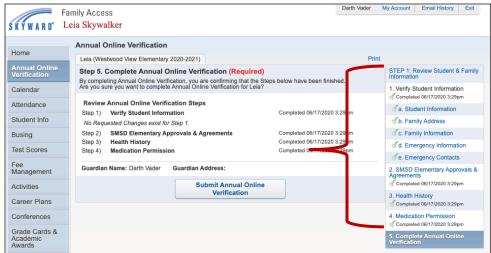

### 4. Final Step - Remember to click Submit!

Scroll down to see instructions for "Making Changes to Annual Online Verification Forms" that were previously submitted.

If Submit Annual Online Verification is grayed out, you may have clicked on the STEP 1: Review Student & Family Information final step... 1. Verify Student Information Completed 06/17/2020 3:29pm Student Information without clicking Complete Step \_\_\_ and move to Step \_\_\_ at the bottom of the b. Family Address page. You must click **Complete Step \_\_\_\_\_**" at the end of each Step where you . Family Information made a change. √d. Emergency Information √e. Emergel cy Contacts 2. SMSD Elementary Approvals & Agreements To correct this, simply look for the step that does not have a green checkmark. Go back to this Step and click **Complete Step** \_\_\_\_ at the bottom. Completed 06/17/2020 3. Health History Then click Submit Annual Online Verification. 4. Medication Permission Completed 06/17/2020 3:29p 5. Complete Annual Online Verification

Submit Annual Online Verification