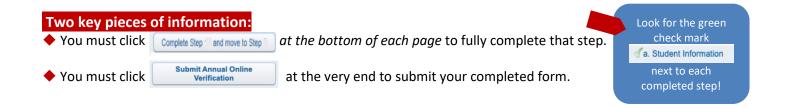

NOTE: On Health History and Medical Permission forms, if you leave the form in the middle of it, you will lose all your answers. You must complete them once you start.

NOTE: A green check mark will appear next to the areas that are completed. If you do not have green check marks, you need to go back and click Complete at the bottom of that step.

### 4. Final Step - Remember to click Submit!

Scroll down to see instructions for "Making Changes to Annual Online Verification Forms" that were previously submitted.