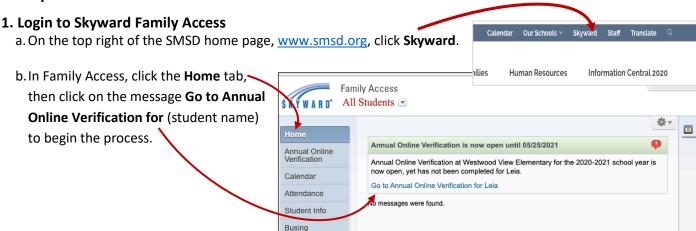

# **Making Changes to Annual Online Verification Forms**

- Login to Skyward Family Access: <u>Click here</u> to log in to Skyward, or go to the SMSD website, http://www.smsd.org/.
- 2. Click on Annual Online Verification.

3. Click your student's name to return to the forms.

4. Click Mark Annual Online Verification as not completed and make changes.

5. On the right-hand side, click on the form that you want to make changes to.