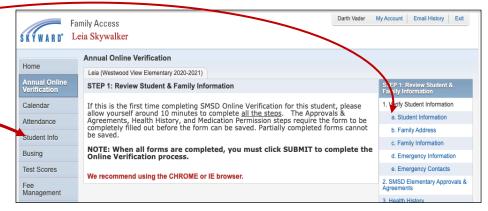

#### 2. Verify Student & Family Information

- a. Begin by clicking on **Student** '
  Information to review the student's information.
- b. You are just reviewing and confirming. If a change needs to be made, you will make that change on the **Student Info** tab, but it's best to wait to make changes until you are done verifying and clicking **Complete**Step\_\_\_ on all Steps 1a-1e.

# 3. Continue with Permission Forms, COPPA, Health History, Medications and KSDE Household Economic Survey.

Once Steps 1a-1e have been completed, you will be prompted to complete the other steps regarding Approvals and Agreements, the Children's Online Privacy and Protection Act (COPPA), Health History, Medication Permission, the optional KSDE Household Economic Survey, and for select grades, the KCTC form. For older students, an Athletic Packet is required for those participating in Athletics.

NOTE: On Health History and Medical Permission forms, if you leave the form in the middle of it, you will lose all your answers. You must complete them once you start.

NOTE: A green check mark will appear next to the areas that are completed. If you do not have green check marks, you need to go back and click Complete at the bottom of that step.