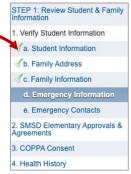

#### 2. Verify Student & Family Information

- a. Begin by clicking on **Student** '
  Information to review the student's information.
- b. You are just reviewing and confirming. If a change needs to be made, you will make that change on the **Student Info** tab, but it's best to wait to make changes until you are done verifying and clicking **Complete**Step\_\_\_ on all Steps 1a-1e.

c. Continue in this manner until all of Steps 1a - 1e, have been reviewed.