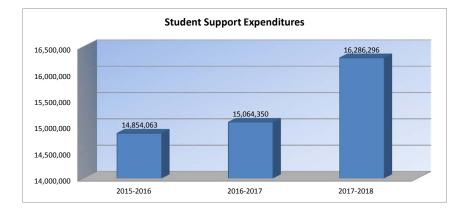

#### Student Support Expenditures (2100)

|                                 | 2015-2016<br>Actual | - | 2016-2017<br>Actual | %<br>inc/<br>dec | 2017-2018<br>Budget | %<br>inc/<br>dec |
|---------------------------------|---------------------|---|---------------------|------------------|---------------------|------------------|
| General                         | 7,045,959           |   | 7,320,779           | 4%               | 8,361,737           | 14%              |
| Federal Funds                   | 676,059             | Ē | 721,715             | 7%               | 861,578             | 19%              |
| Supplemental General            | 259,756             | - | 265,167             | 2%               | 10,800              | -96%             |
| At Risk (4yr Old)               | 200,100             | - | 0                   | 0%               | 0                   | 0%               |
| At Risk (K-12)                  | 289,499             | Ē | 326,406             | 13%              | 336,399             | 3%               |
| Bilingual Education             | 33.802              | Ē | 40,611              | 20%              | 41,380              | 2%               |
| Virtual Education               | 0                   | F | 0                   | 0%               | 0                   | 0%               |
| Capital Outlay                  | 31,612              | F | 52.811              | 67%              | 39,062              | -26%             |
| Driver Training                 | 0                   | F | 0                   | 0%               | 0                   | 0%               |
| Declining Enrollment            | 0                   |   | 0                   | 0%               | 0                   | 0%               |
| Extraordinary School Program    | 0                   |   | 0                   | 0%               | 0                   | 0%               |
| Food Service                    | 0                   | - | 0                   | 0%               | 0                   | 0%               |
| Professional Development        | 0                   |   | 0                   | 0%               | 0                   | 0%               |
| Parent Education Program        | 520,318             | - | 535,818             | 3%               | 547,814             | 2%               |
| Summer School                   | 599                 |   | 242                 | -60%             | 2,300               | 850%             |
| Special Education               | 4,855,732           |   | 4,755,452           | -2%              | 4,422,218           | -7%              |
| Cost of Living                  | 0                   |   | 0                   | 0%               | 0                   | 0%               |
| Career and Postsecondary Ed.    | 0                   | Ē | 0                   | 0%               | 0                   | 0%               |
| Gifts/Grants                    | 187,342             |   | 97,801              | -48%             | 127,980             | 31%              |
| Special Liability               | 0                   |   | 0                   | 0%               | 0                   | 0%               |
| School Retirement               | 0                   |   | 0                   | 0%               | 0                   | 0%               |
| Extraordinary Growth Facilities | 0                   |   | 0                   | 0%               | 0                   | 0%               |
| Special Reserve                 | 0                   |   | 0                   | 0%               |                     |                  |
| KPERS Spec. Ret. Contribution   | 953,385             |   | 947,548             | -1%              | 1,535,028           | 62%              |
| Contingency Reserve             | 0                   |   | 0                   | 0%               |                     |                  |
| Text Book & Student Material    | 0                   |   | 0                   | 0%               |                     |                  |
| Activity Fund                   | 0                   | Γ | 0                   | 0%               |                     |                  |
| Bond and Interest #1            | 0                   |   | 0                   | 0%               | 0                   | 0%               |
| 0                               | 0                   |   | 0                   | 0%               | 0                   | 0%               |
| No-Fund Warrant                 | 0                   |   | 0                   | 0%               | 0                   | 0%               |
| Special Assessment              | 0                   |   | 0                   | 0%               | 0                   | 0%               |
| Temporary Note                  | 0                   |   | 0                   | 0%               | 0                   | 0%               |
| SUBTOTAL                        | 14,854,063          | - | 15,064,350          | 1%               | 16,286,296          | 8%               |
| Enrollment (FTE)*               | 26,464.1            |   | 26,088.8            | -1%              | 26,986.8            | 3%               |
| Amount per Pupil                | 561                 |   | 577                 | 3%               | 603                 | 5%               |
| Adult Education                 | 0                   |   | 0                   | 0%               | 0                   | 0%               |
| Adult Supplemental Education    | 0                   | F | 0                   | 0%               | 0                   | 0%               |
| Tuition Reimbursement           | 0                   | F | 0                   | 0%               | 0                   | 0%               |
| Special Education Coop          | 0                   | F | 0                   | 0%               | 0                   | 0%               |
|                                 | 14,854,063          | ŀ | 15.064.350          | 1%               | 16,286,296          | 8%               |

NOTE: Gifts/Grants includes private grants and grants from nonfederal sources.

Amount per pupil excludes the following funds: Adult Education, Adult Supplemental Education, Special Education Coop and Tuition Reimbursement.