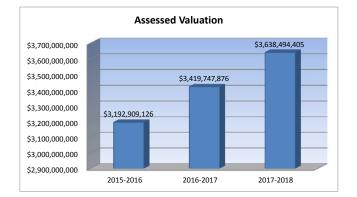

## 24. Other Information – Assessed Valuation and Bonded Indebtedness

Assessed valuation increased 6.4%.

Bond indebtedness increased as the remaining \$111,500,000 in bonds were sold on September 26, 2016, from the election held on January 27, 2015.