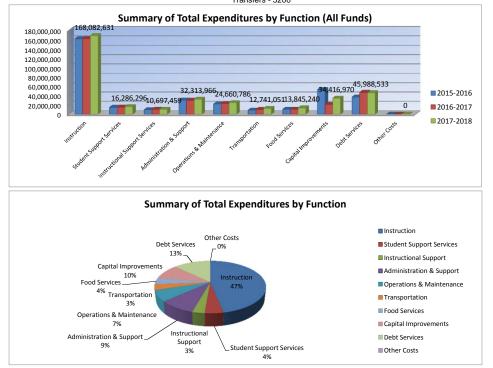

# **Supplemental Information for the Following Tables**

- 1. Summary of Total Expenditures by Function (All Funds)
- 2. Summary of General Fund Expenditures by Function

Operating expenditures can be charged to the general or supplemental general fund. It is sometimes necessary to change the fund where certain expenditures are charged.

#### Summary of Total Expenditures By Function (All Funds)

|                                |             | %    |             | %    | %    |             | %    | %    |
|--------------------------------|-------------|------|-------------|------|------|-------------|------|------|
|                                | 2015-2016   | of   | 2016-2017   | of   | inc/ | 2017-2018   | of   | inc/ |
|                                | Actual      | Tot  | Actual      | Tot  | dec  | Budget      | Tot  | dec  |
| Instruction                    | 161,410,704 | 47%  | 161,567,423 | 49%  | 0%   | 168,082,631 | 47%  | 4%   |
| Student Support Services       | 14,854,063  | 4%   | 15,064,350  | 5%   | 1%   | 16,286,296  | 5%   | 8%   |
| Instructional Support Services | 9,650,094   | 3%   | 10,272,968  | 3%   | 6%   | 10,697,459  | 3%   | 4%   |
| Administration & Support       | 30,311,673  | 9%   | 29,868,709  | 9%   | -1%  | 32,313,966  | 9%   | 8%   |
| Operations & Maintenance       | 21,821,629  | 6%   | 22,860,812  | 7%   | 5%   | 24,660,786  | 7%   | 8%   |
| Transportation                 | 8,807,200   | 3%   | 10,182,198  | 3%   | 16%  | 12,741,051  | 4%   | 25%  |
| Food Services                  | 10,731,592  | 3%   | 10,460,118  | 3%   | -3%  | 13,845,240  | 4%   | 32%  |
| Capital Improvements           | 52,558,688  | 15%  | 21,258,610  | 6%   | -60% | 34,416,970  | 10%  | 62%  |
| Debt Services                  | 36,654,715  | 11%  | 46,811,630  | 14%  | 28%  | 45,988,533  | 13%  | -2%  |
| Other Costs                    | 0           | 0%   | 0           | 0%   | 0%   | 0           | 0%   | 0%   |
| Total Expenditures*            | 346,800,358 | 100% | 328,346,818 | 100% | -5%  | 359,032,932 | 100% | 9%   |
| Amount per Pupil               | \$13,105    |      | \$12,586    |      | -4%  | \$13,304    |      | 6%   |
| Current Expenditures**         | 252,620,660 | 100% | 255,700,678 | 100% | 1%   | 275,137,823 | 100% | 8%   |
| Amount per Pupil               | \$9,546     |      | \$9,801     |      | 3%   | \$10,195    |      | 4%   |

In the tunds that are included in the categories above are: General, Supplemental General, Billingual Education, At Risk(4yr Old), At Risk(K-12), Virtual Education, Capital Outlay, Driver Education, Extraordinary School Program, Summer School, Special Education, Career and Postsecondary Education, Professional Development, Bond & Interest #1, Bond & Interest #2, No-Fund Warrant, Special Assessment, Parent Education, School Retirement, Student Materials Revolving & Textbook Rental, Tuition Reimbursement, Gifts/Grants, KPERS Special Retirement Contribution, Contingency, Special Liability Expense, Federal Funds, Adult Education, Adult Supplemental Education, Activity Fund and Special Education Coop Fund.

\*\* Current Spending excludes Capital Outlay and Bond Debt expenditures (Code 16, Code 62, Code 63)
\*\*\* Instruction excludes Capital Outlay and Bond Debt expenditures (Code 16, Code 62, Code 63)

Note: Percentages on charts are within +-1% due to rounding used. Pie graph percentages may differ from charts for this reason also.

#### Eurther definition of what goes into each category: Instruction - 1000 Student Support Services - 2100 Instructional Support Services - 2200 Administration & Support - 2300, 2400 and 2500 Operations & Maintenance - 2600

Transportation - 2700 Food Service - 3100 Other Costs - 2900 and 3300 Capital Improvements - 4000 Debt Services - 5100 Transfers - 5200

<u>512</u>

| Summary of General Fund Expenditures |
|--------------------------------------|
| by Function                          |