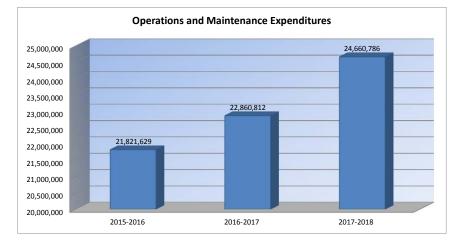

Activities concerned with fiscal services, budget services, payroll, purchasing, warehouse, printing, and internal audit.

12. Operations and Maintenance Expenditures (2600)

Activities concerned with keeping the physical plant open, comfortable, and safe for use. Also, activities involved with keeping the grounds, buildings, and equipment in effective working condition and state of repair. These would include maintenance, custodial, grounds, utilities, and security.

#### **Operations and Maintenance Expenditures (2600)**

|                                                      |                       |   |                       | %          |                       | Τ  |
|------------------------------------------------------|-----------------------|---|-----------------------|------------|-----------------------|----|
|                                                      | 2015-2016             |   | 2016-2017             | inc/       | 2017-2018             |    |
|                                                      | Actual                |   | Actual                | dec        | Budget                | L  |
| General                                              | 10 095 202            |   | 10 200 270            | 2%         | 10 609 242            |    |
| Federal Funds                                        | 10,085,203<br>145,545 | - | 10,290,279            | 2%<br>52%  | 10,698,242<br>236,857 | -  |
| Supplemental General                                 |                       | - | 221,822<br>10,328,844 | 52%<br>9%  | 11,176,817            | -  |
| At Risk (4yr Old)                                    | 9,466,110             | - | 10,328,844            | 9%<br>0%   |                       | +  |
|                                                      | 0 234,687             | - | 237,549               | 1%         | 0<br>224,538          | -  |
| At Risk (K-12)                                       |                       | - |                       | 0%         |                       | +  |
| Bilingual Education<br>Virtual Education             | 0                     | - | 0                     | 0%         | 0                     | -  |
| Capital Outlay                                       |                       | - | 106,684               | -49%       | 50,000                | -  |
|                                                      | 207,748               | - | 106,684               | -49%<br>0% |                       | +  |
| Driver Training<br>Declining Enrollment              | 0                     | - | 0                     | 0%         | 0                     | -  |
| Extraordinary School Program                         | 0                     | - | 0                     | 0%         | 0                     | -  |
| Food Service                                         | 629,645               | - | 650.000               | 3%         | 625,000               | +- |
| Professional Development                             | 029,043               | - | 050,000               | 3%<br>0%   | 025,000               | +  |
| Professional Development<br>Parent Education Program | 0                     | - | 0                     | 0%         | 0                     | -  |
| Summer School                                        | 0                     | - | 0                     | 0%         | 1,000                 | _  |
| Special Education                                    | 9.855                 | - | 9.855                 | 0%         | 9.855                 | +- |
| Cost of Living                                       | 9,600                 | - | 9,600                 | 0%         | 9,855                 | +- |
| Career and Postsecondary Ed.                         | 30,925                | - | 10,074                | -67%       | 8,754                 | -  |
| Gifts/Grants                                         | 0                     | - | 10,074                | -07 %      | 481                   | +  |
| Special Liability                                    | 0                     | - | 0                     | 0%         | 401                   | t  |
| School Retirement                                    | 0                     | - | 0                     | 0%         | 0                     | +- |
| Extraordinary Growth Facilities                      | 0                     | - | 0                     | 0%         | 0                     | -  |
| Special Reserve                                      | 0                     | - | 0                     | 0%         |                       | t  |
| KPERS Spec. Ret. Contribution                        | 1,011,911             | - | 1,005,705             | -1%        | 1,629,242             | t  |
| Contingency Reserve                                  | 0                     | - | 1,000,100             | 0%         | 1,020,242             | +  |
| Text Book & Student Material                         | 0                     | - | 0                     | 0%         |                       | ┢  |
| Activity Fund                                        | 0                     | - | 0                     | 0%         |                       | t  |
| Bond and Interest #1                                 | 0                     | - | 0                     | 0%         | 0                     | t  |
| 0                                                    | 0                     | - | 0                     | 0%         | 0                     | -  |
| No-Fund Warrant                                      | 0                     | - | 0                     | 0%         | 0                     | _  |
| Special Assessment                                   | 0                     | - | 0                     | 0%         | 0                     | -  |
| Temporary Note                                       | 0                     | - | 0                     | 0%         | 0                     | -  |
| Temporary Note                                       | Ŭ                     |   | 0                     | 070        |                       | t  |
| SUBTOTAL                                             | 21,821,629            |   | 22,860,812            | 5%         | 24,660,786            | Г  |
| Enrollment (FTE)*                                    | 26,464.1              |   | 26,088.8              | -1%        | 26,986.8              | T  |
| Amount per Pupil                                     | 825                   |   | 876                   | 6%         | 914                   |    |
|                                                      |                       |   |                       |            |                       |    |
| Adult Education                                      | 0                     |   | 0                     | 0%         | 0                     | _  |
| Adult Supplemental Education                         | 0                     |   | 0                     | 0%         | 0                     | +- |
| Tuition Reimbursement                                | 0                     |   | 0                     | 0%         | 0                     | 1  |
| Special Education Coop                               | 0                     |   | 0                     | 0%         | 0                     | -  |
| TOTAL                                                | 21,821,629            |   | 22,860,812            | 5%         | 24,660,786            | 1  |