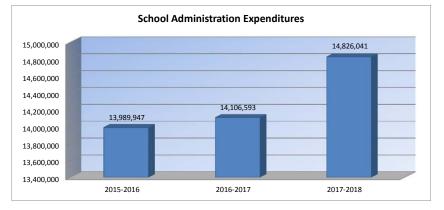

10. School Administration Expenditures (2400)

Activities concerned with overall administrative responsibility for a school. These include the principals, associate principals and their staff.

11. Central Services Expenditures (2500)

### School Administration Expenditures (2400)

|                                 |            |            | %     |            |
|---------------------------------|------------|------------|-------|------------|
|                                 | 2015-2016  | 2016-2017  | inc/  | 2017-2018  |
|                                 | Actual     | Actual     | dec   | Budget     |
| General                         | 12,675,609 | 12,730,357 | 0%    | 12,952,475 |
| Federal Funds                   | 12,070,000 | 0          | 0%    | 0          |
| Supplemental General            | 1,500      | 0          | -100% | 0          |
| At Risk (4yr Old)               | 0          | 0          | 0%    | 0          |
| At Risk (K-12)                  | 185,186    | 190.144    | 3%    | 188.890    |
| Bilingual Education             | 0          | 0          | 0%    | 0          |
| Virtual Education               | 0          | 0          | 0%    | 0          |
| Capital Outlay                  | 0          | 0          | 0%    | 0          |
| Driver Training                 | 0          | 0          | 0%    | 0          |
| Declining Enrollment            | 0          | 0          | 0%    | 0          |
| Extraordinary School Program    | 3,589      | 4,985      | 39%   | 4,307      |
| Food Service                    | 0          | 0          | 0%    | 0          |
| Professional Development        | 0          | 0          | 0%    | 0          |
| Parent Education Program        | 0          | 0          | 0%    | 0          |
| Summer School                   | 82,733     | 89,547     | 8%    | 96,139     |
| Special Education               | 111,698    | 117,251    | 5%    | 96,594     |
| Cost of Living                  | 0          | 0          | 0%    | 0          |
| Career and Postsecondary Ed.    | 6,209      | 29,290     | 372%  | 700        |
| Gifts/Grants                    | 0          | 27,260     | 0%    | 166        |
| Special Liability Expense       | 0          | 0          | 0%    | 0          |
| School Retirement               | 0          | 0          | 0%    | 0          |
| Extraordinary Growth Facilities | 0          | 0          | 0%    | 0          |
| pecial Reserve                  | 0          | 0          | 0%    |            |
| VPERS Spec. Ret. Contribution   | 923,423    | 917,759    | -1%   | 1,486,770  |
| Contingency Reserve             | 0          | 0          | 0%    |            |
| Text Book & Student Material    | 0          | 0          | 0%    |            |
| Activity Fund                   | 0          | 0          | 0%    |            |
| Bond and Interest #1            | 0          | 0          | 0%    | 0          |
| 0                               | 0          | 0          | 0%    | 0          |
| No-Fund Warrant                 | 0          | 0          | 0%    | 0          |
| Special Assessment              | 0          | 0          | 0%    | 0          |
| Temporary Note                  | 0          | 0          | 0%    | 0          |
| SUBTOTAL                        | 13,989,947 | 14,106,593 | 1%    | 14,826,041 |
| Enrollment (FTE)*               | 26,464.1   | 26,088.8   | -1%   | 26,986.8   |
| Amount per Pupil                | 529        | 541        | 2%    | 549        |
|                                 |            |            |       |            |
| Adult Education                 | 0          | 0          | 0%    | 0          |
| Adult Supplemental Education    | 0          | 0          | 0%    | 0          |
| Tuition Reimbursement           | 0          | 0          | 0%    | 0          |
| Special Education Coop          | 0          | 0          | 0%    | 0          |
| TOTAL                           | 13,989,947 | 14,106,593 | 1%    | 14,826,041 |