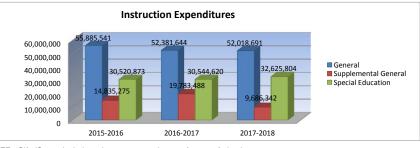

|                          |             | %    |             | %    | %    |             | %    | %    |
|--------------------------|-------------|------|-------------|------|------|-------------|------|------|
|                          | 2015-2016   | of   | 2016-2017   | of   | inc/ | 2017-2018   | of   | inc/ |
|                          | Actual      | Tot  | Actual      | Tot  | dec  | Budget      | Tot  | dec  |
| Instruction              | 55,885,541  | 54%  | 52,381,644  | 51%  | -6%  | 52,018,691  | 49%  | -1%  |
| Student Support          | 7,045,959   | 7%   | 7,320,779   | 7%   | 4%   | 8,361,737   | 8%   | 14%  |
| Instructional Support    | 6,274,368   | 6%   | 6,509,567   | 6%   | 4%   | 6,839,266   | 6%   | 5%   |
| Administration & Support | 21,616,879  | 21%  | 21,853,704  | 21%  | 1%   | 22,864,195  | 22%  | 5%   |
| Operations & Maintenance | 10,085,203  | 10%  | 10,290,279  | 10%  | 2%   | 10,698,242  | 10%  | 4%   |
| Transportation           | 3,094,482   | 3%   | 4,087,972   | 4%   | 32%  | 5,425,921   | 5%   | 33%  |
| Capital Improvements     | 0           | 0%   | 0           | 0%   | 0%   | 0           | 0%   | 0%   |
| Other Costs              | 0           | 0%   | 0           | 0%   | 0%   | 0           | 0%   | 0%   |
| Total Expenditures       | 104,002,432 | 100% | 102,443,945 | 100% | -1%  | 106,208,052 | 100% | 4%   |
| Amount per Pupil         | \$3,930     |      | \$3,927     |      | 0%   | \$3,936     |      | 0%   |

# Summary of Supplemental General Fund Expenditures by Function

|                          |            | %    |            | %    | %    |            | %    | %    |
|--------------------------|------------|------|------------|------|------|------------|------|------|
|                          | 2015-2016  | of   | 2016-2017  | of   | inc/ | 2017-2018  | of   | inc/ |
|                          | Actual     | Tot  | Actual     | Tot  | dec  | Budget     | Tot  | dec  |
| Instruction              | 14,835,275 | 54%  | 19,783,488 | 61%  | 33%  | 9,686,342  | 40%  | -51% |
| Student Support          | 259,756    | 1%   | 265,167    | 1%   | 2%   | 10,800     | 0%   | -96% |
| Instructional Support    | 0          | 0%   | 0          | 0%   | 0%   | 0          | 0%   | 0%   |
| Administration & Support | 2,780,323  | 10%  | 2,295,914  | 7%   | -17% | 3,097,066  | 13%  | 35%  |
| Operations & Maintenance | 9,466,110  | 35%  | 10,328,844 | 32%  | 9%   | 11,176,817 | 47%  | 8%   |
| Transportation           | 0          | 0%   | 0          | 0%   | 0%   | 0          | 0%   | 0%   |
| Capital Improvements     | 0          | 0%   | 0          | 0%   | 0%   | 0          | 0%   | 0%   |
| Other Costs              | 0          | 0%   | 0          | 0%   | 0%   | 0          | 0%   | 0%   |
| Total Expenditures       | 27,341,464 | 100% | 32,673,413 | 100% | 20%  | 23,971,025 | 100% | -27% |
| Amount per Pupil         | \$1,033    |      | \$1,252    |      | 21%  | \$888      |      | -29% |

|                          |            | %    |            | %    | %    |            | %    | %    |
|--------------------------|------------|------|------------|------|------|------------|------|------|
|                          | 2015-2016  | of   | 2016-2017  | of   | inc/ | 2017-2018  | of   | inc/ |
|                          | Actual     | Tot  | Actual     | Tot  | dec  | Budget     | Tot  | dec  |
| Instruction              | 30,520,873 | 75%  | 30,544,620 | 74%  | 0%   | 32,625,804 | 73%  | 7%   |
| Student Support          | 4,855,732  | 12%  | 4,755,452  | 11%  | -2%  | 4,422,218  | 10%  | -7%  |
| Instructional Support    | 222,461    | 1%   | 228,398    | 1%   | 3%   | 220,097    | 0%   | -4%  |
| Administraton & Support  | 126,770    | 0%   | 130,607    | 0%   | 3%   | 107,369    | 0%   | -18% |
| Operations & Maintenance | 9,855      | 0%   | 9,855      | 0%   | 0%   | 9,855      | 0%   | 0%   |
| Transportation           | 5,097,119  | 12%  | 5,811,452  | 14%  | 14%  | 7,004,693  | 16%  | 21%  |
| Capital Improvements     | 0          | 0%   | 0          | 0%   | 0%   | 0          | 0%   | 0%   |
| Other Costs              | 0          | 0%   | 0          | 0%   | 0%   | 0          | 0%   | 0%   |
| Total Expenditures       | 40,832,810 | 100% | 41,480,384 | 100% | 2%   | 44,390,036 | 100% | 7%   |
| Amount per Pupil         | \$1,543    |      | \$1,590    |      | 3%   | \$1,645    |      | 3%   |

#### USD# Instruction Expenditures (1000)

<u>512</u>

% inc/ dec -1% 15% -51% 3% 23% 7% 0% 14% 0% 0% 252% 0% 0% 0% 116% 7% 0% 1% -10% 0% 0% 0% 62%

> 0% 0% 0% 0% 4% 3% 1% 0% 0% 0% 4%

| 1                               |             |             | %    |             |
|---------------------------------|-------------|-------------|------|-------------|
|                                 | 2015-2016   | 2016-2017   | inc/ | 2017-2018   |
|                                 | Actual      | Actual      | dec  | Budget      |
| General                         | 55,885,541  | 52,381,644  | -6%  | 52,018,691  |
| Federal Funds                   | 1,974,909   | 1,873,094   | -5%  | 2,147,678   |
| Supplemental General            | 14,835,275  | 19,783,488  | 33%  | 9,686,342   |
| At Risk (4yr Old)               | 280,594     | 304,606     | 9%   | 313,780     |
| At Risk (K-12)                  | 38,047,333  | 37,179,379  | -2%  | 45,853,446  |
| Bilingual Education             | 2,042,585   | 2,071,392   | 1%   | 2,212,753   |
| Virtual Education               | 0           | 0           | 0%   | 0           |
| Capital Outlay                  | 1,965,178   | 2,149,011   | 9%   | 2,455,249   |
| Driver Education                | 0           | 0           | 0%   | 0           |
| Declining Enrollment            | 0           | 0           | 0%   | 0           |
| Extraordinary School Program    | 75,526      | 21,866      | -71% | 76,925      |
| Food Service                    | 0           | 0           | 0%   | 0           |
| Professional Development        | 0           | 0           | 0%   | 0           |
| Parent Education Program        | 0           | 0           | 0%   | 0           |
| Summer School                   | 318,101     | 305,385     | -4%  | 659,876     |
| Special Education               | 30,520,873  | 30,544,620  | 0%   | 32,625,804  |
| Cost of Living                  | 0           | 0           | 0%   | 0           |
| Career and Postsecondary Ed.    | 2,987,896   | 2,964,608   | -1%  | 2,982,610   |
| Gifts/Grants                    | 1,035,076   | 1,035,444   | 0%   | 935,340     |
| Special Liability               | 0           | 0           | 0%   | 0           |
| School Retirement               | 0           | 0           | 0%   | 0           |
| Extraordinary Growth Facilities | 0           | 0           | 0%   | 0           |
| Special Reserve                 | 0           | 0           | 0%   |             |
| KPERS Spec. Ret. Contribution   | 9,986,380   | 9,925,134   | -1%  | 16,078,716  |
| Contingency Reserve             | 0           | 0           | 0%   |             |
| Text Book & Student Material    | 730,806     | 165,755     | -77% |             |
| Activity Fund                   | 724,631     | 861,997     | 19%  |             |
| Bond and Interest #1            | 0           | 0           | 0%   | 0           |
| 0                               | 0           | 0           | 0%   | 0           |
| No-Fund Warrant                 | 0           | 0           | 0%   | 0           |
| Special Assessment              | 0           | 0           | 0%   | 0           |
| Temporary Note                  | 0           | 0           | 0%   | 0           |
|                                 |             |             |      |             |
| SUBTOTAL                        | 161,410,704 | 161,567,423 | 0%   | 168,047,210 |
| Enrollment (FTE)*               | 26,464.1    | 26,088.8    | -1%  | 26,986.8    |
| Amount per Pupil                | 6,099       | 6,193       | 2%   | 6,227       |
|                                 | ,           |             |      |             |
| Adult Education                 | 0           | 0           | 0%   | 0           |
| Adult Supplemental Education    | 0           | 0           | 0%   | 35,421      |
| Tuition Reimbursement           | 0           | 0           | 0%   | 0           |
| Special Education Coop          | 0           | 0           | 0%   | 0           |
| TOTAL                           | 161,410,704 | 161,567,423 | 0%   | 168,082,631 |