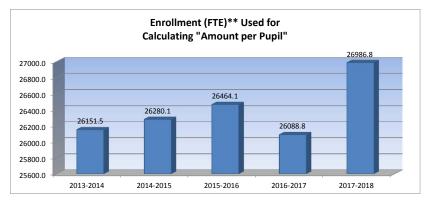

22. Other Information – Enrollment Information

Enrollment is projected to decrease 28.0 FTE. However, since 2017-18 is the first year that fullday kindergarten is funded at 1.0 FTE, an increase of 897.6 is shown.

#### USD# Instruction Expenditures (1000)

<u>512</u>

% inc/ dec -1% 15% -51% 3% 23% 7% 0% 14% 0% 0% 252% 0% 0% 0% 116% 7% 0% 1% -10% 0% 0% 0% 62%

> 0% 0% 0% 0% 4% 3% 1% 0% 0% 0% 4%

| 1                               |             |             | %    |             |
|---------------------------------|-------------|-------------|------|-------------|
|                                 | 2015-2016   | 2016-2017   | inc/ | 2017-2018   |
|                                 | Actual      | Actual      | dec  | Budget      |
| General                         | 55,885,541  | 52,381,644  | -6%  | 52,018,691  |
| Federal Funds                   | 1,974,909   | 1,873,094   | -5%  | 2,147,678   |
| Supplemental General            | 14,835,275  | 19,783,488  | 33%  | 9,686,342   |
| At Risk (4yr Old)               | 280,594     | 304,606     | 9%   | 313,780     |
| At Risk (K-12)                  | 38,047,333  | 37,179,379  | -2%  | 45,853,446  |
| Bilingual Education             | 2,042,585   | 2,071,392   | 1%   | 2,212,753   |
| Virtual Education               | 0           | 0           | 0%   | 0           |
| Capital Outlay                  | 1,965,178   | 2,149,011   | 9%   | 2,455,249   |
| Driver Education                | 0           | 0           | 0%   | 0           |
| Declining Enrollment            | 0           | 0           | 0%   | 0           |
| Extraordinary School Program    | 75,526      | 21,866      | -71% | 76,925      |
| Food Service                    | 0           | 0           | 0%   | 0           |
| Professional Development        | 0           | 0           | 0%   | 0           |
| Parent Education Program        | 0           | 0           | 0%   | 0           |
| Summer School                   | 318,101     | 305,385     | -4%  | 659,876     |
| Special Education               | 30,520,873  | 30,544,620  | 0%   | 32,625,804  |
| Cost of Living                  | 0           | 0           | 0%   | 0           |
| Career and Postsecondary Ed.    | 2,987,896   | 2,964,608   | -1%  | 2,982,610   |
| Gifts/Grants                    | 1,035,076   | 1,035,444   | 0%   | 935,340     |
| Special Liability               | 0           | 0           | 0%   | 0           |
| School Retirement               | 0           | 0           | 0%   | 0           |
| Extraordinary Growth Facilities | 0           | 0           | 0%   | 0           |
| Special Reserve                 | 0           | 0           | 0%   |             |
| KPERS Spec. Ret. Contribution   | 9,986,380   | 9,925,134   | -1%  | 16,078,716  |
| Contingency Reserve             | 0           | 0           | 0%   |             |
| Text Book & Student Material    | 730,806     | 165,755     | -77% |             |
| Activity Fund                   | 724,631     | 861,997     | 19%  |             |
| Bond and Interest #1            | 0           | 0           | 0%   | 0           |
| 0                               | 0           | 0           | 0%   | 0           |
| No-Fund Warrant                 | 0           | 0           | 0%   | 0           |
| Special Assessment              | 0           | 0           | 0%   | 0           |
| Temporary Note                  | 0           | 0           | 0%   | 0           |
|                                 |             |             |      |             |
| SUBTOTAL                        | 161,410,704 | 161,567,423 | 0%   | 168,047,210 |
| Enrollment (FTE)*               | 26,464.1    | 26,088.8    | -1%  | 26,986.8    |
| Amount per Pupil                | 6,099       | 6,193       | 2%   | 6,227       |
|                                 | ,           |             |      |             |
| Adult Education                 | 0           | 0           | 0%   | 0           |
| Adult Supplemental Education    | 0           | 0           | 0%   | 35,421      |
| Tuition Reimbursement           | 0           | 0           | 0%   | 0           |
| Special Education Coop          | 0           | 0           | 0%   | 0           |
| TOTAL                           | 161,410,704 | 161,567,423 | 0%   | 168,082,631 |