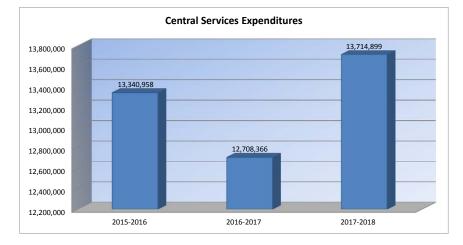

10. School Administration Expenditures (2400)

Activities concerned with overall administrative responsibility for a school. These include the principals, associate principals and their staff.

11. Central Services Expenditures (2500)

### **Central Services Expenditures (2500)**

|                                 |            |            | %    |            | %     |
|---------------------------------|------------|------------|------|------------|-------|
|                                 | 2015-2016  | 2016-2017  | inc/ | 2017-2018  | inc/  |
|                                 | Actual     | Actual     | dec  | Budget     | dec   |
| General                         | 6,990,955  | 7,182,632  | 3%   | 8,050,875  | 12%   |
| Federal Funds                   | 0          | 0          | 0%   | 0          | 0%    |
| Supplemental General            | 2,342,098  | 1,905,061  | -19% | 2,807,066  | 47%   |
| At Risk (4yr Old)               | 0          | 0          | 0%   | 0          | 0%    |
| At Risk (K-12)                  | 0          | 0          | 0%   | 0          | 0%    |
| Bilingual Education             | 0          | 0          | 0%   | 0          | 0%    |
| Virtual Education               | 0          | 0          | 0%   | 0          | 0%    |
| Capital Outlay                  | 3,255,256  | 2,882,116  | -11% | 1,720,295  | -40%  |
| Driver Training                 | 0          | 0          | 0%   | 0          | 0%    |
| Declining Enrollment            | 0          | 0          | 0%   | 0          | 0%    |
| Extraordinary School Program    | 0          | 0          | 0%   | 0          | 0%    |
| Food Service                    | 0          | 0          | 0%   | 0          | 0%    |
| Professional Development        | 0          | 0          | 0%   | 0          | 0%    |
| Parent Education Program        | 0          | 0          | 0%   | 0          | 0%    |
| Summer School                   | 0          | 0          | 0%   | 0          | 0%    |
| Special Education               | 15,072     | 13,356     | -11% | 10,775     | -19%  |
| Cost of Living                  | 0          | 0          | 0%   | 0          | 0%    |
| Career and Postsecondary Ed.    | 273,263    | 255,949    | -6%  | 385,950    | 51%   |
| Gifts/Grants                    | 4,743      | 12,500     | 164% | 0          | -100% |
| Special Liability               | 0          | 0          | 0%   | 0          | 0%    |
| School Retirement               | 0          | 0          | 0%   | 0          | 0%    |
| Extraordinary Growth Facilities | 0          | 0          | 0%   | 0          | 0%    |
| Special Reserve                 | 0          | 0          | 0%   |            |       |
| KPERS Spec. Ret. Contribution   | 459,571    | 456,752    | -1%  | 739,938    | 62%   |
| Contingency Reserve             | 0          | 0          | 0%   |            |       |
| Text Book & Student Material    | 0          | 0          | 0%   |            |       |
| Activity Fund                   | 0          | 0          | 0%   |            |       |
| Bond & Interest #1              | 0          | 0          | 0%   | 0          | 0%    |
| Bond & Interest #2              | 0          | 0          | 0%   | 0          | 0%    |
| No-Fund Warrant                 | 0          | 0          | 0%   | 0          | 0%    |
| Special Assessment              | 0          | 0          | 0%   | 0          | 0%    |
| Temporary Note                  | 0          | <br>0      | 0%   | 0          | 0%    |
| SUBTOTAL                        | 13,340,958 | 12,708,366 | -5%  | 13,714,899 | 8%    |
| Enrollment (FTE)*               | 26,464.1   | 26,088.8   | -1%  | 26,986.8   | 3%    |
| Amount per Pupil                | 504        | 487        | -3%  | 508        | 4%    |
| Adult Education                 | 0          | 0          | 0%   | 0          | 0%    |
| Adult Supplemental Education    | 0          | 0          | 0%   | 0          | 0%    |
| Tuition Reimbursement           | 0          | 0          | 0%   | 0          | 0%    |
| Special Education Coop          | 0          | 0          | 0%   | 0          | 0%    |
| TOTAL                           | 13,340,958 | 12,708,366 | -5%  | 13,714,899 | 8%    |