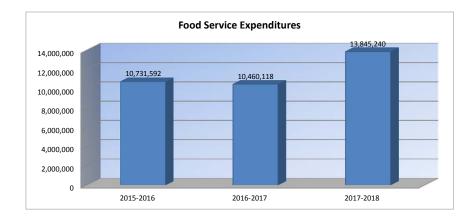

15. Food Service Expenditures (3100)

Activities concerned with food service operation.

16. Community Services Operations (3300)

Shawnee Mission does not have any community services operations.

17. Capital Improvements (4000)

#### Summary of Total Expenditures By Function (All Funds)

|                                |             | %    |             | %    | %    |             | %    | %    |
|--------------------------------|-------------|------|-------------|------|------|-------------|------|------|
|                                | 2015-2016   | of   | 2016-2017   | of   | inc/ | 2017-2018   | of   | inc/ |
|                                | Actual      | Tot  | Actual      | Tot  | dec  | Budget      | Tot  | dec  |
| Instruction                    | 161,410,704 | 47%  | 161,567,423 | 49%  | 0%   | 168,082,631 | 47%  | 4%   |
| Student Support Services       | 14,854,063  | 4%   | 15,064,350  | 5%   | 1%   | 16,286,296  | 5%   | 8%   |
| Instructional Support Services | 9,650,094   | 3%   | 10,272,968  | 3%   | 6%   | 10,697,459  | 3%   | 4%   |
| Administration & Support       | 30,311,673  | 9%   | 29,868,709  | 9%   | -1%  | 32,313,966  | 9%   | 8%   |
| Operations & Maintenance       | 21,821,629  | 6%   | 22,860,812  | 7%   | 5%   | 24,660,786  | 7%   | 8%   |
| Transportation                 | 8,807,200   | 3%   | 10,182,198  | 3%   | 16%  | 12,741,051  | 4%   | 25%  |
| Food Services                  | 10,731,592  | 3%   | 10,460,118  | 3%   | -3%  | 13,845,240  | 4%   | 32%  |
| Capital Improvements           | 52,558,688  | 15%  | 21,258,610  | 6%   | -60% | 34,416,970  | 10%  | 62%  |
| Debt Services                  | 36,654,715  | 11%  | 46,811,630  | 14%  | 28%  | 45,988,533  | 13%  | -2%  |
| Other Costs                    | 0           | 0%   | 0           | 0%   | 0%   | 0           | 0%   | 0%   |
| Total Expenditures*            | 346,800,358 | 100% | 328,346,818 | 100% | -5%  | 359,032,932 | 100% | 9%   |
| Amount per Pupil               | \$13,105    |      | \$12,586    |      | -4%  | \$13,304    |      | 6%   |
| Current Expenditures**         | 252,620,660 | 100% | 255,700,678 | 100% | 1%   | 275,137,823 | 100% | 8%   |
| Amount per Pupil               | \$9,546     |      | \$9,801     |      | 3%   | \$10,195    |      | 4%   |