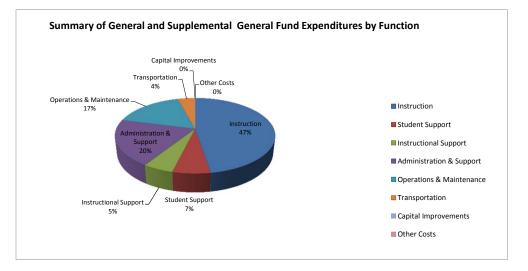

|                          |             | %    |             | %    | %    |             | %    | %    |
|--------------------------|-------------|------|-------------|------|------|-------------|------|------|
|                          | 2015-2016   | of   | 2016-2017   | of   | inc/ | 2017-2018   | of   | inc/ |
|                          | Actual      | Tot  | Actual      | Tot  | dec  | Budget      | Tot  | dec  |
| Instruction              | 70,720,816  | 54%  | 72,165,132  | 53%  | 2%   | 61,705,033  | 47%  | -14% |
| Student Support          | 7,305,715   | 6%   | 7,585,946   | 6%   | 4%   | 8,372,537   | 6%   | 10%  |
| Instructional Support    | 6,274,368   | 5%   | 6,509,567   | 5%   | 4%   | 6,839,266   | 5%   | 5%   |
| Administration & Support | 24,397,202  | 19%  | 24,149,618  | 18%  | -1%  | 25,961,261  | 20%  | 8%   |
| Operations & Maintenance | 19,551,313  | 15%  | 20,619,123  | 15%  | 5%   | 21,875,059  | 17%  | 6%   |
| Transportation           | 3,094,482   | 2%   | 4,087,972   | 3%   | 32%  | 5,425,921   | 4%   | 33%  |
| Capital Improvements     | 0           | 0%   | 0           | 0%   | 0%   | 0           | 0%   | 0%   |
| Other Costs              | 0           | 0%   | 0           | 0%   | 0%   | 0           | 0%   | 0%   |
| Total Expenditures       | 131,343,896 | 100% | 135,117,358 | 100% | 3%   | 130,179,077 | 100% | -4%  |
| Amount per Pupil         | \$4,963     |      | \$5,179     |      | 4%   | \$4,824     |      | -7%  |

The Summary of General and Supplemental General Fund Expenditures chart information comes from pages 6-13 of the Sumexpen and adds together the 'General Fund' and 'Supplemental General Fund' line items.