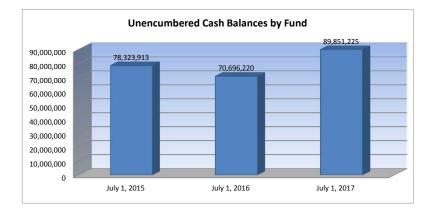

## 20. Miscellaneous Information Unencumbered Cash Balance by Fund

State law restricts the amount each district can spend in the general and supplemental general funds. Any balance remaining at the end of the year is used to support expenditures in the subsequent years. Therefore, these balances do not provide additional budget authority to the school district.

The capital outlay balance has two purposes. Real estate taxes are not collected until January. This balance provides funds to complete summer projects and provide equipment needs for the beginning of the school year. Some of the balance will also be used for the additional cost of construction projects. These funds cannot be used for operational purposes.

The food service balance is restricted and cannot be used for district operations.

The bond and interest balance is necessary to pay the October bond and interest payments. Real estate taxes are not available until January. These balances are not available for operating purposes.

The district uses the special liability expense fund for risk management purposes. The district defends liability cases and pays any claims using the proceeds from this fund. The balances must be used for this purpose.

The \$15.5 million balance in the special education fund is available for operations. In addition, Shawnee Mission has \$5.6 million in contingency reserve available for operation with board approval.