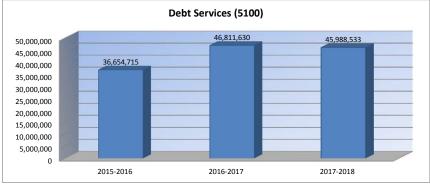

18. Debt Services (5100)

This fund is used to redeem the district's outstanding general obligation bonds and accumulated interest.