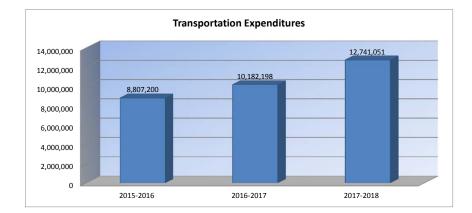

13. Transportation Expenditures (2700)

Activities concerned with student transportation.

14. Other Support Services Expenditures (2900)

Activities which support each of the other instructional and supporting services programs. These include communication staff, data processing services, and testing services.

### **Transportation Expenditures (2700)**

|                                 |           |            | %     |   |            | %     |
|---------------------------------|-----------|------------|-------|---|------------|-------|
|                                 | 2015-2016 | 2016-2017  | inc/  |   | 2017-2018  | inc/  |
|                                 | Actual    | Actual     | dec   |   | Budget     | dec   |
|                                 |           |            |       |   |            |       |
| General                         | 3,094,482 | 4,087,972  | 32%   |   | 5,425,921  | 33%   |
| Federal Funds                   | 1,710     | 12,612     | 638%  |   | 15,000     | 19%   |
| Supplemental General            | 0         | 0          | 0%    |   | 0          | 0%    |
| At Risk (4yr Old)               | 0         | 0          | 0%    |   | 0          | 0%    |
| At Risk (K-12)                  | 212,290   | 220,631    | 4%    |   | 196,790    | -11%  |
| Bilingual Education             | 293,807   | 0          | -100% |   | 0          | 0%    |
| Virtual Education               | 0         | 0          | 0%    |   | 0          | 0%    |
| Capital Outlay                  | 0         | 0          | 0%    |   | 0          | 0%    |
| Driver Training                 | 0         | 0          | 0%    |   | 0          | 0%    |
| Declining Enrollment            | 0         | 0          | 0%    |   | 0          | 0%    |
| Extraordinary School Program    | 0         | 0          | 0%    |   | 0          | 0%    |
| Food Service                    | 0         | 0          | 0%    |   | 0          | 0%    |
| Professional Development        | 0         | 0          | 0%    |   | 0          | 0%    |
| Parent Education Program        | 0         | 0          | 0%    |   | 0          | 0%    |
| Summer School                   | 0         | 0          | 0%    |   | 0          | 0%    |
| Special Education               | 5,097,119 | 5,811,452  | 14%   |   | 7,004,693  | 21%   |
| Cost of Living                  | 0         | 0          | 0%    |   | 0          | 0%    |
| Career and Postsecondary Ed.    | 0         | 0          | 0%    |   | 0          | 0%    |
| Gifts/Grants                    | 0         | 3,514      | 0%    |   | 91,752     | 2511% |
| Special Liability               | 0         | 0          | 0%    |   | 0          | 0%    |
| School Retirement               | 0         | 0          | 0%    |   | 0          | 0%    |
| Extraordinary Growth Facilities | 0         | 0          | 0%    |   | 0          | 0%    |
| Special Reserve                 | 0         | 0          | 0%    |   |            |       |
| KPERS Spec. Ret. Contribution   | 4,282     | 4,256      | -1%   |   | 6,895      | 62%   |
| Contingency Reserve             | 0         | 0          | 0%    |   |            |       |
| Text Book & Student Material    | 0         | 0          | 0%    |   |            |       |
| Activity Fund                   | 103,510   | 41,761     | -60%  |   |            |       |
| Bond and Interest #1            | 0         | 0          | 0%    |   | 0          | 0%    |
| 0                               | 0         | 0          | 0%    |   | 0          | 0%    |
| No-Fund Warrant                 | 0         | 0          | 0%    |   | 0          | 0%    |
| Special Assessment              | 0         | 0          | 0%    |   | 0          | 0%    |
| Temporary Note                  | 0         | 0          | 0%    |   | 0          | 0%    |
|                                 |           |            |       |   |            |       |
| SUBTOTAL                        | 8,807,200 | 10,182,198 | 16%   |   | 12,741,051 | 25%   |
| Enrollment (FTE)*               | 26,464.1  | 26,088.8   | -1%   |   | 26,986.8   | 3%    |
| Amount per Pupil                | 333       | 390        | 17%   |   | 472        | 21%   |
|                                 |           |            |       |   |            |       |
| Adult Education                 | 0         | 0          | 0%    |   | 0          | 0%    |
| Adult Supplemental Education    | 0         | 0          | 0%    | 1 | 0          | 0%    |
| Tuition Reimbursement           | 0         | 0          | 0%    | 1 | 0          | 0%    |
| Special Education Coop          | 0         | 0          | 0%    | 1 | 0          | 0%    |
| TOTAL                           | 8,807,200 | 10,182,198 | 16%   | 1 | 12,741,051 | 25%   |