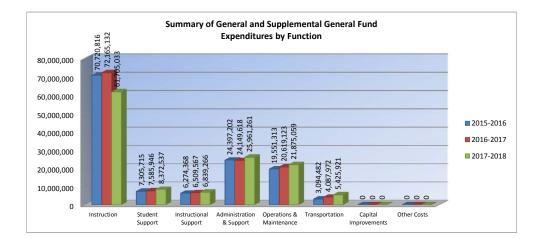

|                          |             | %    |             | %    | %    |             | %    | %    |
|--------------------------|-------------|------|-------------|------|------|-------------|------|------|
|                          | 2015-2016   | of   | 2016-2017   | of   | inc/ | 2017-2018   | of   | inc/ |
|                          | Actual      | Tot  | Actual      | Tot  | dec  | Budget      | Tot  | dec  |
| Instruction              | 70,720,816  | 54%  | 72,165,132  | 53%  | 2%   | 61,705,033  | 47%  | -14% |
| Student Support          | 7,305,715   | 6%   | 7,585,946   | 6%   | 4%   | 8,372,537   | 6%   | 10%  |
| Instructional Support    | 6,274,368   | 5%   | 6,509,567   | 5%   | 4%   | 6,839,266   | 5%   | 5%   |
| Administration & Support | 24,397,202  | 19%  | 24,149,618  | 18%  | -1%  | 25,961,261  | 20%  | 8%   |
| Operations & Maintenance | 19,551,313  | 15%  | 20,619,123  | 15%  | 5%   | 21,875,059  | 17%  | 6%   |
| Transportation           | 3,094,482   | 2%   | 4,087,972   | 3%   | 32%  | 5,425,921   | 4%   | 33%  |
| Capital Improvements     | 0           | 0%   | 0           | 0%   | 0%   | 0           | 0%   | 0%   |
| Other Costs              | 0           | 0%   | 0           | 0%   | 0%   | 0           | 0%   | 0%   |
| Total Expenditures       | 131,343,896 | 100% | 135,117,358 | 100% | 3%   | 130,179,077 | 100% | -4%  |
| Amount per Pupil         | \$4,963     |      | \$5,179     |      | 4%   | \$4,824     |      | -7%  |

The Summary of General and Supplemental General Fund Expenditures chart information comes from pages 6-13 of the Sumexpen and adds together the 'General Fund' and 'Supplemental General Fund' line items.