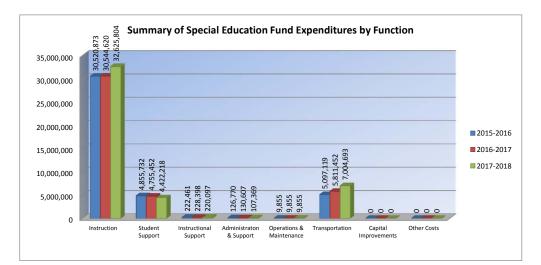

|                          |            | %    |            | %    | %    |            | %    | %    |
|--------------------------|------------|------|------------|------|------|------------|------|------|
|                          | 2015-2016  | of   | 2016-2017  | of   | inc/ | 2017-2018  | of   | inc/ |
|                          | Actual     | Tot  | Actual     | Tot  | dec  | Budget     | Tot  | dec  |
| Instruction              | 30,520,873 | 75%  | 30,544,620 | 74%  | 0%   | 32,625,804 | 73%  | 7%   |
| Student Support          | 4,855,732  | 12%  | 4,755,452  | 11%  | -2%  | 4,422,218  | 10%  | -7%  |
| Instructional Support    | 222,461    | 1%   | 228,398    | 1%   | 3%   | 220,097    | 0%   | -4%  |
| Administraton & Support  | 126,770    | 0%   | 130,607    | 0%   | 3%   | 107,369    | 0%   | -18% |
| Operations & Maintenance | 9,855      | 0%   | 9,855      | 0%   | 0%   | 9,855      | 0%   | 0%   |
| Transportation           | 5,097,119  | 12%  | 5,811,452  | 14%  | 14%  | 7,004,693  | 16%  | 21%  |
| Capital Improvements     | 0          | 0%   | 0          | 0%   | 0%   | 0          | 0%   | 0%   |
| Other Costs              | 0          | 0%   | 0          | 0%   | 0%   | 0          | 0%   | 0%   |
| Total Expenditures       | 40,832,810 | 100% | 41,480,384 | 100% | 2%   | 44,390,036 | 100% | 7%   |
| Amount per Pupil         | \$1,543    |      | \$1,590    |      | 3%   | \$1,645    |      | 3%   |

#### Summary of Special Education Fund by Function

The Summary of Special Education Fund Expenditures chart information comes from pages 6-13 and only uses the 'Special Education Fund' line items. (Total expenditures excludes Special Ed Coop Fund because it would include expenditures for all schools participating in the Coop.)