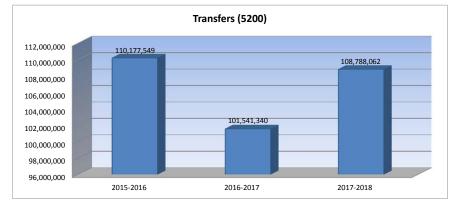

## 19. Miscellaneous Information – Transfers (5200)

The \$100.2 million General and Supplemental General Fund transfers are for support of operations.

The transfers for Declining Enrollment and Cost of Living are required by law to be remitted to the state. The state chooses to classify these as transfers.