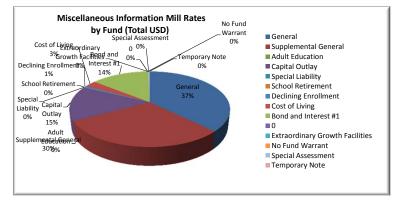

## 23. Miscellaneous Information Mill Rates by Fund

The total mill rate of 53.643 is 1.297 mills less than the preceding year. The major changes in the mill rate are as follows:

- A. Supplemental General (local option budget) decreased 0.778 mills. The mill levy was decreased due to the increase in beginning cash balance and increase in assessed valuation.
- B. Declining Enrollment decreased 0.638 mills. The declining enrollment weighting was cut in half for 2017-18 and will dissolve in 2018-19. This will be the last year the district will have declining enrollment levy, under current statute.
- B. Capital Outlay mill levy remained at 8.000 mills. By law the mill levy cannot exceed 8.0 mills.