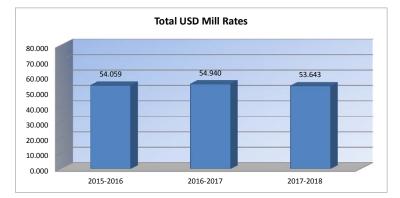

## 23. Miscellaneous Information Mill Rates by Fund

The total mill rate of 53.643 is 1.297 mills less than the preceding year. The major changes in the mill rate are as follows:

- A. Supplemental General (local option budget) decreased 0.778 mills. The mill levy was decreased due to the increase in beginning cash balance and increase in assessed valuation.
- B. Declining Enrollment decreased 0.638 mills. The declining enrollment weighting was cut in half for 2017-18 and will dissolve in 2018-19. This will be the last year the district will have declining enrollment levy, under current statute.
- B. Capital Outlay mill levy remained at 8.000 mills. By law the mill levy cannot exceed 8.0 mills.