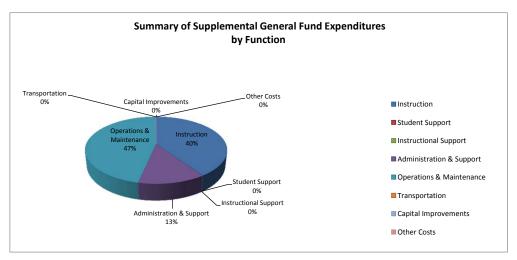

# Summary of Supplemental General Fund Expenditures by Function

|                          |            | %    |            | %    | %    |            | %    | %    |
|--------------------------|------------|------|------------|------|------|------------|------|------|
|                          | 2015-2016  | of   | 2016-2017  | of   | inc/ | 2017-2018  | of   | inc/ |
|                          | Actual     | Tot  | Actual     | Tot  | dec  | Budget     | Tot  | dec  |
| Instruction              | 14,835,275 | 54%  | 19,783,488 | 61%  | 33%  | 9,686,342  | 40%  | -51% |
| Student Support          | 259,756    | 1%   | 265,167    | 1%   | 2%   | 10,800     | 0%   | -96% |
| Instructional Support    | 0          | 0%   | 0          | 0%   | 0%   | 0          | 0%   | 0%   |
| Administration & Support | 2,780,323  | 10%  | 2,295,914  | 7%   | -17% | 3,097,066  | 13%  | 35%  |
| Operations & Maintenance | 9,466,110  | 35%  | 10,328,844 | 32%  | 9%   | 11,176,817 | 47%  | 8%   |
| Transportation           | 0          | 0%   | 0          | 0%   | 0%   | 0          | 0%   | 0%   |
| Capital Improvements     | 0          | 0%   | 0          | 0%   | 0%   | 0          | 0%   | 0%   |
| Other Costs              | 0          | 0%   | 0          | 0%   | 0%   | 0          | 0%   | 0%   |
| Total Expenditures       | 27,341,464 | 100% | 32,673,413 | 100% | 20%  | 23,971,025 | 100% | -27% |
| Amount per Pupil         | \$1,033    |      | \$1,252    |      | 21%  | \$888      |      | -29% |