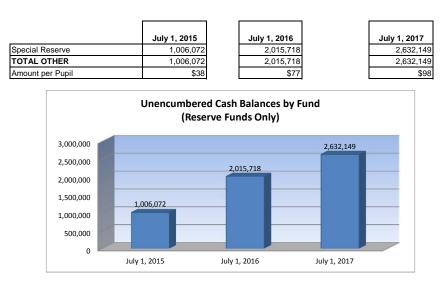

21. Reserve Funds Unencumbered Cash Balance

The district self-insures its workers compensation risk. The district must maintain a balance to pay for the cost of ongoing claims. These costs include medical treatments, hospitalization and indemnity payments for reported claims and reserves for claims that may have incurred, but are not yet reported. The balance of this reserve was increased to \$2,600,000 on July 1, 2017, to comply with a state mandate to increase the workers compensation reserve.