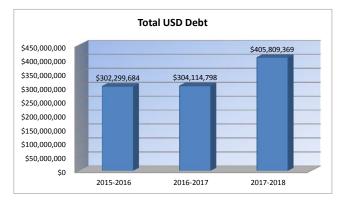

## 24. Other Information – Assessed Valuation and Bonded Indebtedness

Assessed valuation increased 6.4%.

Bond indebtedness increased as the remaining \$111,500,000 in bonds were sold on September 26, 2016, from the election held on January 27, 2015.