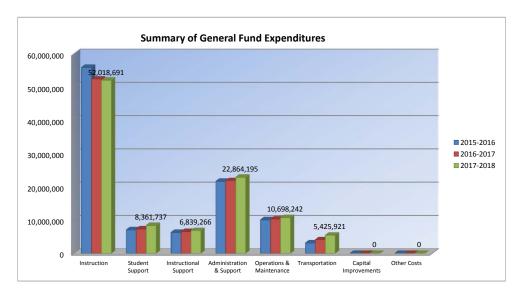

|                          |             | %    |             | %    | %    |             | %    | %    |
|--------------------------|-------------|------|-------------|------|------|-------------|------|------|
|                          | 2015-2016   | of   | 2016-2017   | of   | inc/ | 2017-2018   | of   | inc/ |
|                          | Actual      | Tot  | Actual      | Tot  | dec  | Budget      | Tot  | dec  |
| Instruction              | 55,885,541  | 54%  | 52,381,644  | 51%  | -6%  | 52,018,691  | 49%  | -1%  |
| Student Support          | 7,045,959   | 7%   | 7,320,779   | 7%   | 4%   | 8,361,737   | 8%   | 14%  |
| Instructional Support    | 6,274,368   | 6%   | 6,509,567   | 6%   | 4%   | 6,839,266   | 6%   | 5%   |
| Administration & Support | 21,616,879  | 21%  | 21,853,704  | 21%  | 1%   | 22,864,195  | 22%  | 5%   |
| Operations & Maintenance | 10,085,203  | 10%  | 10,290,279  | 10%  | 2%   | 10,698,242  | 10%  | 4%   |
| Transportation           | 3,094,482   | 3%   | 4,087,972   | 4%   | 32%  | 5,425,921   | 5%   | 33%  |
| Capital Improvements     | 0           | 0%   | 0           | 0%   | 0%   | 0           | 0%   | 0%   |
| Other Costs              | 0           | 0%   | 0           | 0%   | 0%   | 0           | 0%   | 0%   |
| Total Expenditures       | 104,002,432 | 100% | 102,443,945 | 100% | -1%  | 106,208,052 | 100% | 4%   |
| Amount per Pupil         | \$3,930     |      | \$3,927     |      | 0%   | \$3,936     |      | 0%   |

The Summary of General Fund Expenditures chart information comes from pages 6-13 and only uses the 'General Fund' line items.

<u>512</u>