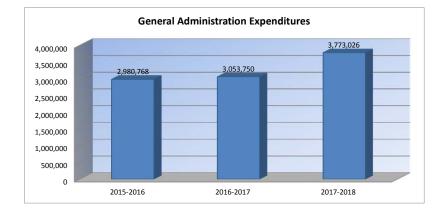

### **General Administration Expenditures (2300)**

|                                                      |           |             | %            |            | Τ |
|------------------------------------------------------|-----------|-------------|--------------|------------|---|
|                                                      | 2015-2016 | 2016-2017   | inc/         | 2017-2018  |   |
|                                                      | Actual    | Actual      | dec          | Budget     |   |
|                                                      | 4 959 945 |             |              | 1 000 0 15 |   |
| General                                              | 1,950,315 | 1,940,715   | 0%           | 1,860,845  | + |
| Federal Funds                                        | 34,545    | 123,784     | 258%<br>-11% | 125,398    | + |
| Supplemental General                                 | 436,725   | 390,853     |              | 290,000    | + |
| At Risk (4yr Old)                                    | 0         | 0           | 0%<br>0%     | 0          | + |
| At Risk (K-12)<br>Bilingual Education                | 0         | 0           | 0%           | 0          | _ |
| Virtual Education                                    | 0         | 0           | 0%           | 0          | + |
|                                                      | 0         | -           | 0%           |            |   |
| Capital Outlay<br>Driver Training                    | 0         | 30,262<br>0 | 0%           | 50,000     | + |
| Ŷ                                                    | 0         | 0           | 0%           | 0          | + |
| Declining Enrollment<br>Extraordinary School Program | 0         | 0           | 0%           | 0          | _ |
| Extraordinary School Program<br>Food Service         | 0         | 0           | 0%           | 0          | _ |
| Professional Development                             | 0         | 0           | 0%           | 0          | _ |
| Parent Education Program                             | 0         | 0           | 0%           | 0          | _ |
| Summer School                                        | 0         | 0           | 0%           | 0          | _ |
| Special Education                                    | 0         | 0           | 0%           | 0          | _ |
| Cost of Living                                       | 0         | 0           | 0%           | 0          | _ |
| Career and Postsecondary Ed.                         | 0         | 0           | 0%           | 0          | - |
| Gifts/Grants                                         | 19,983    | 27,667      | 38%          | 15,763     | · |
| Special Liability Expense                            | 432,156   | 434,083     | 0%           | 1,258,675  | - |
| School Retirement                                    | 432,130   |             | 0%           | 1,230,073  | + |
| Extraordinary Growth Facilities                      | 0         | 0           | 0%           | 0          | + |
| Special Reserve                                      | 0         | 0           | 0%           | 0          | t |
| KPERS Spec. Ret. Contribution                        | 107,044   | 106,386     | -1%          | 172.345    | t |
| Contingency Reserve                                  | 0         | 0           | 0%           | 172,545    | t |
| Text Book & Student Material                         | 0         | 0           | 0%           |            | t |
| Activity Fund                                        | 0         | 0           | 0%           |            | t |
| Bond and Interest #1                                 | 0         | 0           | 0%           | 0          | t |
|                                                      | 0         | 0           | 0%           | 0          | - |
| No-Fund Warrant                                      | 0         | 0           | 0%           | 0          | - |
| Special Assessment                                   | 0         | 0           | 0%           | 0          | _ |
| Temporary Note                                       | 0         | 0           | 0%           | 0          | + |
| Temporary Note                                       | 0         | 0           | 070          |            | t |
| SUBTOTAL                                             | 2,980,768 | 3,053,750   | 2%           | 3,773,026  | ï |
| Enrollment (FTE)*                                    | 26,464.1  | 26,088.8    | -1%          | 26,986.8   | Ť |
| Amount per Pupil                                     | 113       | 117         | 4%           | 140        | ī |
|                                                      |           |             |              |            |   |
| Adult Education                                      | 0         | 0           | 0%           | 0          | _ |
| Adult Supplemental Education                         | 0         | 0           | 0%           | 0          | - |
| Tuition Reimbursement                                | 0         | 0           | 0%           | 0          | + |
| Special Education Coop                               | 0         | 0           | 0%           | 0          |   |
| TOTAL                                                | 2,980,768 | 3,053,750   | 2%           | 3,773,026  | i |

NOTE: Gifts/Grants includes private grants and grants from nonfederal sources.

Amount per pupil excludes the following funds: Adult Education, Adult Supplemental Education, Special Education Coop and Tuition Reimbursement.