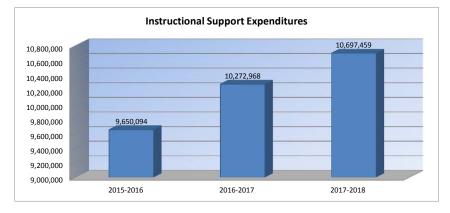

### Instructional Support Expenditures (2200)

|                                 |           |  |            | %    |            | %    |
|---------------------------------|-----------|--|------------|------|------------|------|
|                                 | 2015-2016 |  | 2016-2017  | inc/ | 2017-2018  | inc/ |
|                                 | Actual    |  | Actual     | dec  | Budget     | dec  |
|                                 |           |  |            |      |            |      |
| General                         | 6,274,368 |  | 6,509,567  | 4%   | 6,839,266  | 5%   |
| Federal Funds                   | 1,635,048 |  | 2,054,331  | 26%  | 2,200,123  | 7%   |
| Supplemental General            | 0         |  | 0          | 0%   | 0          | 0%   |
| At Risk (4yr Old)               | 0         |  | 0          | 0%   | 37,500     | 0%   |
| At Risk (K-12)                  | 0         |  | 221        | 0%   | 1,130      | 411% |
| Bilingual Education             | 0         |  | 0          | 0%   | 0          | 0%   |
| Virtual Education               | 0         |  | 0          | 0%   | 0          | 0%   |
| Capital Outlay                  | 0         |  | 47,114     | 0%   | 75,000     | 59%  |
| Driver Training                 | 0         |  | 0          | 0%   | 0          | 0%   |
| Declining Enrollment            | 0         |  | 0          | 0%   | 0          | 0%   |
| Extraordinary School Program    | 0         |  | 0          | 0%   | 0          | 0%   |
| Food Service                    | 0         |  | 0          | 0%   | 0          | 0%   |
| Professional Development        | 102,591   |  | 61,854     | -40% | 265,070    | 329% |
| Parent Education Program        | 55,896    |  | 47,399     | -15% | 59,281     | 25%  |
| Summer School                   | 0         |  | 0          | 0%   | 0          | 0%   |
| Special Education               | 222,461   |  | 228,398    | 3%   | 220,097    | -4%  |
| Cost of Living                  | 0         |  | 0          | 0%   | 0          | 0%   |
| Career and Postsecondary Ed.    | 85,325    |  | 98,671     | 16%  | 106,559    | 8%   |
| Gifts/Grants                    | 49.271    |  | 20,442     | -59% | 75,365     | 269% |
| Special Liability               | 0         |  | 0          | 0%   | 0          | 0%   |
| School Retirement               | 0         |  | 0          | 0%   | 0          | 0%   |
| Extraordinary Growth Facilities | 0         |  | 0          | 0%   | 0          | 0%   |
| Special Reserve                 | 0         |  | 0          | 0%   |            |      |
| KPERS Spec. Ret. Contribution   | 508,104   |  | 504,980    | -1%  | 818,068    | 62%  |
| Contingency Reserve             | 0         |  | 0          | 0%   | ,          |      |
| Text Book & Student Material    | 717,030   |  | 699.991    | -2%  |            |      |
| Activity Fund                   | 0         |  | 0          | 0%   |            |      |
| Bond and Interest #1            | 0         |  | 0          | 0%   | 0          | 0%   |
| 0                               | 0         |  | 0          | 0%   | 0          | 0%   |
| No-Fund Warrant                 | 0         |  | 0          | 0%   | 0          | 0%   |
| Special Assessment              | 0         |  | 0          | 0%   | 0          | 0%   |
| Temporary Note                  | 0         |  | 0          | 0%   | 0          | 0%   |
| Tompolary Hoto                  |           |  |            | 0,0  |            | 070  |
| SUBTOTAL                        | 9,650,094 |  | 10,272,968 | 6%   | 10,697,459 | 4%   |
| Enrollment (FTE)*               | 26,464.1  |  | 26,088.8   | -1%  | 26,986.8   | 3%   |
| Amount per Pupil                | 365       |  | 394        | 8%   | 396        | 1%   |
| Adult Education                 | 0         |  | 0          | 0%   | 0          | 0%   |
| Adult Supplemental Education    | 0         |  | 0          | 0%   | 0          | 0%   |
| Tuition Reimbursement           | 0         |  | 0          | 0%   | 0          | 0%   |
| Special Education Coop          | 0         |  | 0          | 0%   | 0          | 0%   |
|                                 | 9,650,094 |  | 10,272,968 | 6%   | 10,697,459 | 4%   |

NOTE: Gifts/Grants includes private grants and grants from nonfederal sources.

Amount per pupil excludes the following funds: Adult Education, Adult Supplemental Education, Special Education Coop and Tuition Reimbursement.