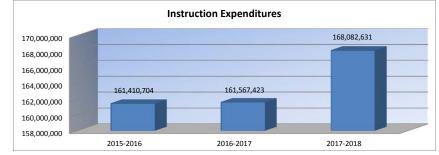

#### USD# Instruction Expenditures (1000)

<u>512</u>

% inc/ dec -1% 15% -51% 3% 23% 7% 0% 14% 0% 0% 252% 0% 0% 0% 116% 7% 0% 1% -10% 0% 0% 0% 62%

> 0% 0% 0% 0% 4% 3% 1% 0% 0% 0% 4%

| 1                               |             |             | %    |             |
|---------------------------------|-------------|-------------|------|-------------|
|                                 | 2015-2016   | 2016-2017   | inc/ | 2017-2018   |
|                                 | Actual      | Actual      | dec  | Budget      |
| General                         | 55,885,541  | 52,381,644  | -6%  | 52,018,691  |
| Federal Funds                   | 1,974,909   | 1,873,094   | -5%  | 2,147,678   |
| Supplemental General            | 14,835,275  | 19,783,488  | 33%  | 9,686,342   |
| At Risk (4yr Old)               | 280,594     | 304,606     | 9%   | 313,780     |
| At Risk (K-12)                  | 38,047,333  | 37,179,379  | -2%  | 45,853,446  |
| Bilingual Education             | 2,042,585   | 2,071,392   | 1%   | 2,212,753   |
| Virtual Education               | 0           | 0           | 0%   | 0           |
| Capital Outlay                  | 1,965,178   | 2,149,011   | 9%   | 2,455,249   |
| Driver Education                | 0           | 0           | 0%   | 0           |
| Declining Enrollment            | 0           | 0           | 0%   | 0           |
| Extraordinary School Program    | 75,526      | 21,866      | -71% | 76,925      |
| Food Service                    | 0           | 0           | 0%   | 0           |
| Professional Development        | 0           | 0           | 0%   | 0           |
| Parent Education Program        | 0           | 0           | 0%   | 0           |
| Summer School                   | 318,101     | 305,385     | -4%  | 659,876     |
| Special Education               | 30,520,873  | 30,544,620  | 0%   | 32,625,804  |
| Cost of Living                  | 0           | 0           | 0%   | 0           |
| Career and Postsecondary Ed.    | 2,987,896   | 2,964,608   | -1%  | 2,982,610   |
| Gifts/Grants                    | 1,035,076   | 1,035,444   | 0%   | 935,340     |
| Special Liability               | 0           | 0           | 0%   | 0           |
| School Retirement               | 0           | 0           | 0%   | 0           |
| Extraordinary Growth Facilities | 0           | 0           | 0%   | 0           |
| Special Reserve                 | 0           | 0           | 0%   |             |
| KPERS Spec. Ret. Contribution   | 9,986,380   | 9,925,134   | -1%  | 16,078,716  |
| Contingency Reserve             | 0           | 0           | 0%   |             |
| Text Book & Student Material    | 730,806     | 165,755     | -77% |             |
| Activity Fund                   | 724,631     | 861,997     | 19%  |             |
| Bond and Interest #1            | 0           | 0           | 0%   | 0           |
| 0                               | 0           | 0           | 0%   | 0           |
| No-Fund Warrant                 | 0           | 0           | 0%   | 0           |
| Special Assessment              | 0           | 0           | 0%   | 0           |
| Temporary Note                  | 0           | 0           | 0%   | 0           |
|                                 |             |             |      |             |
| SUBTOTAL                        | 161,410,704 | 161,567,423 | 0%   | 168,047,210 |
| Enrollment (FTE)*               | 26,464.1    | 26,088.8    | -1%  | 26,986.8    |
| Amount per Pupil                | 6,099       | 6,193       | 2%   | 6,227       |
|                                 | ,           |             |      |             |
| Adult Education                 | 0           | 0           | 0%   | 0           |
| Adult Supplemental Education    | 0           | 0           | 0%   | 35,421      |
| Tuition Reimbursement           | 0           | 0           | 0%   | 0           |
| Special Education Coop          | 0           | 0           | 0%   | 0           |
| TOTAL                           | 161,410,704 | 161,567,423 | 0%   | 168,082,631 |

Amount per pupil excludes the following funds: Adult Education, Adult Supplemental Education, Special Education Coop and Tuition Reimbursement.