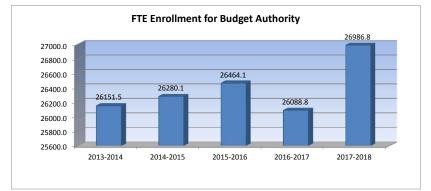

22. Other Information – Enrollment Information

Enrollment is projected to decrease 28.0 FTE. However, since 2017-18 is the first year that fullday kindergarten is funded at 1.0 FTE, an increase of 897.6 is shown.