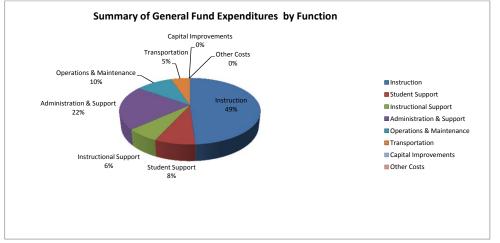

|                          |             | %    |             | %    | %    |             | %    | %    |
|--------------------------|-------------|------|-------------|------|------|-------------|------|------|
|                          | 2015-2016   | of   | 2016-2017   | of   | inc/ | 2017-2018   | of   | inc/ |
|                          | Actual      | Tot  | Actual      | Tot  | dec  | Budget      | Tot  | dec  |
| Instruction              | 55,885,541  | 54%  | 52,381,644  | 51%  | -6%  | 52,018,691  | 49%  | -1%  |
| Student Support          | 7,045,959   | 7%   | 7,320,779   | 7%   | 4%   | 8,361,737   | 8%   | 14%  |
| Instructional Support    | 6,274,368   | 6%   | 6,509,567   | 6%   | 4%   | 6,839,266   | 6%   | 5%   |
| Administration & Support | 21,616,879  | 21%  | 21,853,704  | 21%  | 1%   | 22,864,195  | 22%  | 5%   |
| Operations & Maintenance | 10,085,203  | 10%  | 10,290,279  | 10%  | 2%   | 10,698,242  | 10%  | 4%   |
| Transportation           | 3,094,482   | 3%   | 4,087,972   | 4%   | 32%  | 5,425,921   | 5%   | 33%  |
| Capital Improvements     | 0           | 0%   | 0           | 0%   | 0%   | 0           | 0%   | 0%   |
| Other Costs              | 0           | 0%   | 0           | 0%   | 0%   | 0           | 0%   | 0%   |
| Total Expenditures       | 104,002,432 | 100% | 102,443,945 | 100% | -1%  | 106,208,052 | 100% | 4%   |
| Amount per Pupil         | \$3,930     |      | \$3,927     |      | 0%   | \$3,936     |      | 0%   |

The Summary of General Fund Expenditures chart information comes from pages 6-13 and only uses the 'General Fund' line items.

<u>512</u>