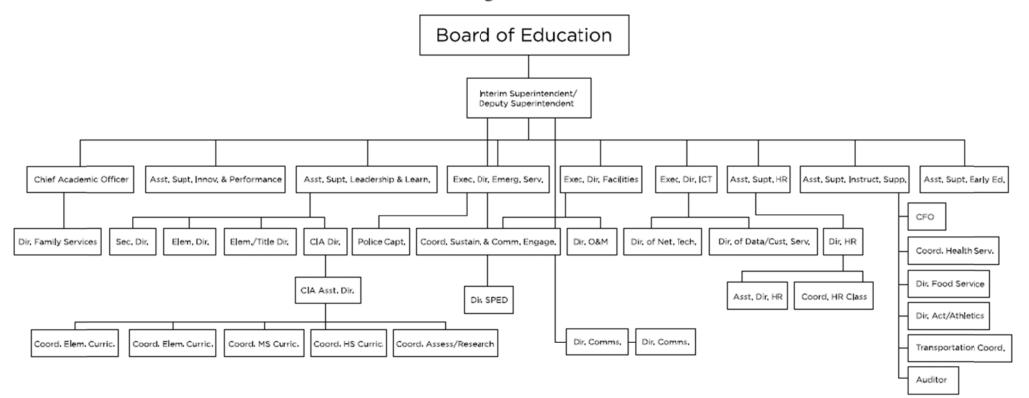

# 2017-2018 Organizational Chart

## Key Staff

Interim Superintendent: Kenny Southwick, Ed.D. Chief Academic Officer: Ed Streich, Ed.D. Assistant Superintendent for Instructional Support: Rick Atha, Ph.D. Assistant Superintendent for Leadership and Learning: Michelle Hubbard, Ed.D. Assistant Superintendent for Human Resources: Doug Sumner, Ed.D. Assistant Superintendent for Innovation and Performance: Christy Ziegler, Ph.D. Assistant Superintendent for Early Childhood Education: Leigh Anne Neal, Ed.D. Chief Financial Officer: Russell Knapp Executive Director of Emergency Services: John Douglass Executive Director of Facilities: Bob Robinson Executive Director of Information and Communication Technologies: Drew Lane