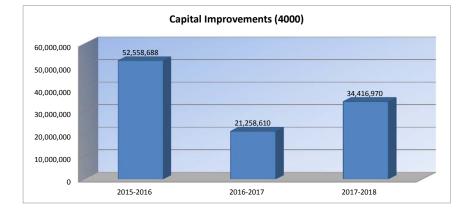

Activities concerned with acquiring land and building; remodeling buildings; constructing buildings and additions to buildings; initially installing or extending service systems and other built-in equipment; and improving sites.

#### Summary of Total Expenditures By Function (All Funds)

|                                |             | %    |             | %    | %    |             | %    | %    |
|--------------------------------|-------------|------|-------------|------|------|-------------|------|------|
|                                | 2015-2016   | of   | 2016-2017   | of   | inc/ | 2017-2018   | of   | inc/ |
|                                | Actual      | Tot  | Actual      | Tot  | dec  | Budget      | Tot  | dec  |
| Instruction                    | 161,410,704 | 47%  | 161,567,423 | 49%  | 0%   | 168,082,631 | 47%  | 4%   |
| Student Support Services       | 14,854,063  | 4%   | 15,064,350  | 5%   | 1%   | 16,286,296  | 5%   | 8%   |
| Instructional Support Services | 9,650,094   | 3%   | 10,272,968  | 3%   | 6%   | 10,697,459  | 3%   | 4%   |
| Administration & Support       | 30,311,673  | 9%   | 29,868,709  | 9%   | -1%  | 32,313,966  | 9%   | 8%   |
| Operations & Maintenance       | 21,821,629  | 6%   | 22,860,812  | 7%   | 5%   | 24,660,786  | 7%   | 8%   |
| Transportation                 | 8,807,200   | 3%   | 10,182,198  | 3%   | 16%  | 12,741,051  | 4%   | 25%  |
| Food Services                  | 10,731,592  | 3%   | 10,460,118  | 3%   | -3%  | 13,845,240  | 4%   | 32%  |
| Capital Improvements           | 52,558,688  | 15%  | 21,258,610  | 6%   | -60% | 34,416,970  | 10%  | 62%  |
| Debt Services                  | 36,654,715  | 11%  | 46,811,630  | 14%  | 28%  | 45,988,533  | 13%  | -2%  |
| Other Costs                    | 0           | 0%   | 0           | 0%   | 0%   | 0           | 0%   | 0%   |
| Total Expenditures*            | 346,800,358 | 100% | 328,346,818 | 100% | -5%  | 359,032,932 | 100% | 9%   |
| Amount per Pupil               | \$13,105    |      | \$12,586    |      | -4%  | \$13,304    |      | 6%   |
| Current Expenditures**         | 252,620,660 | 100% | 255,700,678 | 100% | 1%   | 275,137,823 | 100% | 8%   |
| Amount per Pupil               | \$9,546     |      | \$9,801     |      | 3%   | \$10,195    |      | 4%   |