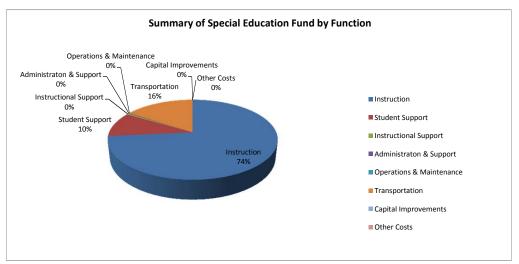

|                          |            | %    |            | %    | %    |            | %    | %    |
|--------------------------|------------|------|------------|------|------|------------|------|------|
|                          | 2015-2016  | of   | 2016-2017  | of   | inc/ | 2017-2018  | of   | inc/ |
|                          | Actual     | Tot  | Actual     | Tot  | dec  | Budget     | Tot  | dec  |
| Instruction              | 30,520,873 | 75%  | 30,544,620 | 74%  | 0%   | 32,625,804 | 73%  | 7%   |
| Student Support          | 4,855,732  | 12%  | 4,755,452  | 11%  | -2%  | 4,422,218  | 10%  | -7%  |
| Instructional Support    | 222,461    | 1%   | 228,398    | 1%   | 3%   | 220,097    | 0%   | -4%  |
| Administraton & Support  | 126,770    | 0%   | 130,607    | 0%   | 3%   | 107,369    | 0%   | -18% |
| Operations & Maintenance | 9,855      | 0%   | 9,855      | 0%   | 0%   | 9,855      | 0%   | 0%   |
| Transportation           | 5,097,119  | 12%  | 5,811,452  | 14%  | 14%  | 7,004,693  | 16%  | 21%  |
| Capital Improvements     | 0          | 0%   | 0          | 0%   | 0%   | 0          | 0%   | 0%   |
| Other Costs              | 0          | 0%   | 0          | 0%   | 0%   | 0          | 0%   | 0%   |
| Total Expenditures       | 40,832,810 | 100% | 41,480,384 | 100% | 2%   | 44,390,036 | 100% | 7%   |
| Amount per Pupil         | \$1,543    |      | \$1,590    |      | 3%   | \$1,645    |      | 3%   |

#### Summary of Special Education Fund by Function

The Summary of Special Education Fund Expenditures chart information comes from pages 6-13 and only uses the 'Special Education Fund' line items. (Total expenditures excludes Special Ed Coop Fund because it would include expenditures for all schools participating in the Coop.)