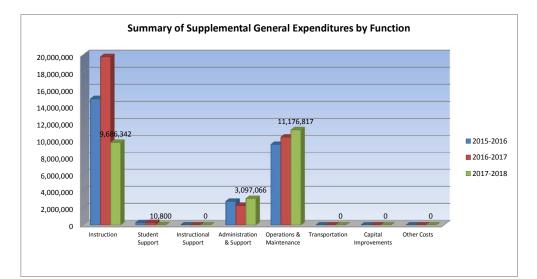

# Summary of Supplemental General Fund Expenditures by Function

|                          |            | %    |            | %    | %    |            | %    | %    |
|--------------------------|------------|------|------------|------|------|------------|------|------|
|                          | 2015-2016  | of   | 2016-2017  | of   | inc/ | 2017-2018  | of   | inc/ |
|                          | Actual     | Tot  | Actual     | Tot  | dec  | Budget     | Tot  | dec  |
| Instruction              | 14,835,275 | 54%  | 19,783,488 | 61%  | 33%  | 9,686,342  | 40%  | -51% |
| Student Support          | 259,756    | 1%   | 265,167    | 1%   | 2%   | 10,800     | 0%   | -96% |
| Instructional Support    | 0          | 0%   | 0          | 0%   | 0%   | 0          | 0%   | 0%   |
| Administration & Support | 2,780,323  | 10%  | 2,295,914  | 7%   | -17% | 3,097,066  | 13%  | 35%  |
| Operations & Maintenance | 9,466,110  | 35%  | 10,328,844 | 32%  | 9%   | 11,176,817 | 47%  | 8%   |
| Transportation           | 0          | 0%   | 0          | 0%   | 0%   | 0          | 0%   | 0%   |
| Capital Improvements     | 0          | 0%   | 0          | 0%   | 0%   | 0          | 0%   | 0%   |
| Other Costs              | 0          | 0%   | 0          | 0%   | 0%   | 0          | 0%   | 0%   |
| Total Expenditures       | 27,341,464 | 100% | 32,673,413 | 100% | 20%  | 23,971,025 | 100% | -27% |
| Amount per Pupil         | \$1,033    |      | \$1,252    |      | 21%  | \$888      |      | -29% |