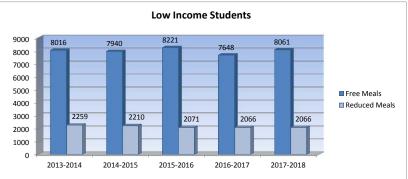

With changing demographics, including an increase in English Language Learners and students who receive free and reduced lunches, the district makes it a priority to meet every student where they are, and to support all students who walk through the doors. All means all in the Shawnee Mission School District.