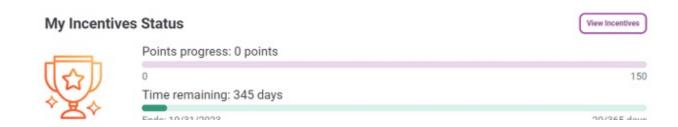

### **View Your Program**

Click the "View Incentives" button on the homepage to see your activities and track your progress towards your Incentive rewards.