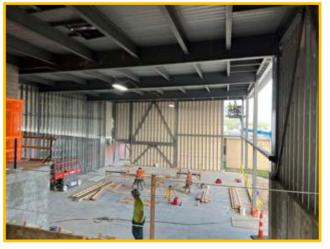

# SM East High School WEEKLY PROGRESS REPORT 11/18/2022

**North Elevation Phenolic Panel** 

**East Elevation Metal Panel** 

# This Week: 11/14/22-11/18/22

- Continue Painting & Finishes
- Finish Masonry Veneer Install—West Elevation
- Continue North Elevation Phenolic
  Panels
- Strip Courtyard Weir Wall Forms
- Layout Exterior Learning Stair
- Begin Interior Finish Wall Paneling
- Level 2—Ceiling MEP Trim Out
- Casework/Display Case Install

# Next Week: 11/21/22-11/25/22

- Continue Painting & Finishes
- Begin Level 3 Classrooms Flooring
- Pour Exterior Learning Stair
- Begin Phenolic Panels at Parapet
- Continue Interior Finish Wall Paneling
- Prep For Learning Stair Wood Install