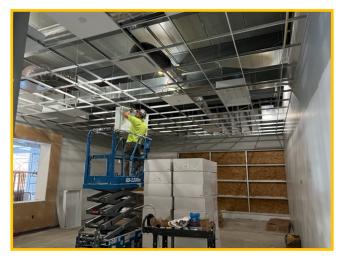

# This Week: 11/14/22-11/18/22

- Continue Painting & Finishes
- Finish Masonry Veneer Install—West Elevation
- Continue North Elevation Phenolic
  Panels
- Strip Courtyard Weir Wall Forms
- Layout Exterior Learning Stair
- Begin Interior Finish Wall Paneling
- Level 2—Ceiling MEP Trim Out
- Casework/Display Case Install

# Next Week: 11/21/22-11/25/22

- Continue Painting & Finishes
- Begin Level 3 Classrooms Flooring
- Pour Exterior Learning Stair
- Begin Phenolic Panels at Parapet
- Continue Interior Finish Wall Paneling
- Prep For Learning Stair Wood Install