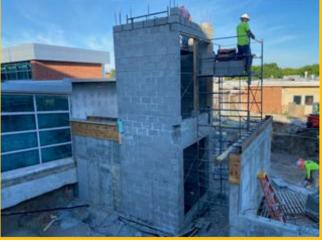

# SM East High School WEEKLY PROGRESS REPORT 11/18/2022

**North Elevation Phenolic Panel** 

**East Elevation Metal Panel** 

# This Week: 11/14/22-11/18/22

- Continue Painting & Finishes
- Finish Masonry Veneer Install—West Elevation
- Continue North Elevation Phenolic
  Panels
- Strip Courtyard Weir Wall Forms
- Layout Exterior Learning Stair
- Begin Interior Finish Wall Paneling
- Level 2—Ceiling MEP Trim Out
- Casework/Display Case Install

# Next Week: 11/21/22-11/25/22

- Continue Painting & Finishes
- Begin Level 3 Classrooms Flooring
- Pour Exterior Learning Stair
- Begin Phenolic Panels at Parapet
- Continue Interior Finish Wall Paneling
- Prep For Learning Stair Wood Install