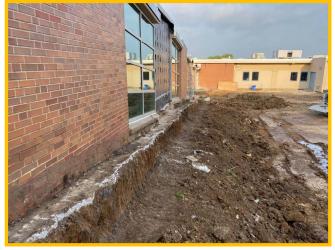

# SM East High School WEEKLY PROGRESS REPORT 11/18/2022

**North Elevation Phenolic Panel** 

**East Elevation Metal Panel** 

# This Week: 11/14/22-11/18/22

- Continue Painting & Finishes
- Finish Masonry Veneer Install—West Elevation
- Continue North Elevation Phenolic
  Panels
- Strip Courtyard Weir Wall Forms
- Layout Exterior Learning Stair
- Begin Interior Finish Wall Paneling
- Level 2—Ceiling MEP Trim Out
- Casework/Display Case Install

# Next Week: 11/21/22-11/25/22

- Continue Painting & Finishes
- Begin Level 3 Classrooms Flooring
- Pour Exterior Learning Stair
- Begin Phenolic Panels at Parapet
- Continue Interior Finish Wall Paneling
- Prep For Learning Stair Wood Install

# Weather Days this week:

**Multipurpose Area Finishes** 

Level 3 West Classroom