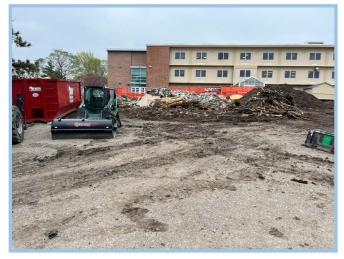

# SM East High School WEEKLY PROGRESS REPORT 05/06/2022

Site Clearing & Grading

**Stock Pile Haul Off** 

### This Week: 05/02/22-05/06/22

- Site Clearing & Site Grading
- Misc. Site Demolition and Haul Off
- Connected Temp. Power
- Relocated Existing Sheds