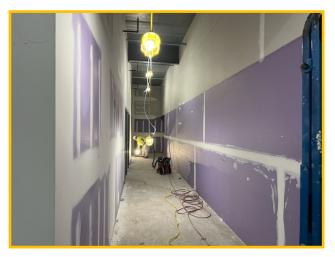

# This Week: 11/14/22-11/18/22

- Continue Painting & Finishes
- Finish Masonry Veneer Install—West Elevation
- Continue North Elevation Phenolic
  Panels
- Strip Courtyard Weir Wall Forms
- Layout Exterior Learning Stair
- Begin Interior Finish Wall Paneling
- Level 2—Ceiling MEP Trim Out
- Casework/Display Case Install

# Next Week: 11/21/22-11/25/22

- Continue Painting & Finishes
- Begin Level 3 Classrooms Flooring
- Pour Exterior Learning Stair
- Begin Phenolic Panels at Parapet
- Continue Interior Finish Wall Paneling
- Prep For Learning Stair Wood Install