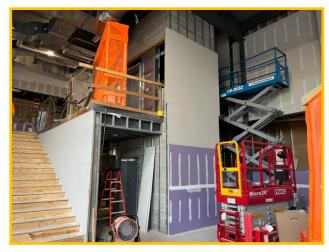

# This Week: 11/14/22-11/18/22

- Continue Painting & Finishes
- Finish Masonry Veneer Install—West Elevation
- Continue North Elevation Phenolic
  Panels
- Strip Courtyard Weir Wall Forms
- Layout Exterior Learning Stair
- Begin Interior Finish Wall Paneling
- Level 2—Ceiling MEP Trim Out
- Casework/Display Case Install

# Next Week: 11/21/22-11/25/22

- Continue Painting & Finishes
- Begin Level 3 Classrooms Flooring
- Pour Exterior Learning Stair
- Begin Phenolic Panels at Parapet
- Continue Interior Finish Wall Paneling
- Prep For Learning Stair Wood Install