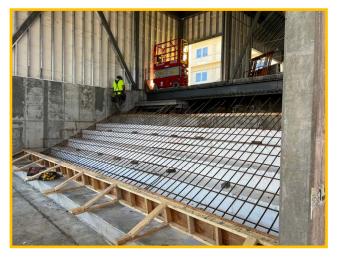

# This Week: 11/14/22-11/18/22

- Continue Painting & Finishes
- Finish Masonry Veneer Install—West Elevation
- Continue North Elevation Phenolic
  Panels
- Strip Courtyard Weir Wall Forms
- Layout Exterior Learning Stair
- Begin Interior Finish Wall Paneling
- Level 2—Ceiling MEP Trim Out
- Casework/Display Case Install

# Next Week: 11/21/22-11/25/22

- Continue Painting & Finishes
- Begin Level 3 Classrooms Flooring
- Pour Exterior Learning Stair
- Begin Phenolic Panels at Parapet
- Continue Interior Finish Wall Paneling
- Prep For Learning Stair Wood Install