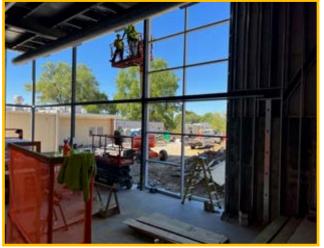

# SM East High School WEEKLY PROGRESS REPORT 11/18/2022

**North Elevation Phenolic Panel** 

**East Elevation Metal Panel** 

# This Week: 11/14/22-11/18/22

- Continue Painting & Finishes
- Finish Masonry Veneer Install—West Elevation
- Continue North Elevation Phenolic
  Panels
- Strip Courtyard Weir Wall Forms
- Layout Exterior Learning Stair
- Begin Interior Finish Wall Paneling
- Level 2—Ceiling MEP Trim Out
- Casework/Display Case Install