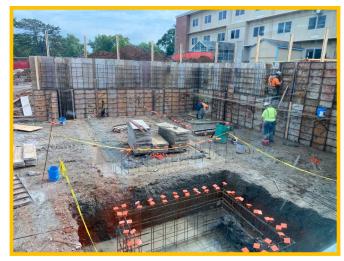

# SM East High School WEEKLY PROGRESS REPORT 05/27/2022

**Began Pouring Footings & Foundations** 

**Poured Gridline 3/A** 