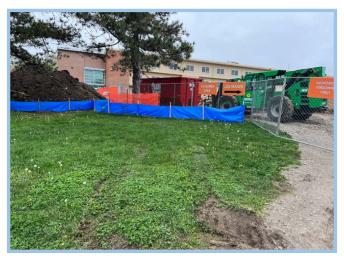

# SM East High School WEEKLY PROGRESS REPORT 11/18/2022

**North Elevation Phenolic Panel** 

**East Elevation Metal Panel** 

# This Week: 11/14/22-11/18/22

- Continue Painting & Finishes
- Finish Masonry Veneer Install—West Elevation
- Continue North Elevation Phenolic
  Panels
- Strip Courtyard Weir Wall Forms
- Layout Exterior Learning Stair
- Begin Interior Finish Wall Paneling
- Level 2—Ceiling MEP Trim Out
- Casework/Display Case Install

# Next Week: 11/21/22-11/25/22

- Continue Painting & Finishes
- Begin Level 3 Classrooms Flooring
- Pour Exterior Learning Stair
- Begin Phenolic Panels at Parapet
- Continue Interior Finish Wall Paneling
- Prep For Learning Stair Wood Install

# Weather Days this week:

**Multipurpose Area Finishes** 

Level 3 West Classroom