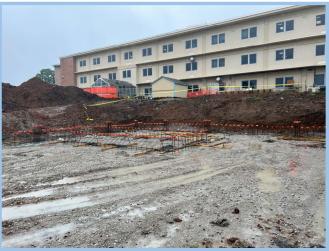

# SM East High School WEEKLY PROGRESS REPORT 11/18/2022

**North Elevation Phenolic Panel** 

**East Elevation Metal Panel** 

# This Week: 11/14/22-11/18/22

- Continue Painting & Finishes
- Finish Masonry Veneer Install—West Elevation
- Continue North Elevation Phenolic
  Panels
- Strip Courtyard Weir Wall Forms
- Layout Exterior Learning Stair
- Begin Interior Finish Wall Paneling
- Level 2—Ceiling MEP Trim Out
- Casework/Display Case Install