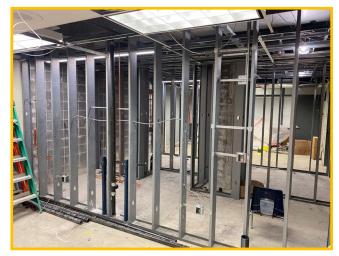

# SM East High School WEEKLY PROGRESS REPORT 11/11/2022

**Multipurpose Room Ceiling** 

North Elevation Stone Veneer

# This Week: 11/0722-11/11/22

- Continue Painting & Finishes
- Continue Masonry Veneer Install— West Elevation
- Continue North Elevation Phenolic
  Panels
- Pour Courtyard Weir Walls
- Begin Level 3 Classrooms Flooring

### Next Week: 11/14/22—11/18/22

- Continue Painting & Finishes
- Continue North Elevation Phenolic
  Panels
- Begin East Elevation Metal Panel
- Continue Courtyard Concrete Walls & Detention Basin
- Begin Interior Finish Wall Paneling