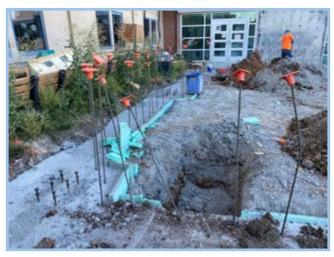

# Weather Days this week:

**Multipurpose Area Finishes** 

Level 3 West Classroom

# Weather Days this week:

Courtyard Weir Walls Prep.

Level 3 West Classroom