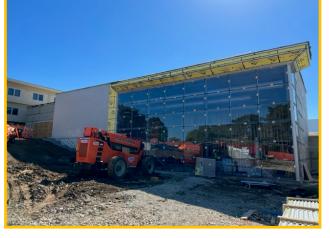

# SM East High School WEEKLY PROGRESS REPORT 11/18/2022

**North Elevation Phenolic Panel** 

**East Elevation Metal Panel** 

# This Week: 11/14/22-11/18/22

- Continue Painting & Finishes
- Finish Masonry Veneer Install—West Elevation
- Continue North Elevation Phenolic
  Panels
- Strip Courtyard Weir Wall Forms
- Layout Exterior Learning Stair
- Begin Interior Finish Wall Paneling
- Level 2—Ceiling MEP Trim Out
- Casework/Display Case Install

# Next Week: 11/21/22-11/25/22

- Continue Painting & Finishes
- Begin Level 3 Classrooms Flooring
- Pour Exterior Learning Stair
- Begin Phenolic Panels at Parapet
- Continue Interior Finish Wall Paneling
- Prep For Learning Stair Wood Install