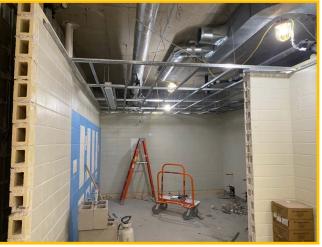

# SM East High School WEEKLY PROGRESS REPORT 11/18/2022

**North Elevation Phenolic Panel** 

**East Elevation Metal Panel** 

# This Week: 11/14/22-11/18/22

- Continue Painting & Finishes
- Finish Masonry Veneer Install—West Elevation
- Continue North Elevation Phenolic
  Panels
- Strip Courtyard Weir Wall Forms
- Layout Exterior Learning Stair
- Begin Interior Finish Wall Paneling
- Level 2—Ceiling MEP Trim Out
- Casework/Display Case Install

# Next Week: 11/21/22-11/25/22

- Continue Painting & Finishes
- Begin Level 3 Classrooms Flooring
- Pour Exterior Learning Stair
- Begin Phenolic Panels at Parapet
- Continue Interior Finish Wall Paneling
- Prep For Learning Stair Wood Install