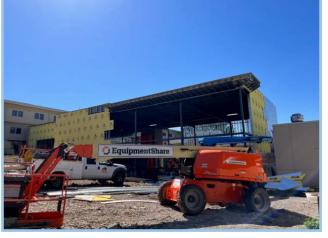

# SM East High School WEEKLY PROGRESS REPORT 11/18/2022

**North Elevation Phenolic Panel** 

**East Elevation Metal Panel** 

# This Week: 11/14/22-11/18/22

- Continue Painting & Finishes
- Finish Masonry Veneer Install—West Elevation
- Continue North Elevation Phenolic
  Panels
- Strip Courtyard Weir Wall Forms
- Layout Exterior Learning Stair
- Begin Interior Finish Wall Paneling
- Level 2—Ceiling MEP Trim Out
- Casework/Display Case Install

# Next Week: 11/21/22-11/25/22

- Continue Painting & Finishes
- Begin Level 3 Classrooms Flooring
- Pour Exterior Learning Stair
- Begin Phenolic Panels at Parapet
- Continue Interior Finish Wall Paneling
- Prep For Learning Stair Wood Install