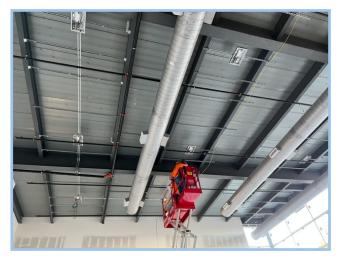

# This Week: 11/14/22-11/18/22

- Continue Painting & Finishes
- Finish Masonry Veneer Install—West Elevation
- Continue North Elevation Phenolic
  Panels
- Strip Courtyard Weir Wall Forms
- Layout Exterior Learning Stair
- Begin Interior Finish Wall Paneling
- Level 2—Ceiling MEP Trim Out
- Casework/Display Case Install

# Next Week: 11/21/22-11/25/22

- Continue Painting & Finishes
- Begin Level 3 Classrooms Flooring
- Pour Exterior Learning Stair
- Begin Phenolic Panels at Parapet
- Continue Interior Finish Wall Paneling
- Prep For Learning Stair Wood Install