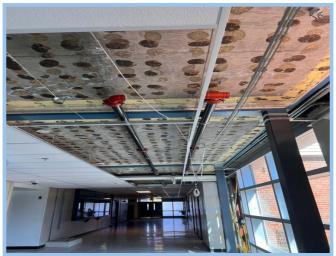

r Shaft

# Weather Days this week:

• (0) Days



#### Pour CIP Walls South Of Elevator Pit



Level 1 Office/Restroom Framing





# SM East High School WEEKLY PROGRESS REPORT 06/24/2022



Level 1 New Openings Infill



Site Overview



# This Week: 06/20/22-06/24/22

- Finish CIP Waterproofing
- Backfill Around CIP Walls to Begin Level 3
- Continue Renovation OH Install
- Renovation Interior Wall Framing
- Continue Prep for Level 3 Footings & Foundations
- Roof Drain Tie-In to Existing Sewer

# Next Week: 06/27/22-07/01/22

- Begin Framing Renovation Hard Lids
- 633.Continue Renovation OH Install
- Continue Plumbing In-Wall Install
- Continue Renovation Interior Wall Framing
- Layout/Form & Begin Pouring Level 3
  Footings

# Weather Days this week:



Level 2 Plumbing Fixture Install



**OH Fire Suppression Lines Install** 





# SM East High School WEEKLY PROGRESS REPORT 06/17/2022



Level 1 Door Frames



Site Overview



### This Week: 06/13/22-06/17/22

- Install Level 1 Restroom Underground
  Plumbing
- Pour back Level 1 Restroom Slab
- Install Level 1 Restroom Door Frames
- Continue Renovation OH Electrical Install
- Pour Interior Learning Stair CIP Walls
- Waterproof Elevator Pit

#### Next Week: 06/20/22-06/24/22

- Continue Renovation OH Install
- Begin Renovation Wall Patch Back
- Continue Prep for Level 3 Footings & Foundations
- Roof Drain Tie-In to Existing Sewer

### Weather Days this week:

(0) Days



#### Level 1 Underground Plumbing



Form & Pour CIP Foundation Wall





# SM East High School WEEKLY PROGRESS REPORT 06/10/2022



Level 1 Demolition