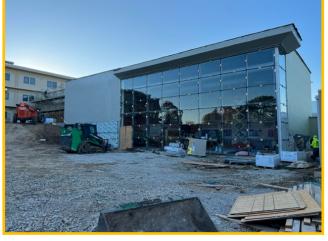

# SM East High School WEEKLY PROGRESS REPORT 11/18/2022

**North Elevation Phenolic Panel** 

**East Elevation Metal Panel** 

# This Week: 11/14/22-11/18/22

- Continue Painting & Finishes
- Finish Masonry Veneer Install—West Elevation
- Continue North Elevation Phenolic
  Panels
- Strip Courtyard Weir Wall Forms
- Layout Exterior Learning Stair
- Begin Interior Finish Wall Paneling
- Level 2—Ceiling MEP Trim Out
- Casework/Display Case Install

# Next Week: 11/21/22-11/25/22

- Continue Painting & Finishes
- Begin Level 3 Classrooms Flooring
- Pour Exterior Learning Stair
- Begin Phenolic Panels at Parapet
- Continue Interior Finish Wall Paneling
- Prep For Learning Stair Wood Install