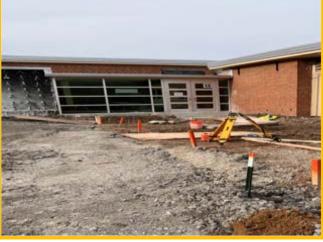

# SM East High School WEEKLY PROGRESS REPORT 11/18/2022

**North Elevation Phenolic Panel** 

**East Elevation Metal Panel** 

# This Week: 11/14/22-11/18/22

- Continue Painting & Finishes
- Finish Masonry Veneer Install—West Elevation
- Continue North Elevation Phenolic
  Panels
- Strip Courtyard Weir Wall Forms
- Layout Exterior Learning Stair
- Begin Interior Finish Wall Paneling
- Level 2—Ceiling MEP Trim Out
- Casework/Display Case Install

# Next Week: 11/21/22-11/25/22

- Continue Painting & Finishes
- Begin Level 3 Classrooms Flooring
- Pour Exterior Learning Stair
- Begin Phenolic Panels at Parapet
- Continue Interior Finish Wall Paneling
- Prep For Learning Stair Wood Install