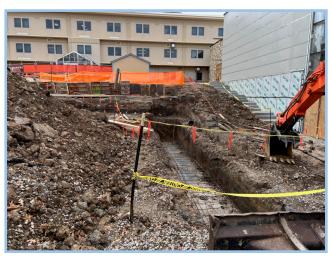

els at Parapet
- Continue Interior Finish Wall Paneling
- Prep For Learning Stair Wood Install

# Weather Days this week:



**Multipurpose Area Finishes** 



Level 3 West Classroom





# SM East High School WEEKLY PROGRESS REPORT 11/11/2022



**Multipurpose Room Ceiling** 



North Elevation Stone Veneer



# This Week: 11/0722-11/11/22

- Continue Painting & Finishes
- Continue Masonry Veneer Install— West Elevation
- Continue North Elevation Phenolic
  Panels
- Pour Courtyard Weir Walls
- Begin Level 3 Classrooms Flooring

### Next Week: 11/14/22—11/18/22

- Continue Painting & Finishes
- Continue North Elevation Phenolic
  Panels
- Begin East Elevation Metal Panel
- Continue Courtyard Concrete Walls & Detention Basin
- Begin Interior Finish Wall Paneling

# Weather Days this week:



Courtyard Weir Walls Prep.



Level 3 West Classroom





# SM East High School WEEKLY PROGRESS REPORT 11/04/2022



Site Overview



### **Multipurpose Area Lighting Install**



#### This Week: 10/31/22-11/04/22

- Continue Painting & Finishes
- Continue Masonry Veneer Install— East & West Elevation
- Continue OH Lighting Rough-In and Level 3 Fixture Install
- Complete RTU Hook Up
- Set Rooftop Equipment Screens
- Begin North Elevation Phenolic Panels
- Layout & Begin Courtyard Basin
- Level 3 Ceiling Grid & Cloud

# Next Week: 11/07/22-11/11/22

- Finish Level 3 Ceiling Grid & Trim Out
- Continue Painting & Finishes
- Continue Masonry Veneer Install— West Elevation
- Continue North Elevation Phenolic
  Panels
- Continue Courtyard Layout
- Begin Interior Wall Paneling

# Weather Days t