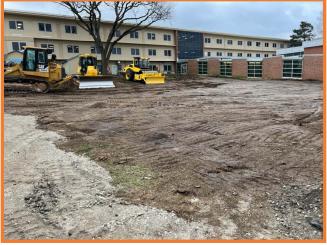

# SM East High School WEEKLY PROGRESS REPORT 05/06/2022

Site Clearing & Grading

**Stock Pile Haul Off** 

### This Week: 05/02/22-05/06/22

- Site Clearing & Site Grading
- Misc. Site Demolition and Haul Off
- Connected Temp. Power
- Relocated Existing Sheds

#### Next Week: 05/09/22-05/13/22

- Relocate Existing Fiber Cable
- Structurally Upgrade Existing Footing/Haunch
- Begin West Building Pad
- Begin Site Utilities