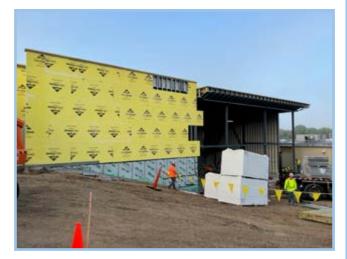

# SM East High School WEEKLY PROGRESS REPORT 11/11/2022

**Multipurpose Room Ceiling** 

North Elevation Stone Veneer

# This Week: 11/0722-11/11/22

- Continue Painting & Finishes
- Continue Masonry Veneer Install— West Elevation
- Continue North Elevation Phenolic
  Panels
- Pour Courtyard Weir Walls
- Begin Level 3 Classrooms Flooring

### Next Week: 11/14/22—11/18/22

- Continue Painting & Finishes
- Continue North Elevation Phenolic
  Panels
- Begin East Elevation Metal Panel
- Continue Courtyard Concrete Walls & Detention Basin
- Begin Interior Finish Wall Paneling