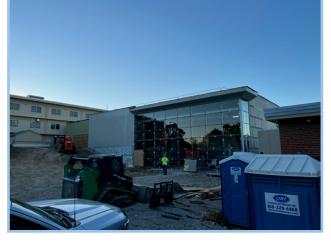

# SM East High School WEEKLY PROGRESS REPORT 11/18/2022

**North Elevation Phenolic Panel** 

**East Elevation Metal Panel** 

# This Week: 11/14/22-11/18/22

- Continue Painting & Finishes
- Finish Masonry Veneer Install—West Elevation
- Continue North Elevation Phenolic
  Panels
- Strip Courtyard Weir Wall Forms
- Layout Exterior Learning Stair
- Begin Interior Finish Wall Paneling
- Level 2—Ceiling MEP Trim Out
- Casework/Display Case Install

# Next Week: 11/21/22-11/25/22

- Continue Painting & Finishes
- Begin Level 3 Classrooms Flooring
- Pour Exterior Learning Stair
- Begin Phenolic Panels at Parapet
- Continue Interior Finish Wall Paneling
- Prep For Learning Stair Wood Install

# Weather Days this week:

**Multipurpose Area Finishes** 

Level 3 West Classroom