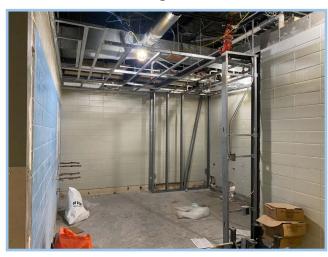

# SM East High School WEEKLY PROGRESS REPORT 11/18/2022

**North Elevation Phenolic Panel** 

**East Elevation Metal Panel** 

# This Week: 11/14/22-11/18/22

- Continue Painting & Finishes
- Finish Masonry Veneer Install—West Elevation
- Continue North Elevation Phenolic
  Panels
- Strip Courtyard Weir Wall Forms
- Layout Exterior Learning Stair
- Begin Interior Finish Wall Paneling
- Level 2—Ceiling MEP Trim Out
- Casework/Display Case Install

# Next Week: 11/21/22-11/25/22

- Continue Painting & Finishes
- Begin Level 3 Classrooms Flooring
- Pour Exterior Learning Stair
- Begin Phenolic Panels at Parapet
- Continue Interior Finish Wall Paneling
- Prep For Learning Stair Wood Install