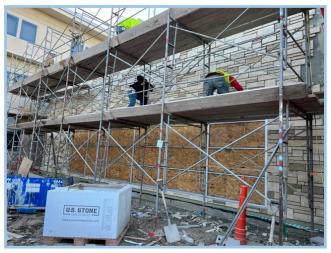

# This Week: 11/14/22-11/18/22

- Continue Painting & Finishes
- Finish Masonry Veneer Install—West Elevation
- Continue North Elevation Phenolic
  Panels
- Strip Courtyard Weir Wall Forms
- Layout Exterior Learning Stair
- Begin Interior Finish Wall Paneling
- Level 2—Ceiling MEP Trim Out
- Casework/Display Case Install

# Next Week: 11/21/22-11/25/22

- Continue Painting & Finishes
- Begin Level 3 Classrooms Flooring
- Pour Exterior Learning Stair
- Begin Phenolic Panels at Parapet
- Continue Interior Finish Wall Paneling
- Prep For Learning Stair Wood Install