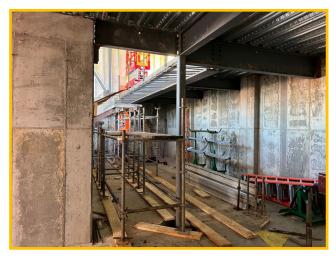

# This Week: 11/14/22-11/18/22

- Continue Painting & Finishes
- Finish Masonry Veneer Install—West Elevation
- Continue North Elevation Phenolic
  Panels
- Strip Courtyard Weir Wall Forms
- Layout Exterior Learning Stair
- Begin Interior Finish Wall Paneling
- Level 2—Ceiling MEP Trim Out
- Casework/Display Case Install

# Next Week: 11/21/22-11/25/22

- Continue Painting & Finishes
- Begin Level 3 Classrooms Flooring
- Pour Exterior Learning Stair
- Begin Phenolic Panels at Parapet
- Continue Interior Finish Wall Paneling
- Prep For Learning Stair Wood Install