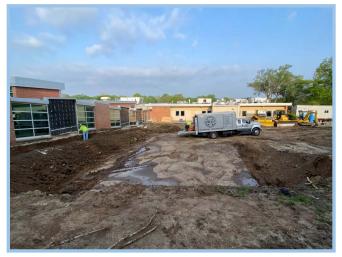

# SM East High School WEEKLY PROGRESS REPORT 11/18/2022

**North Elevation Phenolic Panel** 

**East Elevation Metal Panel** 

# This Week: 11/14/22-11/18/22

- Continue Painting & Finishes
- Finish Masonry Veneer Install—West Elevation
- Continue North Elevation Phenolic
  Panels
- Strip Courtyard Weir Wall Forms
- Layout Exterior Learning Stair
- Begin Interior Finish Wall Paneling
- Level 2—Ceiling MEP Trim Out
- Casework/Display Case Install

# Next Week: 11/21/22-11/25/22

- Continue Painting & Finishes
- Begin Level 3 Classrooms Flooring
- Pour Exterior Learning Stair
- Begin Phenolic Panels at Parapet
- Continue Interior Finish Wall Paneling
- Prep For Learning Stair Wood Install

# Weather Days this week:

**Multipurpose Area Finishes** 

Level 3 West Classroom