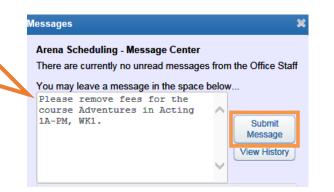

9. If you choose to remove your student from an enrolled course, click **Remove**.

**IMPORTANT:** Clicking Remove may **NOT** remove the fees, only the course! Click **Messages** to ask to have the **fees** removed.

Type a message similar to the one at the right and click **Submit Message**. This message will show up under your student's account.

10. Once you are done enrolling, you can view the completed schedule, or print it, by clicking **View/Print Schedule.** 