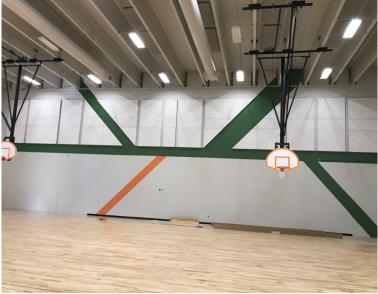

# Brookwood Elementary School Construction Report 08/31/18

Classroom Area B – Casework, Carpet, Ceiling Grid

Tectum Panels in Gym Area D

Collaboration Spaces / Soffits on 2<sup>nd</sup> Floor Area A

Concrete Curbs and Rock for Soft Play Area and Rock for Hard Play Area