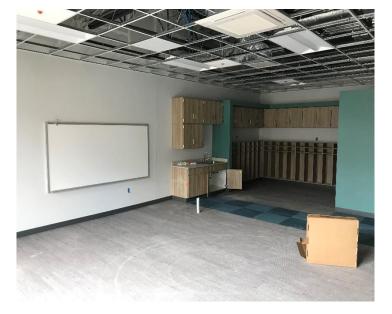

# Brookwood Elementary School Construction Report 08/31/18

Classroom Area B – Casework, Carpet, Ceiling Grid

Tectum Panels in Gym Area D

Collaboration Spaces / Soffits on 2<sup>nd</sup> Floor Area A

Concrete Curbs and Rock for Soft Play Area and Rock for Hard Play Area