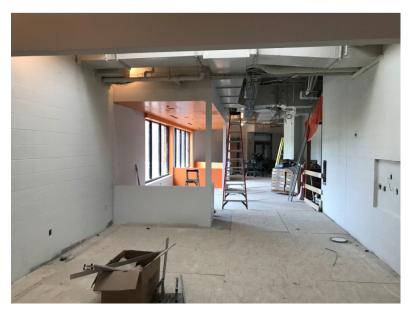

# Brookwood Elementary School Construction Report 08/31/18

Classroom Area B – Casework, Carpet, Ceiling Grid

Tectum Panels in Gym Area D

Collaboration Spaces / Soffits on 2<sup>nd</sup> Floor Area A

Concrete Curbs and Rock for Soft Play Area and Rock for Hard Play Area