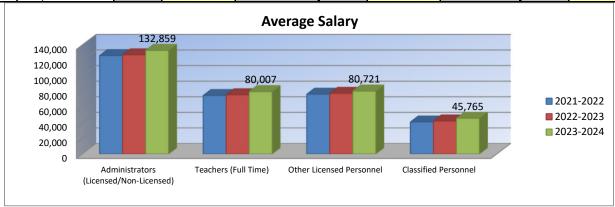

Revenue Neutral....This "Revenue Neutral Tax Rate" form is required to be published in the local paper if Taxes Levied for the budget year exceed the revenue neutral rate.

Average Salary ......This page provides FTE and average salaries for administrators, teachers, licensed personnel, and substitutes.

#### **Budget At A Glance**

| Budget At A Glance                                                                                |
|---------------------------------------------------------------------------------------------------|
| Page 2Summary of Total Expenditures by function (all funds)                                       |
| Page 3Total Expenditures by Function (all funds)                                                  |
| Page 4Total Expenditures Amount Per Pupil by Function (all funds)                                 |
| Page 5Summary of General and Supplemental General Fund Expenditures                               |
| Page 6Instruction Expenditures                                                                    |
| Page 7Sources of Revenue (state, federal and local) and proposed budget for current year          |
| Page 8Enrollment and Low-Income Students                                                          |
| Page 9Mill Rates by Fund                                                                          |
| Page 10Assessed Valuation and Bonded Indebtedness                                                 |
| Page 11Average Salary - This page provides FTE and average salaries for administrators, teachers, |
| licensed personnel, and substitutes.                                                              |
| Page 12KSDE DATA CENTRAL – Kansas Education Data Reporting Services                               |
|                                                                                                   |